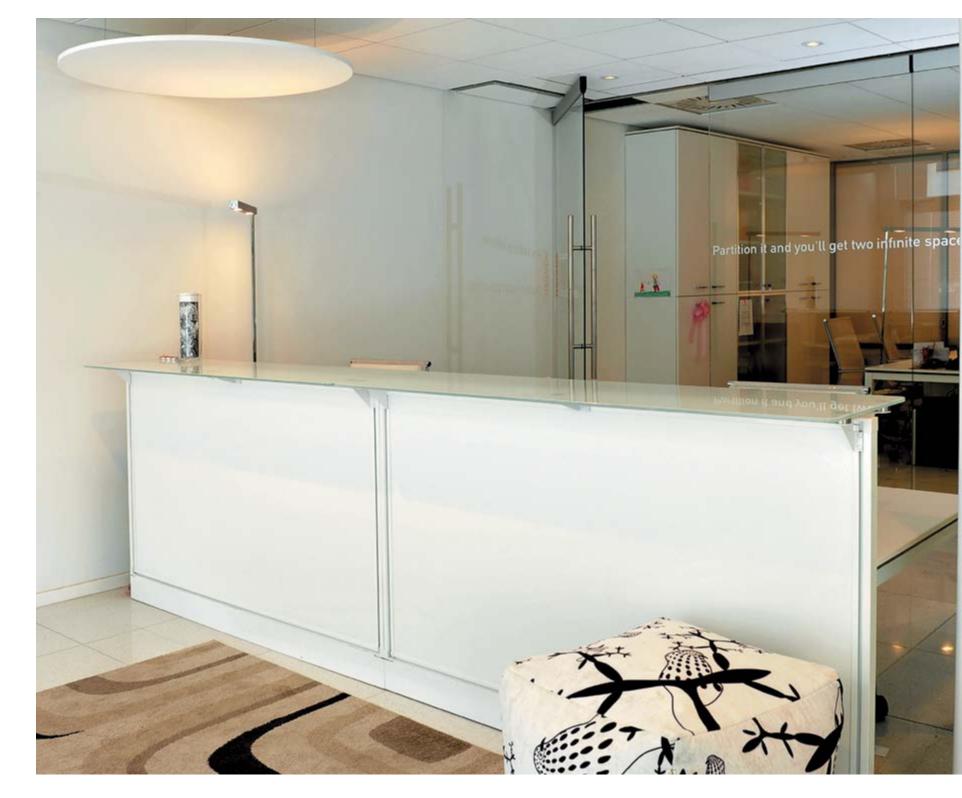

ffices of Veronesi and Partners Law Firm were divided with NAYADA partitions in order to create functional areas. The specific feature of these offices is concept, meaning "neat and pure" with "no frills". scarcity of lighting, which required that internal partitions be as transparent as possible. Few solid Intero partitions are decorated with panels of white and and reflects Veronesi and Partners aspirations for wenge colors. White color of furniture, the reception stand, louver shutters installed within double-glass partition sections – all these elements highlight the

clean and transparent atmosphere within the office. The idea of the office design is "pulito", an Italian

This style is in sync with the European market trends, achieving impartiality and candor in relations with their



183

## PRODUCTS | FIXED PARTITIONS









#### NAYADA-STANDART

- **1.** 1. This system allows the installation of partition sections without the use of any special angle elements of up to 7%. Built-in inter-glass Venetian blinds may be installed.
- 2. This system features improved reliability, thanks to unique structural reinforcement of vertical posts that allow for arranging rooms without any fixing to walls and ceiling, and even without loadbearing elements.
- **3.** This system provides for various options of cable ducts.







4. Partition thickness is 82 mm.



### NAYADA-TWIN

- **1.** This system is characterized by the double-glazing, which does not require any vertical profile loadbearing elements.
- 2. This system provides for non-profile wall connections.
- **3.** All th