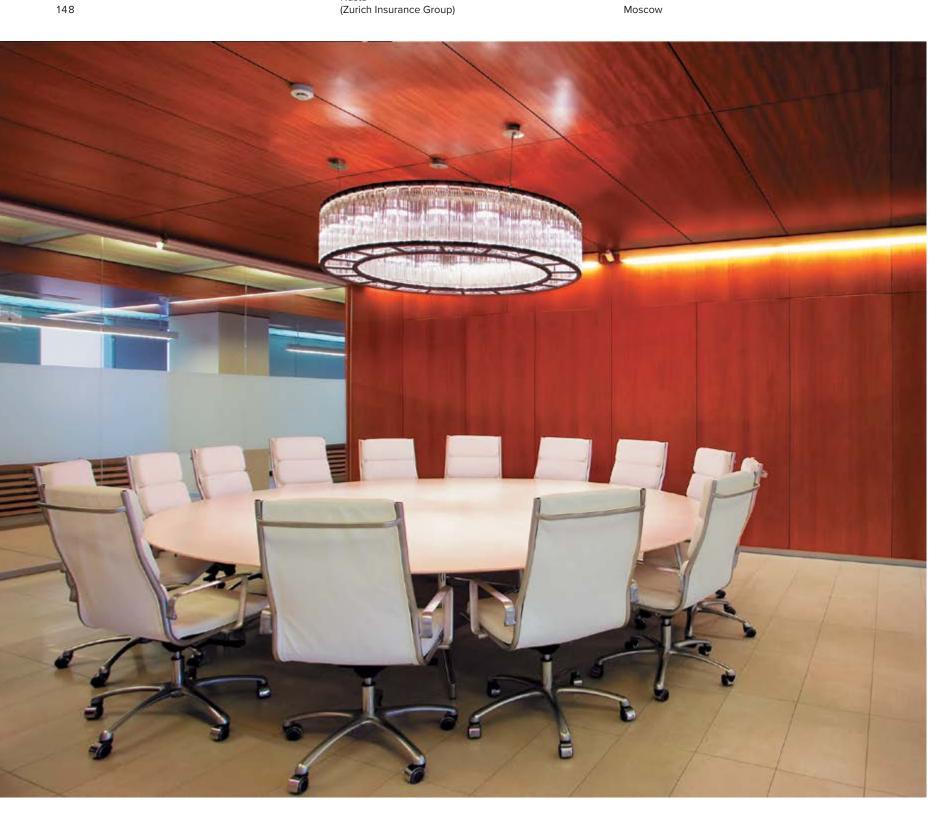

2</sup>

Offices of the Nasta Company (Zurich Insurance Group) have a unique feel of warm and harmonized space, thanks to a clever combination of wood and glass patterns.

Even the ceiling has been clad in glass and veneer, giving it a unique look of a design masterpiece. The idea to employ a veneer-clad ceiling surface, with sections of illuminated glass, turned out to be a brilliant

solution, both literally and figuratively. This ceiling ensemble endows the office with a look of style, technological prowess and warmness.

Partitions, doors and walls are in sync with the tone and style within the premises, decorated with NAYADA systems. A unique, transparent and deep interior is built up by the combination of solid walls, clad in NAYADA-Regina Line, and all-glass NAYADA-Crystal.



147





PROJECTS CATALOG OF NAYADA

PROJECTS CATALOG OF NAYADA

Alcohol Siberian Group Moscow 151





## ALCOHOL SIBERIAN GROUP

ARCHITECTS:

UNK PROJECT

### NAYADA PRODUCTS AT THE FACILITY:

NAYADA-CRYSTAL NAYADA-DOORS NAYADA-HUFCOR

### OTAL AREA:

**2740** м<sup>2</sup>

The new office of the Alcohol Siberian Group (ASG), a Russian manufacturer of alcoholic beverages, is located on the 30th floor of the Empire Tower (MIBC Moscow-City).

The office has a large open space, which runs parallel to a block of meeting rooms and private offices of executives. NAYADA glass partitions and doors divide the premises into separate working areas. The design

concept unobtrusively reflects the values and products of the ASG. In the interior are images of nature — forests, lakes, meadows, which display