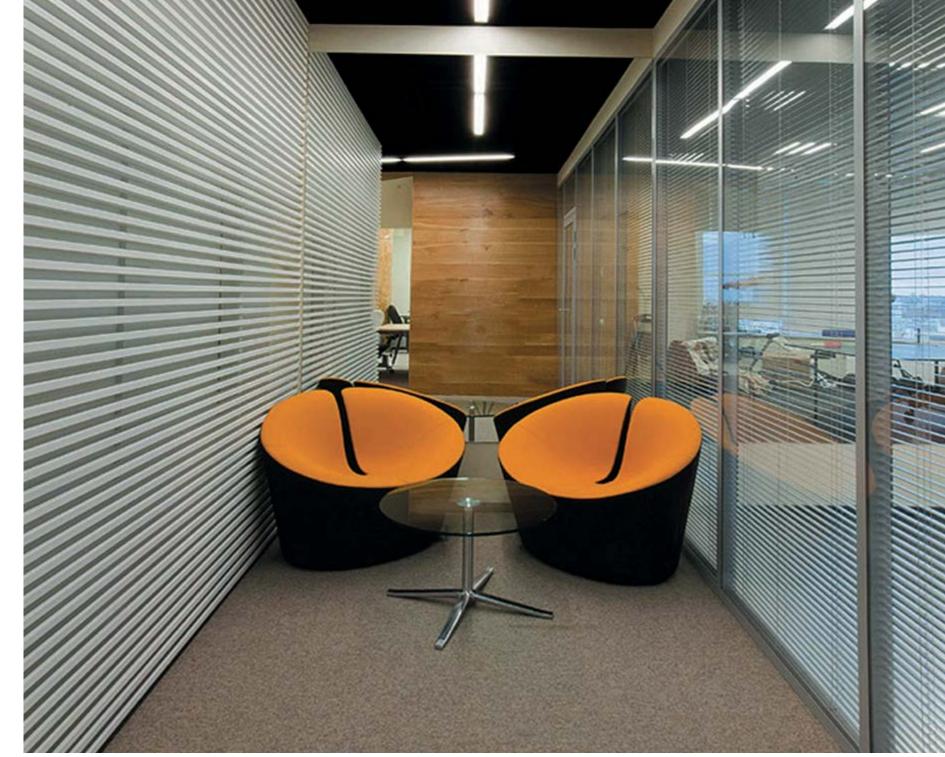

NIZATION" CATEGORY

# YANDEX YEKATERINBURG

ARCHITECTS:

«ZA BOR» ARCHITECTURAL BUREAU

#### NAYADA PRODUCTS AT THE FACILITY:

NAYADA-STANDART

NAYADA-CRYSTAL NAYADA-DOORS

720 м<sup>2</sup>

The office interiors are aimed at highlighting the vigorous development of the Yandex Company. The solutions employed are also in sync with this purpose.

For instance, NAYADA-Standart enabled the creation of a unified style for the interior solutions, among other things, through the use of high quality joints and section joints of minimum areas.

The glass-containing NAYADA-Crystal system provides dispersed and calm lighting, while at the same time ensuring reliability and safety, as it is produced with the use of tempered 8-10 mm thick safety glass.



Yandex Yekaterinburg Yandex Yekaterinburg







17

18 Google Moscow Google Moscow





# GOOGLE

IN "COMFORT AND ERGONOMICS" CATEGORY



#### ARCHITECTS:

CAMENZIND EVOLUTION

#### NAYADA PRODUCTS AT THE FACILITY:

NAYADA-STANDART TWIN NAYADA-CRYSTAL NAYADA-HUFCOR

#### TOTAL AREA:

2846 м<sup>2</sup> AREA OF THE PARTITIONS INSTALLED: 458 M<sup>2</sup>

The offices of Google, a leading search engine company, have been decorated in the style of popular Russian fairy tales.

Thanks to the constructive features of NAYADA-Standart Twin, being able of have uninterrupted pictures painted on it, the Google offices have meeting rooms called the Frog Princess, Tortilla Tortoise, etc.

The unique feature of this system is lightness and openness, which is achieved through the joining of glass panels with hardly noticeable polycarbonate sections