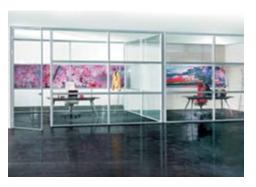

ts.







4. Partition thickness is 82 mm.



### NAYADA-TWIN

- **1.** This system is characterized by the double-glazing, which does not require any vertical profile loadbearing elements.
- 2. This system provides for non-profile wall connections.
- **3.** All the door types produced by the Company may be installed in this system. A door with double sealing (for better sound insulation) also may be used. The door leaf thickness is equal to the partition thickness. The double structural glazing, hidden hinges and closers are provided for.



**5.** This system includes unique height adjustment elements for glass leaves, ensuring the reliable interconnection of glass elements. The thickness is 82 mm; the sound insulation of glazed sections is up to 46 dB.

## PRODUCTS | FIXED PARTITIONS







#### NAYADA-INTERO

The Intero system is notable for the panel-type fixing of all sections. The thickness is 114 mm; two basic glazing solutions are possible – with visible frame and a hidden profile system. Built-in roller solutions. Many angle elements including those with no angle.







### NAYADA-REGINA

- **1.** This system is characterized by the use of veneer in the decoration of both panels and main bearing elements, in case of the glazing.
- **2.** Three main options for decorated elements: round elements, square elements and minimalist shapes, thanks to the direct veneering of aluminum elements.

Fixed and mobile 184 partitions

### Products

## FIXED PARTITIONS











#### NAYADA-CRYSTAL

- 1. Cristal clamping profiles are 55 mm and 100 mm high. The 55 mm profile mat