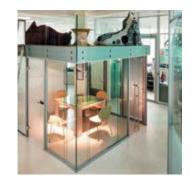

clean and transparent atmosphere within the office. The idea of the office design is "pulito", an Italian

This style is in sync with the European market trends, achieving impartiality and candor in relations with their



183

## PRODUCTS | FIXED PARTITIONS









#### NAYADA-STANDART

- **1.** 1. This system allows the installation of partition sections without the use of any special angle elements of up to 7%. Built-in inter-glass Venetian blinds may be installed.
- 2. This system features improved reliability, thanks to unique structural reinforcement of vertical posts that allow for arranging rooms without any fixing to walls and ceiling, and even without loadbearing elements.
- **3.** This system provides for various options of cable ducts.







4. Partition thickness is 82 mm.



### NAYADA-TWIN

- **1.** This system is characterized by the double-glazing, which does not require any vertical profile loadbearing elements.
- 2. This system provides for non-profile wall connections.
- **3.** All the door types produced by the Company may be installed in this system. A door with double sealing (for better sound insulation) also may be used. The door leaf thickness is equal to the partition thickness. The double structural glazing, hidden hinges and closers are provided for.



**5.** This system includes unique height adjustment elements for glass leaves, ensuring the reliable interconnection of glass elements. The thickness is 82 mm; the sound insulation of glazed sections is up to 46 dB.

## PRODUCTS | FIXED PARTITIONS







#### NAYADA-INTERO

The Intero system i