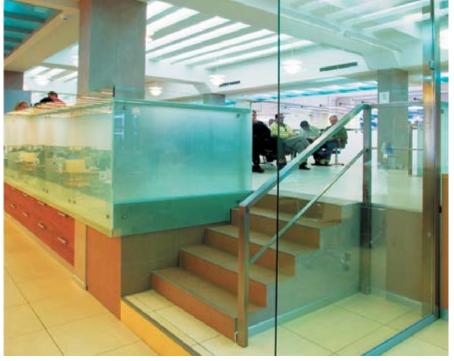

RYSTAL NAYADA-STANDART NAYADA-DOORS 3500 м<sup>2</sup>

Eastward Capital Group of Companies, "Glavleasing" and "Torgovy Kvartal" occupy the top two floors of the "North Tower" of the Moscow-City Complex. The offices maintain a single corporate style in their working areas, while every representative area features a unique decor style.

The facade area has been completely covered in glass panels. The internal office area is built around two

square-shaped atriums, circling the elevator hall. All office premises are built around these.

NAYADA-Crystal and NAYADA-Standart partitions have not only become an indispensable part of the interior of EASTWARD Capital Group, but also provide high soundproofing characteristics.



146 (Zurich Insurance Group) Moscow (Zurich Insurance Group) Moscow





# NASTA (ZURICH INSURANCE GROUP)

ARCHITECTS:

B. BUYNOVSKY

NAYADA PRODUCTS AT THE FACILITY:

NAYADA-CRYSTAL NAYADA-STANDART NAYADA-REGINA LINE NAYADA-PARAPETTO

5000 м<sup>2</sup>

Offices of the Nasta Company (Zurich Insurance Group) have a unique feel of warm and harmonized space, thanks to a clever combination of wood and glass patterns.

Even the ceiling has been clad in glass and veneer, giving it a unique look of a design masterpiece. The idea to employ a veneer-clad ceiling surface, with sections of illuminated glass, turned out to be a brilliant

solution, both literally and figuratively. This ceiling ensemble endows the office with a look of style, technological prowess and warmness.

Partitions, doors and walls are in sync with the tone and style within the premises, decorate