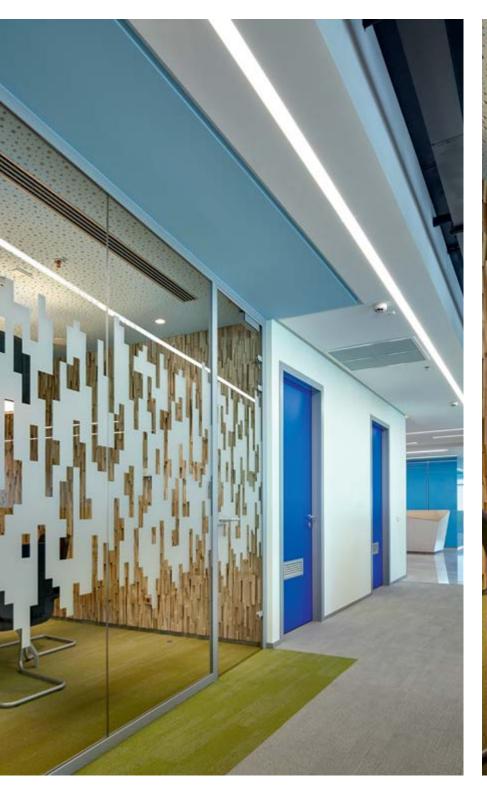

h floor of the Empire Tower (MIBC Moscow-City).

The office has a large open space, which runs parallel to a block of meeting rooms and private offices of executives. NAYADA glass partitions and doors divide the premises into separate working areas. The design

concept unobtrusively reflects the values and products of the ASG. In the interior are images of nature — forests, lakes, meadows, which display the concepts of the company's brands.

The main conference room has the NAYADA-Hufcor retractable partition system, which allows transforming the premises into two separate meeting rooms, or creating a large common space for large meetings.

Cloth was used for finishing the walls of the conference room, thus increasing the acoustic comfort of the room.



Alcohol Siberian Group Moscow 153







Moscow Office Moscow Office Moscow 155





## MOSCOW OFFICE

### NAYADA PRODUCTS AT THE FACILITY:

NAYADA-TWIN NAYADA-REGINA NAYADA-DOORS OTAL AREA:

90 <sub>M</sub>2

The main materials used in this project were natural veneer, glass, and leather. They were used to decorate all areas of the office. The office of the chief executive is decorated with NAYADA-Regina wall panels made of Makassar veneer.

The NAYADA-Regina door has sound insulation of 42 dB. The inner side of the private office door is made of Makassar veneer and the outer side of the door panel

matches the 3D designs in the reception area, which makes it practically invisible in the interior.

Complex 3D raised panels, manufactured at the LEPOTA Design Furniture Factory, were mounted over the entire height of the wall