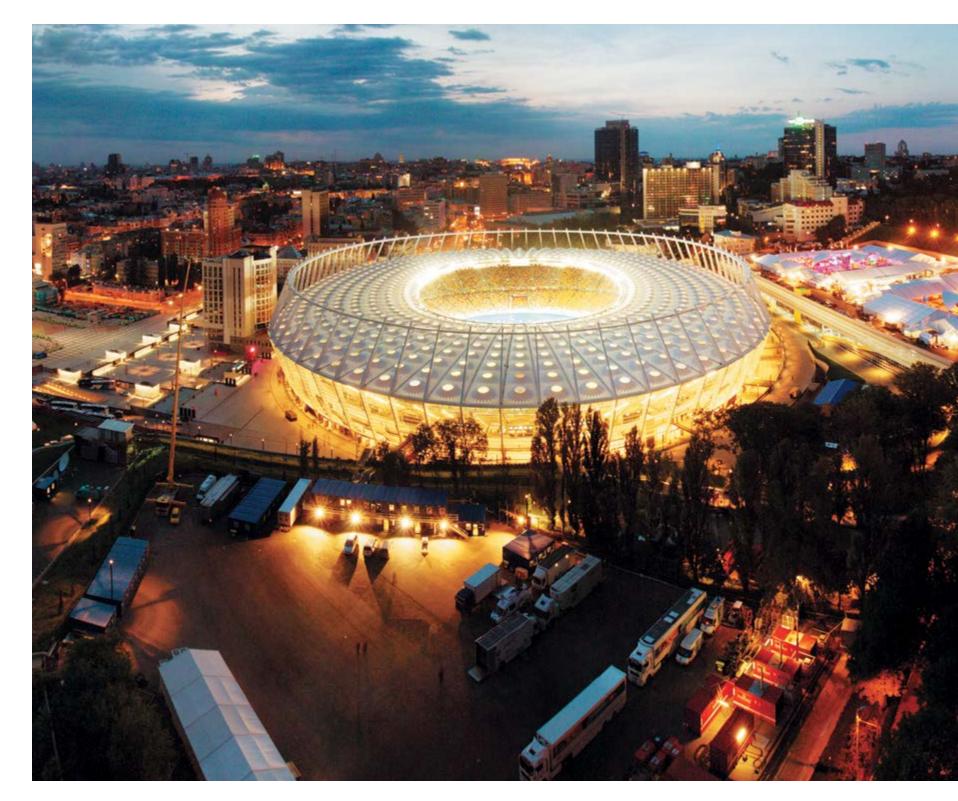

ER NAYADA PRODUCTS AT THE FACILITY:

NAYADA-STANDART NAYADA-FIREPROOF NAYADA-HUFCOR

NAYADA-PARAPETTO

168 800 м<sup>2</sup>

NAYADA won the open tender for the right to participate in the renovation of Ukraine's main sports arena, one of the Europe's best stadiums, which hosted the Euro-2012.

The main area of the stadium, the "Sports Court", was equipped with fire-safe NAYADA-Fireproof El-60 partitions and 25 mm thick "triplex" multi-layer glass partitions.

The VIP area features NAYADA-Standart and NAYADA-Crystal partitions, as well as NAYADA-Parapetto fencing systems. The conference hall was equipped with movable NAYADA-Hufcor partitions, enabling the effective use of internal spaces.

The expedient execution of a number of operations enabled us to wrap up the work ahead of schedule.



National sports

83

# THE NATALIA NESTEROVA ACADEMY

### ARCHITECTS:

82

DESIGN CLASS

### NAYADA PRODUCTS AT THE FACILITY:

NAYADA-HUFCOR

The Academy needed a partition installed inside the lecture hall, to enable the room to be divided, while maintaining excellent soundproofing characteristics.

It was decided to install the movable soundproof NAYADA-Hufcor partition, featuring easy maintenance — with just one motion, the single lecture hall is divided into two functionally independent rooms. The movable wall partition employs aluminum sections and panels, clad in decorative cover-ups.

The Academy has multi-step design, necessitating the partition to cross areas with different floor heights. When folded, each section of the partition is moved into special openings made at every ste