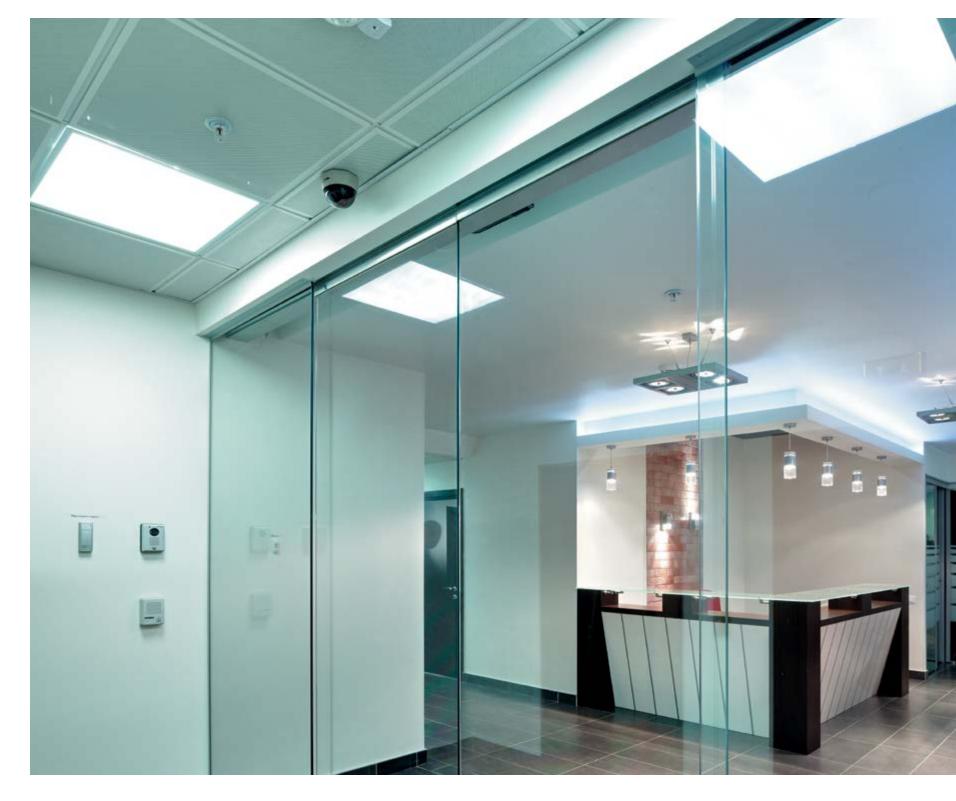

sup>2</sup>

This Russian pharmaceutical, biotech and medical company has created 100 comfortable and ergonomic workplaces for its employees.

An excellent addition to these workplaces is the additional ability to rapidly create meeting areas, which, if necessary, can be easily converted into a spacious conference room. This is made possible by the ultra-transformable NAYADA-Hufcor partitions.

When creating comfort, practicality and aesthetics in modernizing these offices, all safety requirements were taken into account, including the provision of fire-resistant Regina veneered doors.

Providing the finishing touches to this large-scale project were the general constructions works, including the custom artistic painting of the walls and installation of multi-level plasterboard ceilings.



123

124 loyrette Novel Moscow





# GIDE LOYRETTE NOUEL

#### ARCHITECTS:

SERGEY ESTRIN JULIA SHEREMETYEVA

The Moscow offices of Gide Loyrette Nouel, an international law firm with a history going back more than 100-years, have been decorated with the use of NAYADA-Standart and NAYADA-Crystal partitions, as well as six NAYADA-Reception stands, clad in natural veneer.

The focus is on the six reception areas, which have various shapes and are accompanied by exclusive drawer units and cabinets, specially produced by

#### NAYADA PRODUCTS AT THE FACILITY:

NAYADA-CRYSTAL NAYADA-HUFCOR NAYADA-RECEPTION NAYADA-REGINA NAYADA-REGINA LINE NAYADA-DOORS МЕБЕЛЬ LEPOTA IUIAL AKE*h* 

1400 M2

NAYADA for this project.
Furniture, in addition to its direct purposes, is

successfully employed to hid