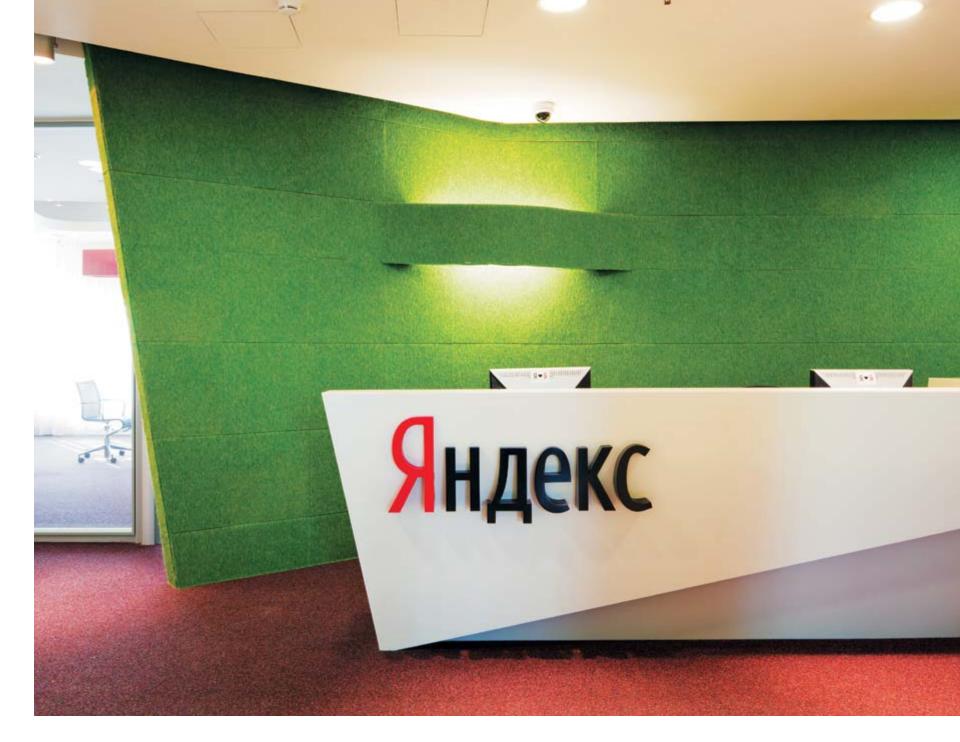

AGE»

ARCHITECTS:

ATRIUM ARCHITECTURAL STUDIO

The Moscow offices of Yandex, the leading Russian search engine company, are an ideal embodiment of modernity – bright colors, state-of-theart technologies, and unusual architectural solutions.

The offices occupy seven floors and employ several partition systems, highlighting a dynamic style and a light

atmosphere, while at the same time maintaining a feel of spaciousness as much as possible.

Seeking to bring into life the architect's idea, some of the solutions were customized and specifically developed for this project. The partitions were installed under inclination, using sections of complex geometrical shapes. The meeting rooms feature NAYADA-Standart system, which is highly aesthetic and has excellent soundproofing characteristics.



10 Yandex Moscow Moscow





12 Yandex Moscow 13





14 15 Yandex Yekaterinburg Yandex Yekaterinburg





WINNER OF "BEST OFFICE AWARDS"
IN "SPACE ORGANIZATION" CATEGORY

# YANDEX YEKATERINBURG

ARCHITECTS:

«ZA BOR» ARCHITECTURAL BUREAU

#### NAYADA PRODUCTS AT THE FACILITY:

NAYADA-STANDART

NAYADA-CRYSTAL NAYADA-DOORS

720 м<sup>2</sup>

The office interiors are aimed at highlighting the vigorous development of the Yandex Company. The solutions employed are also in sync with this purpose.

For instance, NAYADA-Standart enabled the creation of a unified style for the interior solutions, among other things, through the use of high quality joints and section joints of minimum areas.

The glass-containing NAYADA-Crystal system provides dispersed and calm lighting, while at the same time