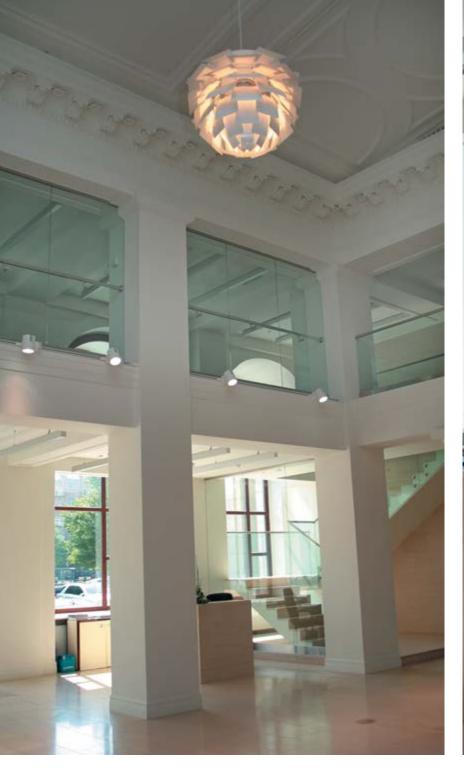

ARTIFICIAL GLASS COLUMNS

600 м<sup>2</sup>

Rolls-Royce Dealership Company in Russia turned to the services of NAYADA Company to decorate its sales center.

NAYADA-Crystal partitions were used to decorate the showroom. The all-glass wall has expanded the prospective view, setting the tone of the interior. NAYADA-Parapetto special fences have been mounted onto glass panels, to ensure safety. The rest of the atrium area is divided into zones with no-joint and no-section glass fences, on the basis of the unique NAYADA clamp profile.

The staircase fences also feature NAYADA-Parapetto, but with point-fixed side-located mountings. Absence of any supporting sections gives a feel of a light system and conceptually supports the idea of the project, providing a feel of openness and spaciousness.





JaguarJaguar90Land Rover RussiaMoscowLand Rover RussiaMoscow





# JAGUAR & LAND ROVER RUSSIA COMPANY REPRESENTATIVE OFFICE

ARCHITECTS:

A.SHUTOVA

NAYADA PRODUCTS AT THE FACILITY:

NAYADA-HUFCOR NAYADA-CRYSTAL NAYADA-FIREPROOF OTAL AREA:

 $2000 \text{ m}^2$ TOTAL AREA OF THE PARTITIONS INSTALLABLE:  $600 \text{ m}^2$ 

The space within the J L R Company representative office was divided into separate areas with all-glass NAYADA-Crystal partitions. A wide range of accessories helps NAYADA-Crystal partitions fit into the latest modern interior designs, giving a feel of weightless and light structures, thanks to the complete absence of frames and profiles.

The conference hall features movable NAYADA-Hufcor Partitions, enabling the room to be used to its full capacity, dividing it as