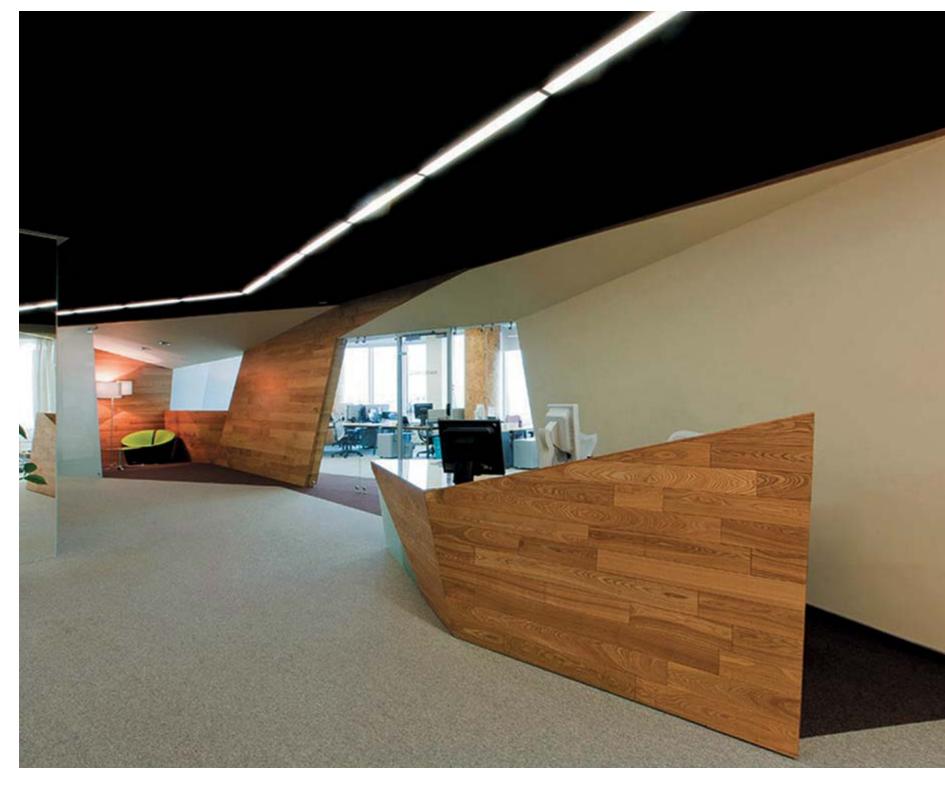

WINNER OF "BEST OFFICE AWARDS"
IN "SPACE ORGANIZATION" CATEGORY

# YANDEX YEKATERINBURG

ARCHITECTS:

«ZA BOR» ARCHITECTURAL BUREAU

#### NAYADA PRODUCTS AT THE FACILITY:

NAYADA-STANDART

NAYADA-CRYSTAL NAYADA-DOORS

720 м<sup>2</sup>

The office interiors are aimed at highlighting the vigorous development of the Yandex Company. The solutions employed are also in sync with this purpose.

For instance, NAYADA-Standart enabled the creation of a unified style for the interior solutions, among other things, through the use of high quality joints and section joints of minimum areas.

The glass-containing NAYADA-Crystal system provides dispersed and calm lighting, while at the same time ensuring reliability and safety, as it is produced with the use of tempered 8-10 mm thick safety glass.



Yandex Yekaterinburg Yandex Yekaterinburg







17

18 Google Moscow Google Moscow





# GOOGLE

IN "COMFORT AND ERGONOMICS" CATEGORY



#### ARCHITECTS:

CAMENZIND EVOLUTION

#### NAYADA PRODUCTS AT THE FACILITY:

NAYADA-STANDART TWIN NAYADA-CRYSTAL NAYADA-HUFCOR

#### TOTAL AREA:

2846 м<sup>2</sup> AREA OF THE PARTITIONS INSTALLED: 458 M<sup>2</sup>

The offices of Google, a leading search engine company, have been decorated in the style of popular Russian fairy tales.

Thanks to the constructive features of NAYADA-Standart Twin, being able of have uninterrupted pictures painted on it, the Google offices have meeting rooms called the Frog Princess, Tortilla Tortoise, etc.

The unique feature of this system is lightness and openness, which is achieved through the joining of glass pan