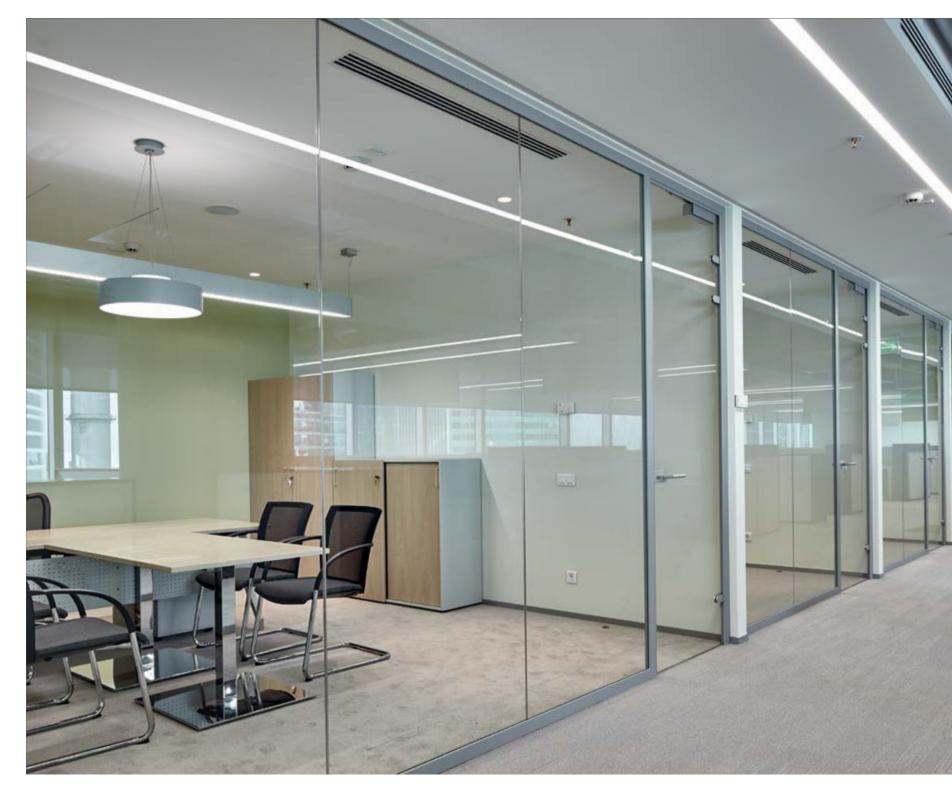

oor of the Empire Tower (MIBC Moscow-City).

The office has a large open space, which runs parallel to a block of meeting rooms and private offices of executives. NAYADA glass partitions and doors divide the premises into separate working areas. The design

concept unobtrusively reflects the values and products of the ASG. In the interior are images of nature — forests, lakes, meadows, which display the concepts of the company's brands.

The main conference room has the NAYADA-Hufcor retractable partition system, which allows transforming the premises into two separate meeting rooms, or creating a large common space for large meetings.

Cloth was used for finishing the walls of the conference room, thus increasing the acoustic comfort of the room.



Alcohol Siberian Group Moscow 153







Moscow Office Moscow Office Moscow 155





## MOSCOW OFFICE

### NAYADA PRODUCTS AT THE FACILITY:

NAYADA-TWIN NAYADA-REGINA NAYADA-DOORS OTAL AREA:

90 <sub>M</sub>2

The main materials used in this project were natural veneer, glass, and leather. They were used to decorate all areas of the office. The office of the chief executive is decorated with NAYADA-Regina wall panels made of Makassar veneer.

The NAYADA-Regina door has sound insulation of 42 dB. The inner side of the private office door is made of Makassar veneer and the outer side of the door panel

matches the 3D designs in the reception area, which makes it practically invisible in the interior.

Complex 3D raised panels, manufactured at the LEPOTA Design Furniture Factory, were mounted over the entire height of the walls. T