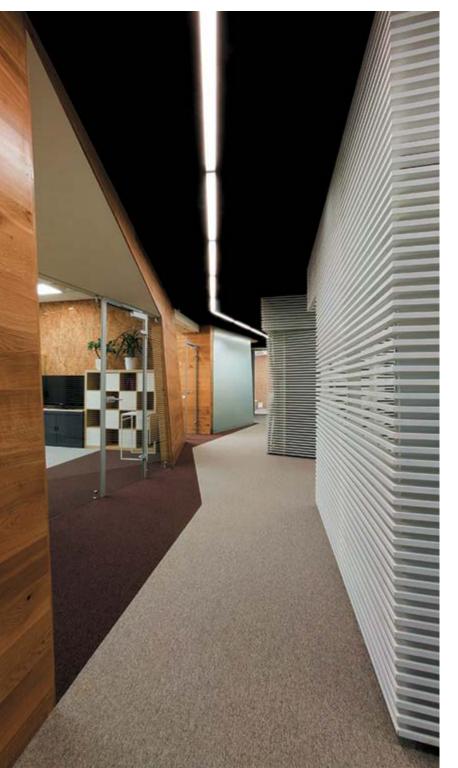

GANIZATION" CATEGORY

# YANDEX YEKATERINBURG

ARCHITECTS:

«ZA BOR» ARCHITECTURAL BUREAU

#### NAYADA PRODUCTS AT THE FACILITY:

NAYADA-STANDART

NAYADA-CRYSTAL NAYADA-DOORS

720 м<sup>2</sup>

The office interiors are aimed at highlighting the vigorous development of the Yandex Company. The solutions employed are also in sync with this purpose.

For instance, NAYADA-Standart enabled the creation of a unified style for the interior solutions, among other things, through the use of high quality joints and section joints of minimum areas.

The glass-containing NAYADA-Crystal system provides dispersed and calm lighting, while at the same time ensuring reliability and safety, as it is produced with the use of tempered 8-10 mm thick safety glass.



Yandex Yekaterinburg Yandex Yekaterinburg







17

18 Google Moscow Google Moscow





# GOOGLE

IN "COMFORT AND ERGONOMICS" CATEGORY



#### ARCHITECTS:

CAMENZIND EVOLUTION

#### NAYADA PRODUCTS AT THE FACILITY:

NAYADA-STANDART TWIN NAYADA-CRYSTAL NAYADA-HUFCOR

#### TOTAL AREA:

2846 м<sup>2</sup> AREA OF THE PARTITIONS INSTALLED: 458 M<sup>2</sup>

The offices of Google, a leading search engine company, have been decorated in the style of popular Russian fairy tales.

Thanks to the constructive features of NAYADA-Standart Twin, being able of have uninterrupted pictures painted on it, the Google offices have meeting rooms called the Frog Princess, Tortilla Tortoise, etc.

The unique feature of this system is lightness and openness, which is achieved through the joining of glass panels with hardly noticeable polycarbonate sectio