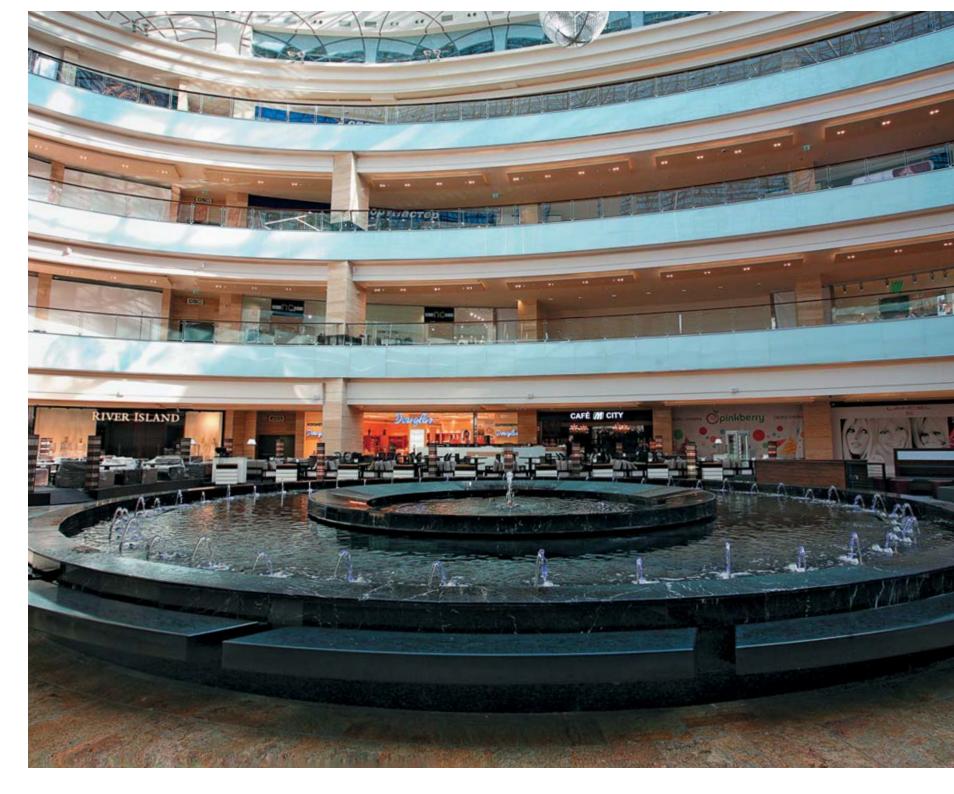

e, which divide the spacious conference hall into two or three detached rooms with excellent acoustic and soundproofing characteristics.



Afilmall
166 city Moscow city







ARCHITECTS:

**B&C ARCHITECT** 

NAYADA PRODUCTS AT THE FACILITY:

TOTAL AREA:

NAYADA-CRYSTAL NAYADA-HUFCOR 180 000 м<sup>2</sup>

Most of the retail premises within "AFIMALL CITY", the largest shopping and entertainment complex in the center of Moscow, are decorated with NAYADA products (over 90 stores).

Thanks to a transparent and light-weight look, all-glass fixed NAYADA-Crystal and movable NAYADA-Hufcor glass-wall partitions are not just walls, but virtually an ideal show room. NAYADA-Crystal partitions, closely

jointed together without any sections, are light, but at the same time highly reliable and safe.



167

Moscow

Golden Mile Fitness & Spa Mytishi 169





## GOLDEN MILE FITNESS & SPA

ARCHITECTS:

STUDIO D73

The complex is located on two floors of the Park Palace, a luxury residential complex. The club has a SPA and fitness areas, a water zone, beauty center, and even an oriental medicine center.

The health food restaurant space is divided by NAYADA-Crystal partitions. The glass was sandblasted using Italian stencils, repeating the patterned floral designs found on wallpaper coverings in the rest of the rooms of the center. On the glass doors and partitions, we applied gradient film, which ensures a

NAYADA PRODUCTS AT THE FACILITY:

4 500 м<sup>2</sup>

NAYADA-TWIN NAYADA-CRYSTAL NAYADA-DOORS

smooth transition from completely opaque coverings to completely transparent glass.

Spa