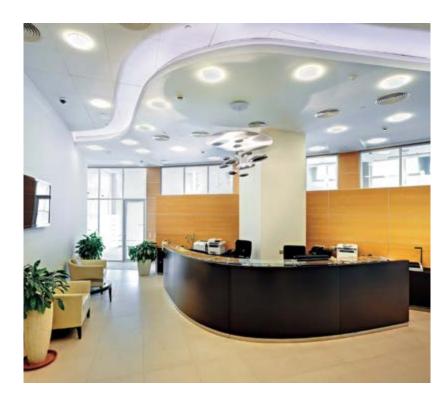

t's more than just oil. It's liquid engineering". However, the smoothness characteristics of liquid substances give way to polyline dynamic objects.

In order to implement the architects' ideas for frameless glazing of the meeting rooms and coffee stations, NAYADA installed the NAYADA-Crystal glass partitions without profiles. NAYADA-Fireproof fire-resistant partitions and doors were installed in the entrance area.

The logo at the front desk, designed by NAYADA, became the central decorative element.

Branded prints of racetracks in the meeting rooms

emphasize the dynamism of the office. NAYADA-Hufcor sliding partitions were installed for their efficient use. When necessary, two rooms can be easily combined into one large space with an area of 54 square meters.



172 Gunvor Moscow 173





## GUNVOR

ARCHITECTS:

CONCEPT ARD ARCHITECTURAL BUREAU

NAYADA PRODUCTS AT THE FACILITY:

NAYADA-STANDART NAYADA-REGINA NAYADA-HUFCOR NAYADA-DOORS

800 м<sup>2</sup>

The internal spaces within the offices of Gunvor, a major oil-refining company, have been built around the circle-shaped building architecture. NAYADA-Standart, NAYADA-Regina, and NAYADA-Hufcor enabled us to highlight the height inside the premises, open the stained-glass panes as much as possible with a focus on the view from the windows.

The unique feature of these offices is the meeting room for video conferences, which can be transformed in two separate rooms with the use of the movable NAYADA-Hufcor partitions.

The offices are separated from the hall by glass partitions, which provide for natural lighting, thus m