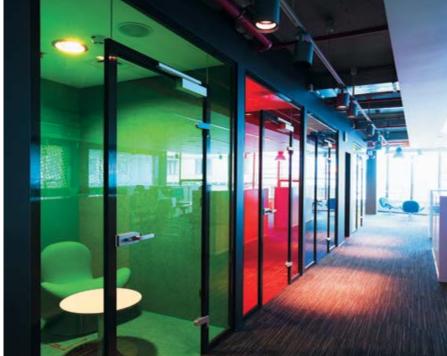

NAYADA-TWIN (INCLUDING SMART-GLASS) NAYADA-CRYSTAL NAYADA-HUFCOR NAYADA-DOORS

2 400 m<sup>2</sup>

NAYADA participated in the design of an office for two independent companies, united under the Mail.ru Group brand – the Studio Nord (Mail.Ru Games) and the popular social network Odnoklassniki (Classmates). NAYADA interiors helped the architects embody their ideas. The unusual design of the office partitions enhanced the gaming and creative atmosphere of the offices.

The conference room areas are created using NAYADA-Crystal partitions and partitions with double-glazing. In the meeting room near the reception desk, the NAYADA-Twin glass was replaced with Smart-glass.



24 Mail.ru Group St. Petersburg St. Petersburg





25

26 27 Vkontakte Saint Petersburg Vkontakte Saint Petersburg





# VKONTAKTE / SAINT PETERSBURG

«COMFORT AND ERGONOMICS»



#### ARCHITECTS:

GULLSTEN-INKINEN DESIGN AND ARCHITECTURE

#### NAYADA PRODUCTS AT THE FACILITY:

NAYADA-PARAPETTO NAYADA-HUFCOR NAYADA-CRYSTAL NAYADA-STANDART

NAYADA-FIREPROOF EI-45 NAYADA-RECEPTION NAYADA-DOORS

part of the interior, while graphics, replicating the interior, provide for visual security, creating comfortable conditions for employees, working behind the glass walls, and consequently stimulating productivity





Vkontakte Saint Petersburg 29





Microsoft Technology Center Moscow Microsoft Technology Center Moscow



# MICROSOFT TECHNOLOGY CENTER

ARCHITECTS:

UNK PROJECT

#### NAYADA PRODUCTS AT THE FACILITY:

NAYADA-FIREPROOF NAYADA-INTERO NAYADA-TWIN NAYADA-CRYSTAL NAYADA-HUFCOR NAYADA-DOORS 1300 м<sup>2</