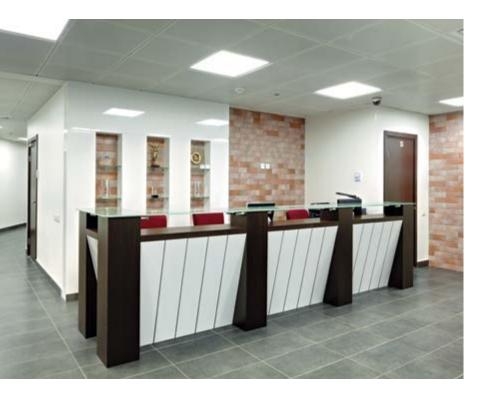

ination of materials and the techniques applied in manufacturing of various items, allowed us to achieve full compliance with ideas of the innovative designer. One of the interesting solutions

implemented was carbon for coating objects of the interior. The "wave" became one of the brightest and most important facing elements, selected to implement the main solutions of the project. This was widely used in the decoration of panels and picturesque elements of furniture. In particular, NAYADA production specialists offered an interesting interpretation of the "wave" in wood veneer, using innovative materials processing technologies.



116 S.T.I. Dent Moscow 117











118 S.T.I. Dent Moscow 119





120 S.T.I. Dent Moscow 121







Niramedic
122 Plus LLC Moscow Moscow Plus LLC Moscow





### NEARMEDIC PLUS LLC

### NAYADA PRODUCTS AT THE FACILITY:

NAYADA-STANDART NAYADA-OPTIMA + NAYADA-HUFCOR NAYADA-CRYSTAL NAYADA-REGINA UTAL AKEA:

1600 m<sup>2</sup> AREA OF PARTITIONS: 1000 m<sup>2</sup>

This Russian pharmaceutical, biotech and medical company has created 100 comfortable and ergonomic workplaces for its employees.

An excellent addition to these workplaces is the additional ability to rapidly create meeting areas, which, if necessary, can be easily converted into a spacious conference room. This is made possible by the ultra-transformable NAYADA-Hufcor partitions.

When creating comfort, practicality and aesthetics in modernizing these offices, all safety requirements were taken into account, including the provision of fire-resistant Regina veneered doors.

Providi