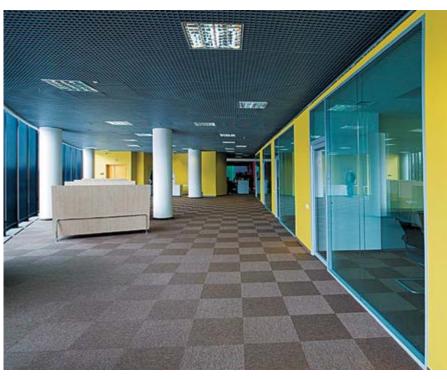

t dimensions and achieve tight wood patterns.

Veneer in combination with glass has endowed these premises with the feel of warmness and exquisiteness.



62 Chevron Moscow 63





# CHEVRON

ARCHITECTS:

SERGEY ESTRIN ARCHITECTURAL STUDIO

This global energy and petrochemical company has renewed its already existing hall premises design.

A light, modern reception zone, created for the world-known market leader, was decorated with natural light wood veneer. NAYADA-Crystal glass partitions and doors served to provide the optimum framing, while adding more light and creating a visually enlarged space.

#### NAYADA PRODUCTS AT THE FACILITY:

NAYADA-RECEPTION NAYADA-CRYSTAL NAYADA-REGINA LINE OTAL AREA:

PREMISES AREA: 1,800 M<sup>2</sup>



64 65 School Office Moscow School Office Moscow







Skolkovo Business

# SKOLKOVO BUSINESS SCHOOL OFFICE

ARCHITECTS:

A-B STUDIO

When the challenging Skolkovo project was just starting up, no one in Russia had any experience of building business schools.

Architects and managers visited around 50 educational institutions around the world, attempting to work out their own concepts on the optimal space and decoration solutions.

#### NAYADA PRODUCTS AT THE FACILITY:

NAYADA-STANDART NAYADA-STANDART-TWIN NAYADA-FIREPROOF NAYADA-CRYSTAL NAYADA-REGINA.LINE NAYADA-HUFCOR

Skolkovo Business

NAYADA-DOORS NAYADA-PARAPETTO TOILET CUBICLES

58 000 м<sup>2</sup>

As a result, seeking to keep the feel of an immense space, the office part of the business school was set up in the form of a small town, with its own streets, houses, yards and alleys.