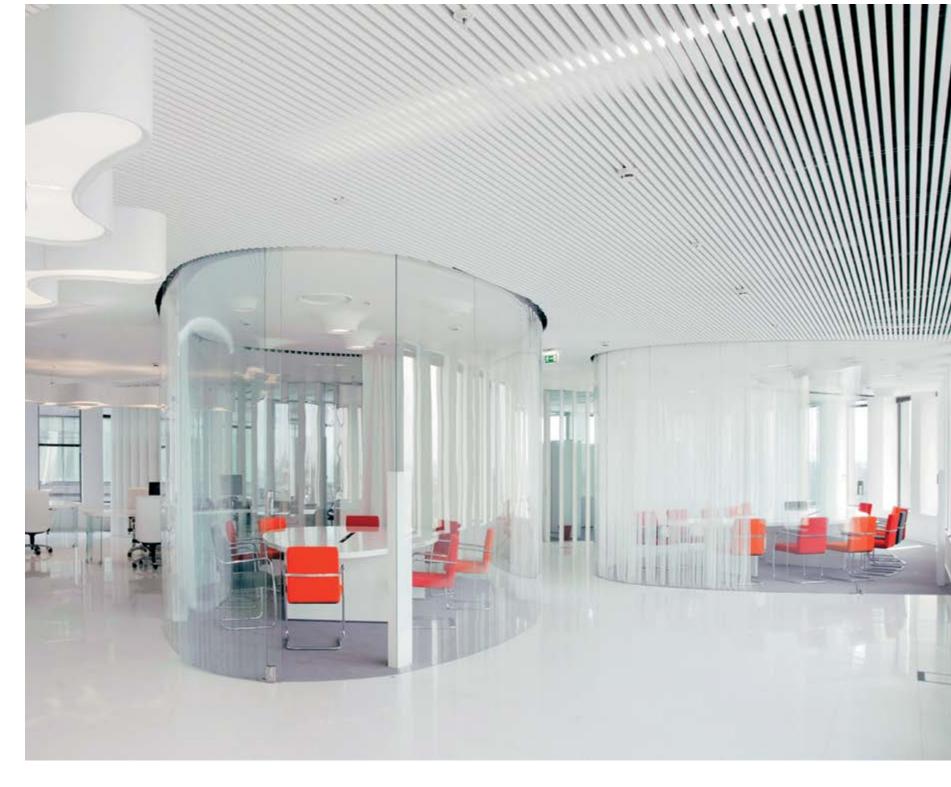

ed the structure of a plant cell, which has a protected core and permeable "organoids" — meeting rooms and offices.

The meeting room islands, which one notices immediately upon entering the office, give a look of lightness and transparency, thanks to the use of

NAYADA-Crystal partitions. None of the partitions have straight angles, and are produced with the use of curved glass.

Transparent walls have such whimsy shapes, that one partition has several radiuses combined in it.

At the same time, all panels continue each other with smoothness, making up a single line.

The radial system within the office is also formed by curved-glass doors.

Taking into account the unusual height of the partition – 3.2 meters, all curved-glass panels have been produced with the use of individual shapes.



Xenon

Eastward-Capital Moscow 145





## EASTWARD-CAPITAL

### NAYADA PRODUCTS AT THE FACILITY:

NAYADA-CRYSTAL NAYADA-STANDART NAYADA-DOORS 3500 м<sup>2</sup>

Eastward Capital Group of Companies, "Glavleasing" and "Torgovy Kvartal" occupy the top two floors of the "North Tower" of the Moscow-City Complex. The offices maintain a single corporate style in their working areas, while every representative area features a unique decor style.

The facade area has been completely covered in glass panels. The internal office area is built around two

square-shaped atriums, circling the elevator hall. All office premises are built around these.

NAYADA-Crystal and NAYADA-Standart partitions have not only become an indispensable part of the interior of EASTWARD Capital Group, but also provide h