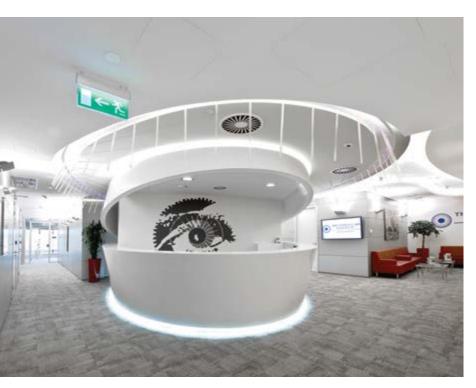

the Professional Training Center with Johnson & Johnson.

All-glass NAYADA-Crystal systems help to smooth out the premises proportions, giving a look of wide spaces to narrow hall areas. The glass surfaces of the partitions are decorated with theme-based pictures of contact lenses. Offices employ the NAYADA-Tempo system and are clad in gray laminate. The successfully employed tone is in harmony with glass and gives the look of a spacious place.

White high lacquered doors (with the height of 2,570 mm) give a look of high ceilings, with a focus on the upper part of the room.

The Center's conference-hall, where many people gather at the same time, has a NAYADA-Fireproof door installed.



The Vision Care Institute of Johnson & Johnson Moscow

The Vision Care Institute of Johnson & Moscow





## THE VISION CARE INSTITUTE OF JOHNSON & JOHNSON

ARCHITECTS:

SERGEY ESTRIN ARCHITECTURAL STUDIO

### NAYADA PRODUCTS AT THE FACILITY:

NAYADA-REGINA NAYADA-CRYSTAL NAYADA-HUFCOR NAYADA-DOORS NAYADA-PARAPETTO IUIAL AK

950 M

The second vocational training center for specialists in the field of vision correction — The Vision Care Institute in Moscow — is the second project of NAYADA for the TVCI division.

The broken perimeter of the walls in the reception area creates complex and dissimilar lines of sight. The glowing glass inserts, installed by NAYADA from floor-to-ceiling between the walls planes, visually expand the narrow corridor. The height of each

structure reaches almost three meters.

The discreet monochrome interior contrasts with the faceted volume of copper walls and br