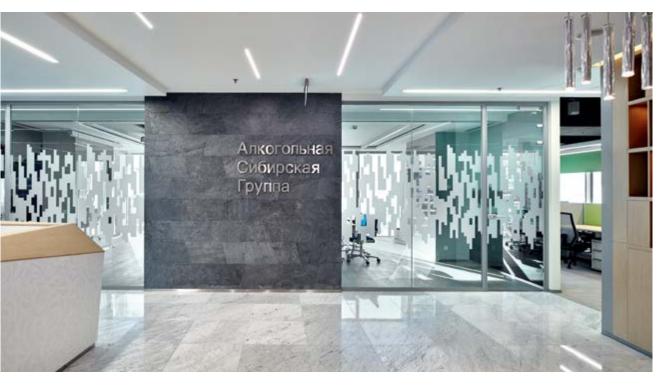

armonized space, thanks to a clever combination of wood and glass patterns.

Even the ceiling has been clad in glass and veneer, giving it a unique look of a design masterpiece. The idea to employ a veneer-clad ceiling surface, with sections of illuminated glass, turned out to be a brilliant

solution, both literally and figuratively. This ceiling ensemble endows the office with a look of style, technological prowess and warmness.

Partitions, doors and walls are in sync with the tone and style within the premises, decorated with NAYADA systems. A unique, transparent and deep interior is built up by the combination of solid walls, clad in NAYADA-Regina Line, and all-glass NAYADA-Crystal.



147





PROJECTS CATALOG OF NAYADA

PROJECTS CATALOG OF NAYADA

Alcohol Siberian Group Moscow 151





## ALCOHOL SIBERIAN GROUP

ARCHITECTS:

UNK PROJECT

### NAYADA PRODUCTS AT THE FACILITY:

NAYADA-CRYSTAL NAYADA-DOORS NAYADA-HUFCOR

### OTAL AREA:

**2740** м<sup>2</sup>

The new office of the Alcohol Siberian Group (ASG), a Russian manufacturer of alcoholic beverages, is located on the 30th floor of the Empire Tower (MIBC Moscow-City).

The office has a large open space, which runs parallel to a block of meeting rooms and private offices of executives. NAYADA glass partitions and doors divide the premises into separate working areas. The design

concept unobtrusively reflects the values and products of the ASG. In the interior are images of nature — forests, lakes, meadows, which display the concepts of the company's brands.

The main conference room has the NAYADA-Hufcor retractab