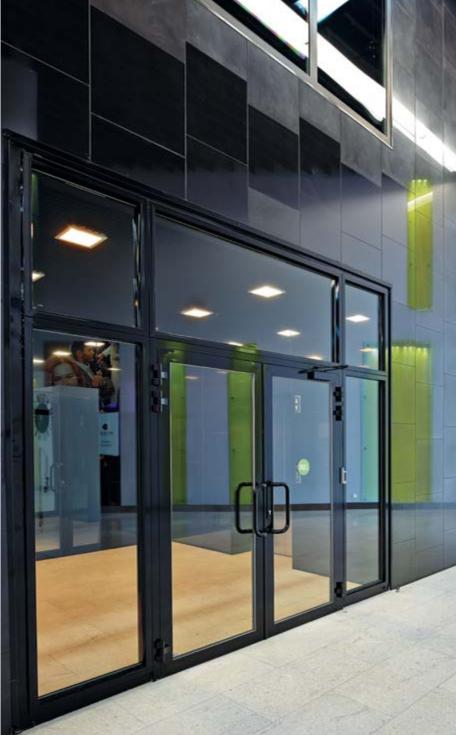

ions.

#### NAYADA PRODUCTS AT THE FACILITY:

NAYADA-STANDART NAYADA-STANDART-TWIN NAYADA-FIREPROOF NAYADA-CRYSTAL NAYADA-REGINA.LINE NAYADA-HUFCOR

Skolkovo Business

NAYADA-DOORS NAYADA-PARAPETTO TOILET CUBICLES

58 000 м<sup>2</sup>

As a result, seeking to keep the feel of an immense space, the office part of the business school was set up in the form of a small town, with its own streets, houses, yards and alleys.

NAYADA, being a leading developer and producer of interior partitions systems in Russia, the CIS and the EU, became one of the suppliers for this unprecedented project.



Skolkovo Business School Office

Moscow

Skolkovo Business School Office







PROJECTS CATALOG OF NAYADA

66

PROJECTS CATALOG OF NAYADA

Skolkovo Business
School Office Moscow School Office



68







Moscow

69

P.N. Fomenko Moscow Moscow





### MOSCOW THEATER P.N. FOMENKO

ARCHITECTS:

ARCHITECTURAL BUREAU OF THEATER ARCHITECTS

### NAYADA PRODUCTS AT THE FACILITY:

NAYADA-HUFCOR

Moscow theater

#### TOTAL AREA:

300 m<sup>2</sup> STRUCTURE AREA: 100 m<sup>2</sup>

The audience hall of this theater, depending on the play being performed, can be turned into a classic amphitheater, divided into two parts by the scene area, or can be a single-space area together with the lobby. Such transformation capabilities were made possible through the use of the movable NAYADA-Hufcor system.

The height of the movable wall is 5.2 meters, with the soundproofing characteristics of no less than 42 dB.

NAYADA-Hufcor system is designed to fulfill several curtain functions, providing the back part