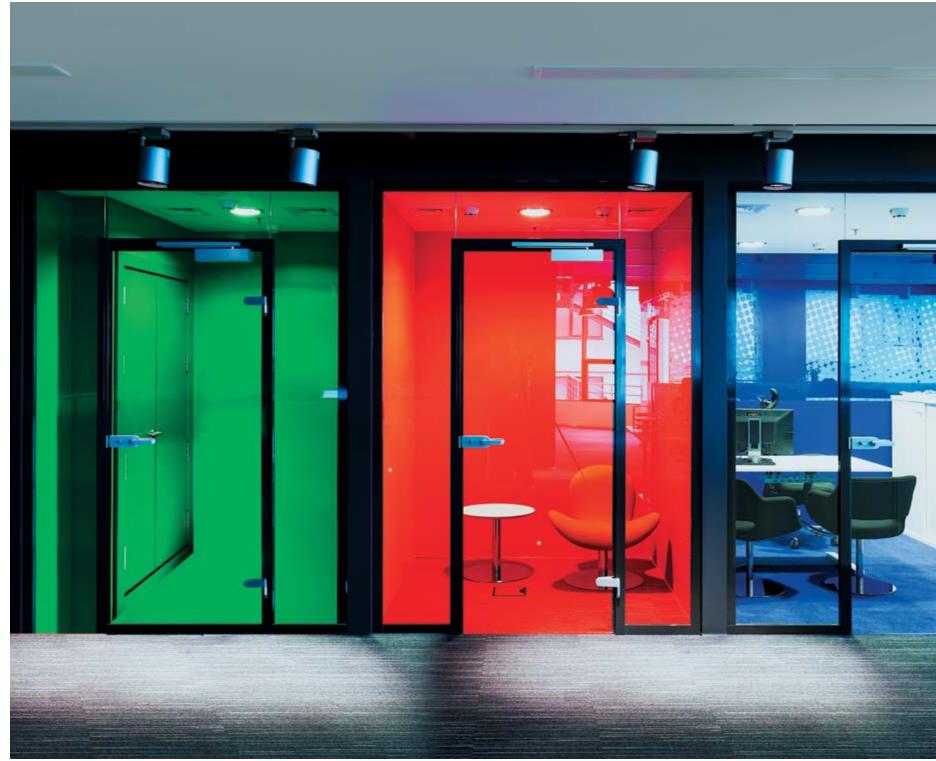

al partitions and partitions with double-glazing. In the meeting room near the reception desk, the NAYADA-Twin glass was replaced with Smart-glass.



24 Mail.ru Group St. Petersburg St. Petersburg





25

26 27 Vkontakte Saint Petersburg Vkontakte Saint Petersburg





# VKONTAKTE / SAINT PETERSBURG

«COMFORT AND ERGONOMICS»



#### ARCHITECTS:

GULLSTEN-INKINEN DESIGN AND ARCHITECTURE

#### NAYADA PRODUCTS AT THE FACILITY:

NAYADA-PARAPETTO NAYADA-HUFCOR NAYADA-CRYSTAL NAYADA-STANDART

NAYADA-FIREPROOF EI-45 NAYADA-RECEPTION NAYADA-DOORS

part of the interior, while graphics, replicating the interior, provide for visual security, creating comfortable conditions for employees, working behind the glass walls, and consequently stimulating productivity





Vkontakte Saint Petersburg 29





Microsoft Technology Center Moscow Microsoft Technology Center Moscow



# MICROSOFT TECHNOLOGY CENTER

ARCHITECTS:

UNK PROJECT

#### NAYADA PRODUCTS AT THE FACILITY:

NAYADA-FIREPROOF NAYADA-INTERO NAYADA-TWIN NAYADA-CRYSTAL NAYADA-HUFCOR NAYADA-DOORS 1300 м<sup>2</sup>

The new Microsoft Technology Center in Moscow is a platform for the presentation of new products and technologies, the holding of lectures and training seminars, as well as testing innovative Microsoft solutions.

Training takes place in two large classrooms, separated by a NAYADA-Hufcor sliding partitions. The sound

insulation of these transformer partitions is 42 dB. The semantic "core" of the entrance area became the glass "exhibition server room", created using NAYADA-Fireproof partitions. NAYADA specialists succe