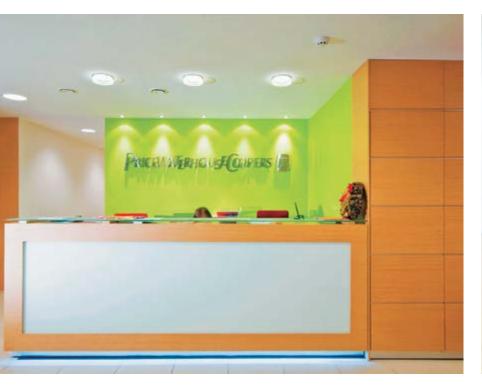

-resistant panels. The interior is harmoniously enlivened by NAYADA white laminated doors. The opal film on the NAYADA-Crystal glass partitions and doors is made according to the architects' designs. The internal walls of the auditorium, used for

conferences and performances, are lined with trapezoidal panels. Complex forms of wall panels were made at NAYADA's own production facilities. LED light strips are mounted at the ends. The walls with geometric patterns, tables with beveled bases and triangular lights, all form a very dynamic space. NAYADA-Hufcor convertible partitions allow controlling the interior space of the auditorium.



The Vision Care Institute of Johnson & Johnson Moscow

The Vision Care Institute of Johnson & Johnson Moscow

163







Pricewaterhousecoopers Moscow 165





## PRICEWATERHOUSECOOPERS



### ARCHITECTS:

MURRAY-0-LAOIRE

### NAYADA PRODUCTS AT THE FACILITY:

NAYADA-CRYSTAL NAYADA-HUFCOR NAYADA-DOORS

### ITAL AREA:

1700 м<sup>2</sup>

NAYADA was engaged in equipping the VIP-area in the offices of PricewaterhouseCoopers Company, the world's largest consulting and auditing network.

This office is unique in terms of ergonomics and design, and, what is most important, the very design contributes to creating effective business processes.

The hallways are decorated with all-glass NAYADA-Crystal partitions, ensuring natural lighting and thus enabling conservation of electricity.

The hall, designed for conferences and trainings, has two NAYADA-Hufcor systems in place, which divide the spacious conference hall into two or three detached rooms wi