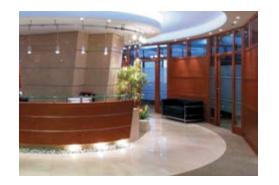

Company may be installed in this system. A door with double sealing (for better sound insulation) also may be used. The door leaf thickness is equal to the partition thickness. The double structural glazing, hidden hinges and closers are provided for.



**5.** This system includes unique height adjustment elements for glass leaves, ensuring the reliable interconnection of glass elements. The thickness is 82 mm; the sound insulation of glazed sections is up to 46 dB.

## PRODUCTS | FIXED PARTITIONS







#### NAYADA-INTERO

The Intero system is notable for the panel-type fixing of all sections. The thickness is 114 mm; two basic glazing solutions are possible – with visible frame and a hidden profile system. Built-in roller solutions. Many angle elements including those with no angle.







### NAYADA-REGINA

- **1.** This system is characterized by the use of veneer in the decoration of both panels and main bearing elements, in case of the glazing.
- **2.** Three main options for decorated elements: round elements, square elements and minimalist shapes, thanks to the direct veneering of aluminum elements.

Fixed and mobile 184 partitions

### Products

## FIXED PARTITIONS











#### NAYADA-CRYSTAL

- 1. Cristal clamping profiles are 55 mm and 100 mm high. The 55 mm profile matches Orman accessories perfectly, as the fittings are 52 mm high. The 100 mm high clamping profile is appropriate for the high passability and regular cleaning with cleaning machines.
- 2. Two types of special inter-glass profiles aluminum and polycarbonate are used in NAYADA-Crystal partitions