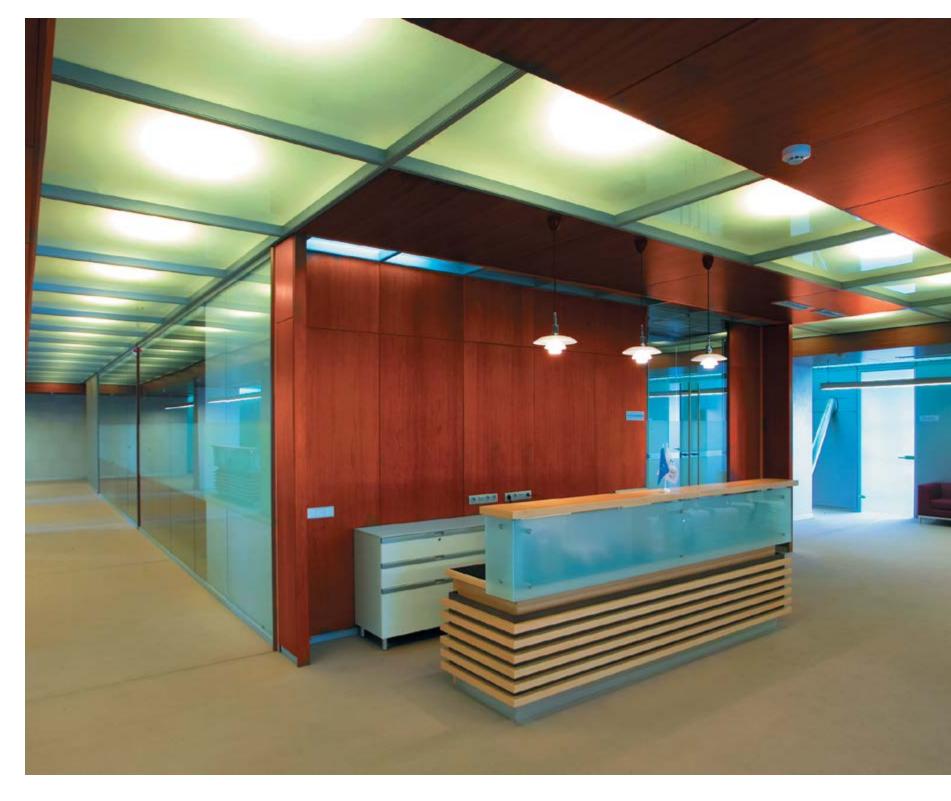

м<sup>2</sup>

Offices of the Nasta Company (Zurich Insurance Group) have a unique feel of warm and harmonized space, thanks to a clever combination of wood and glass patterns.

Even the ceiling has been clad in glass and veneer, giving it a unique look of a design masterpiece. The idea to employ a veneer-clad ceiling surface, with sections of illuminated glass, turned out to be a brilliant

solution, both literally and figuratively. This ceiling ensemble endows the office with a look of style, technological prowess and warmness.

Partitions, doors and walls are in sync with the tone and style within the premises, decorated with NAYADA systems. A unique, transparent and deep interior is built up by the combination of solid walls, clad in NAYADA-Regina Line, and all-glass NAYADA-Crystal.



147





PROJECTS CATALOG OF NAYADA

PROJECTS CATALOG OF NAYADA

Alcohol Siberian Group Moscow 151





## ALCOHOL SIBERIAN GROUP

ARCHITECTS:

UNK PROJECT

### NAYADA PRODUCTS AT THE FACILITY:

NAYADA-CRYSTAL NAYADA-DOORS NAYADA-HUFCOR

### OTAL AREA:

**2740** м<sup>2</sup>

The new office of the Alcohol Siberian Group (ASG), a Russian manufacturer of alcoholic beverages, is located on the 30th floor of the Empire Tower (MIBC Moscow-City).

The office has a large open space, which runs parallel to a block of meeting rooms and private offices of executives. NAYADA glass partitions and doors divide the premises into separate working areas. The design

concept unobtrusively reflects the values and products of the ASG. In the interior are images of nature — forests, lakes, meadows, which d