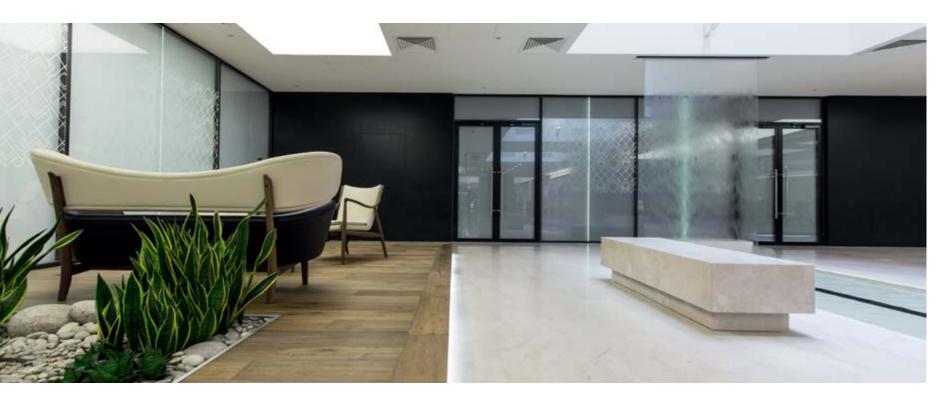

cialists developed complex three-dimensional milled doors. Embedded in the doorways are hidden closers, drop-down thresholds, and access control systems

with electromagnetic locks.

The conceptual center of the recreational area became the rectangular fountain walkway, aligned at the same level as the floor. A special fountain decoration is the transparent wall waterfall from NAYADA.

In the recreational zone, the architects created an informal and relaxed atmosphere. Installed along the perimeter are NAYADA-Twin doors with a black matte color profiles. The glass has intricate designs created

by laser engraving. Each glass section is highlighted using hidden LED lighting. Control of the lighting (brightness, flicker) is performed via a remote control.



136 White Stone BC Moscow 137







138 GSL Moscow 139

### GSL

#### NAYADA PRODUCTS AT THE FACILITY:

NAYADA-CRYSTAL NAYADA-HUFCOR ДВЕРИ CRYSTAL

#### TOTAL AREA:

1400 м<sup>2</sup>

The GSL offices, providing tax-related services, are built around the contrast of round and straight shapes. Combined partitions are of unique design, with no straight lines between solid and transparent parts. The project designer used drywall office partitions and an original large screen in the shape of an incomplete circle with a NAYADA-Crystal partition within.

Point-fixed mounting of the all-glass partition, within the opening, gives the interior a highly aesthetic look, while enabling an easy replacement of the glass, if needed.

The training room has a NAYADA-Hufcor partition, which is veneered on one side and covered with specia