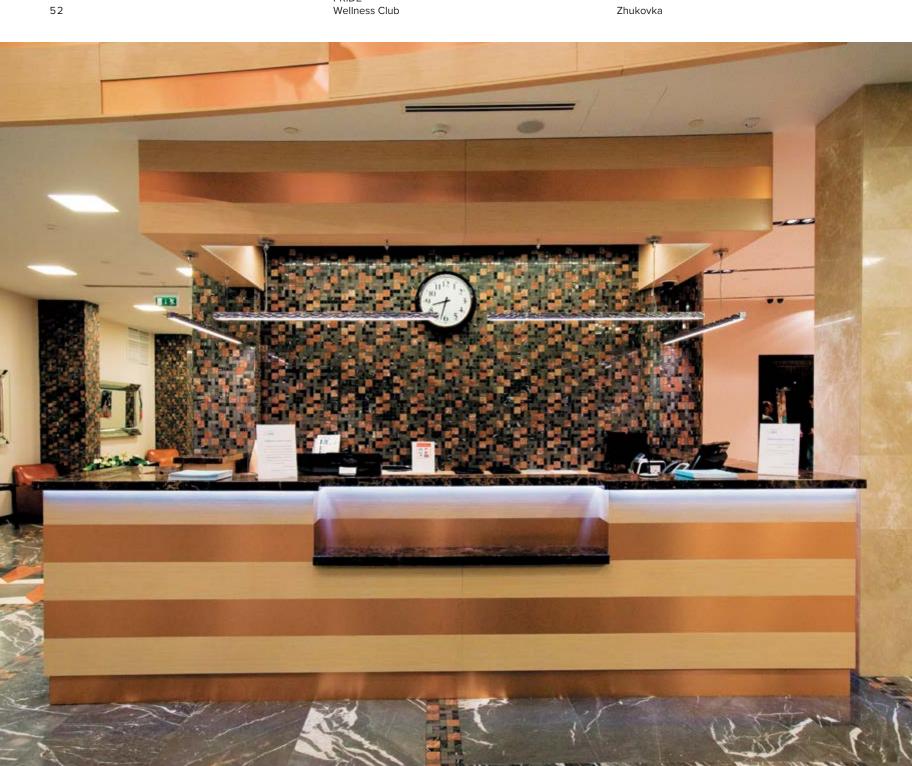

up>

PRIDE

The wellness center, located in the City of Barvikha, is a venue for comfortable sports trainings and leisure.

NAYADA-Standart and NAYADA-Crystal structures, giving a look of lightness, favorably set off business and guest areas. Movable NAYADA-Hufcor partitions give the premises a look of functionality, enabling the easy division of large halls into small fitness-training rooms.

NAYADA doors are a unique element within this interior. Depending on the purposes and design of each room, there are all-glass, fire-safe, laminated and exclusive doors, clad in natural valuable wood species veneer. Furniture plays a unique role within the center's interior, providing a feeling of elegance and exquisiteness.



PRIDE

PRIDE Wellness Club

Zhukovka

PRIDE Wellness Club

Zhukovka

53





Health Center Moscow 55





# HEALTH CENTER

ARCHITECTS:

IRINA NOVOSELOVA

NAYADA PRODUCTS AT THE FACILITY:

NAYADA-CRYSTAL NAYADA-REGINA LINE TAL AREA:

3000 m<sup>2</sup>
AREA OF THE PARTITIONS INSTALLED: 600 m<sup>2</sup>

NAYADA products play a key role in defining the style of the sophisticated, dignified and comfortable interior within the fitness center in Moscow.

For the project to be implemented, each and every task needed to be executed with meticulous attention to details. The materials used are start-of-the-art and of the highest quality.

According to the architect's request, each floor was decorated with an individual veneer type.

The hallways and ceilings were clad in decorative veneered panels. Exclusively designed doors were inlaid with valuable-wood veneer. Office