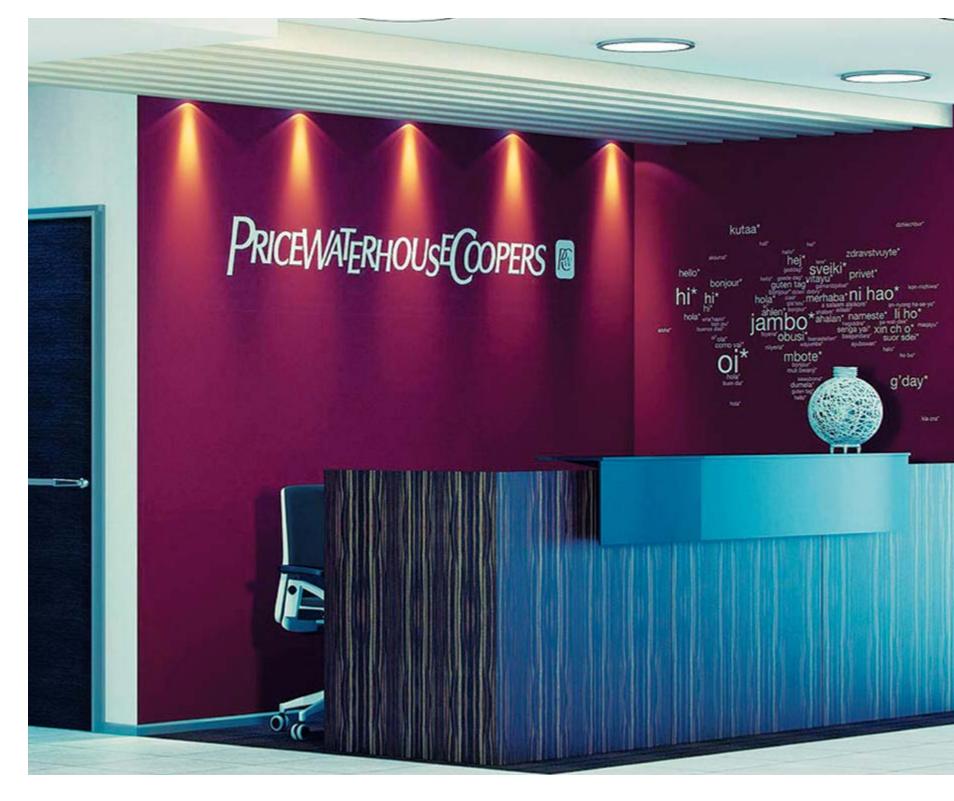

-LAOIRE

### NAYADA PRODUCTS AT THE FACILITY:

NAYADA-CRYSTAL NAYADA-HUFCOR NAYADA-DOORS

### ITAL AREA:

1700 м<sup>2</sup>

NAYADA was engaged in equipping the VIP-area in the offices of PricewaterhouseCoopers Company, the world's largest consulting and auditing network.

This office is unique in terms of ergonomics and design, and, what is most important, the very design contributes to creating effective business processes.

The hallways are decorated with all-glass NAYADA-Crystal partitions, ensuring natural lighting and thus enabling conservation of electricity.

The hall, designed for conferences and trainings, has two NAYADA-Hufcor systems in place, which divide the spacious conference hall into two or three detached rooms with excellent acoustic and soundproofing characteristics.



Afilmall
166 city Moscow city







ARCHITECTS:

**B&C ARCHITECT** 

NAYADA PRODUCTS AT THE FACILITY:

TOTAL AREA:

NAYADA-CRYSTAL NAYADA-HUFCOR 180 000 м<sup>2</sup>

Most of the retail premises within "AFIMALL CITY", the largest shopping and entertainment complex in the center of Moscow, are decorated with NAYADA products (over 90 stores).

Thanks to a transparent and light-weight look, all-glass fixed NAYADA-Crystal and movable NAYADA-Hufcor glass-wall partitions are not just walls, but virtually an ideal show room. NAYADA-Crystal partitions, closely

jointed together without any sections, are light, but at the same time highly reliable and safe.



167

Moscow

Golden Mile Fitness & Spa Mytishi 169





## GOLDEN MILE FITNESS & SPA

ARCHITECTS:

STUDIO D73

The complex is located on