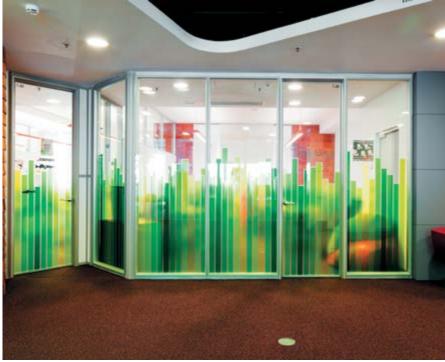

OL Moscow IP GUPKINA Moscow VETERINARY INSPECTION OFFICE Moscow OLYMPIC GAMES ORGANIZING COMMITTEE |
| SAMSUNG ELECTRONICS  Moscow SVYAZNOY Gatchina COMMUNICATION INTECH Moscow SVYAZINVEST Moscow NORTH-WEST TELECOM Vologda Arkhangelsk SISTEMA TELECOM Moscow SKY LINK Kirov CONTUR Ekaterinburg SOLVO LOGISTIC St. Petersburg TATSOFT Kazan TV CHANNEL «TELE 2» Vologda TV CHANNEL «STS-CHITA» Chita TV CHANNEL «TNT CHITA»       | Moscow SONY ERICSSON Moscow EVROSET Moscow FPK OJSC Moscow VGK OJSC Moscow MOSCOW HEATING COMPANY Moscow ASPAM - CARRIERS ASSOCIATION Moscow PESTOVO GOLF CLUB Moscow YUNAO Moscow DYNAMO MOSCOW FOOTBALL CLUB Moscow BELGOROD CITY SCHOOL Moscow IP GUPKINA Moscow VETERINARY INSPECTION OFFICE Moscow                                    |

Moscow

8 Yandex Moscow Yandex Yandex





# YANDEX

NAYADA PRODUCTS AT THE FACILITY:

NAYADA-INTERO NAYADA-CRYSTAL NAYADA-STANDART NAYADA-HUFCOR NAYADA-DOORS SMARTBALLS TOTAL AREA:

20 000 m<sup>2</sup>
AREA OF THE PARTITIONS INSTALLED: 2825 m<sup>2</sup>

WINNER OF «BRAND AND IMAGE»

ARCHITECTS:

ATRIUM ARCHITECTURAL STUDIO

The Moscow offices of Yandex, the leading Russian search engine company, are an ideal embodiment of modernity – bright colors, state-of-theart technologies, and unusual architectural solutions.

The offices occupy seven floors and employ several partition systems, highlighting a dynamic style and a light

atmosphere, while at the same time maintaining a feel of spaciousness as much as possible.

Seeking to bring into life the architect's idea, some of the solutions were customized and specifically developed