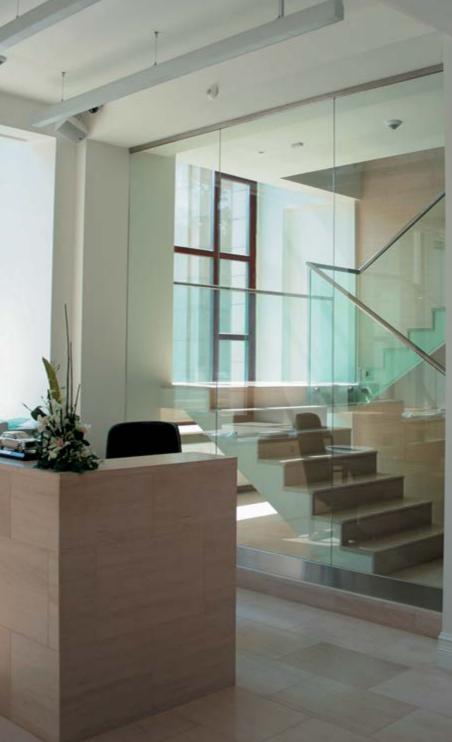

TIFICIAL GLASS COLUMNS

600 м<sup>2</sup>

Rolls-Royce Dealership Company in Russia turned to the services of NAYADA Company to decorate its sales center.

NAYADA-Crystal partitions were used to decorate the showroom. The all-glass wall has expanded the prospective view, setting the tone of the interior. NAYADA-Parapetto special fences have been mounted onto glass panels, to ensure safety. The rest of the atrium area is divided into zones with no-joint and no-section glass fences, on the basis of the unique NAYADA clamp profile.

The staircase fences also feature NAYADA-Parapetto, but with point-fixed side-located mountings. Absence of any supporting sections gives a feel of a light system and conceptually supports the idea of the project, providing a feel of openness and spaciousness.





JaguarJaguar90Land Rover RussiaMoscowLand Rover RussiaMoscow





# JAGUAR & LAND ROVER RUSSIA COMPANY REPRESENTATIVE OFFICE

ARCHITECTS:

A.SHUTOVA

NAYADA PRODUCTS AT THE FACILITY:

NAYADA-HUFCOR NAYADA-CRYSTAL NAYADA-FIREPROOF OTAL AREA:

 $2000 \text{ m}^2$ TOTAL AREA OF THE PARTITIONS INSTALLABLE:  $600 \text{ m}^2$ 

The space within the J L R Company representative office was divided into separate areas with all-glass NAYADA-Crystal partitions. A wide range of accessories helps NAYADA-Crystal partitions fit into the latest modern interior designs, giving a feel of weightless and light structures, thanks to the complete absence of frames and profiles.

The conference hall features movable NAYADA-Hufcor Partitions, enabling the room to be used to its full capacity, dividing it as ne