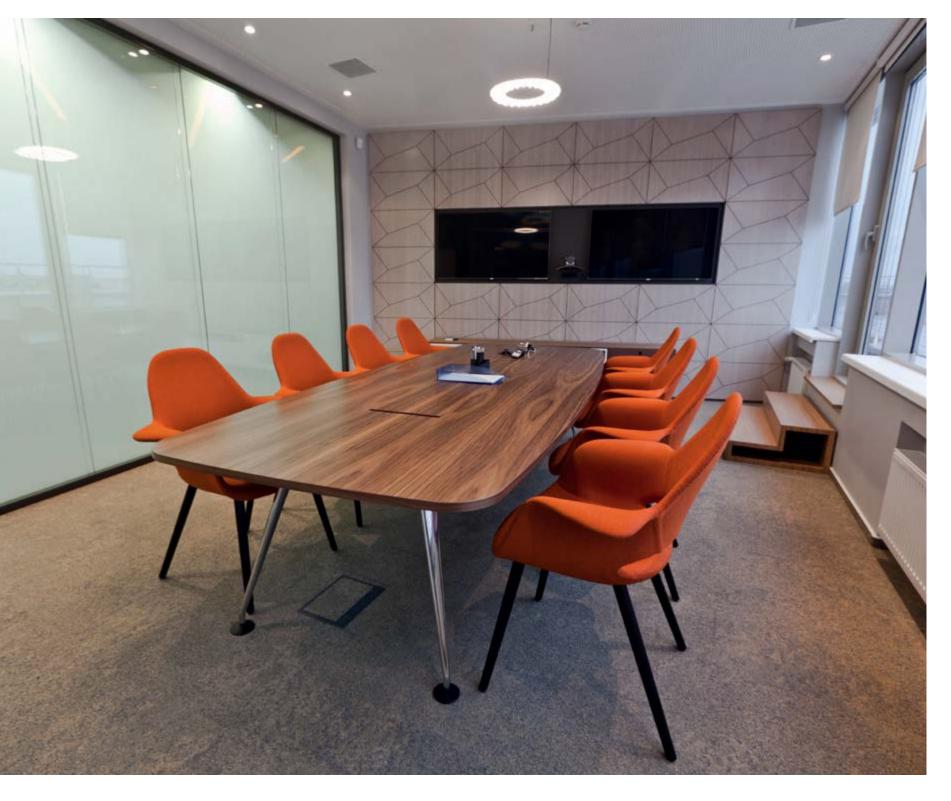

HITECTS:

BRIZSTUDIO

#### NAYADA PRODUCTS AT THE FACILITY:

OTAL AREA:

NAYADA-TWIN (INCLUDING SMART-GLASS) NAYADA-CRYSTAL NAYADA-HUFCOR NAYADA-DOORS

2 400 m<sup>2</sup>

NAYADA participated in the design of an office for two independent companies, united under the Mail.ru Group brand – the Studio Nord (Mail.Ru Games) and the popular social network Odnoklassniki (Classmates). NAYADA interiors helped the architects embody their ideas. The unusual design of the office partitions enhanced the gaming and creative atmosphere of the offices.

The conference room areas are created using NAYADA-Crystal partitions and partitions with double-glazing. In the meeting room near the reception desk, the NAYADA-Twin glass was replaced with Smart-glass.



24 Mail.ru Group St. Petersburg St. Petersburg





25

26 27 Vkontakte Saint Petersburg Vkontakte Saint Petersburg





# VKONTAKTE / SAINT PETERSBURG

«COMFORT AND ERGONOMICS»



#### ARCHITECTS:

GULLSTEN-INKINEN DESIGN AND ARCHITECTURE

#### NAYADA PRODUCTS AT THE FACILITY:

NAYADA-PARAPETTO NAYADA-HUFCOR NAYADA-CRYSTAL NAYADA-STANDART

NAYADA-FIREPROOF EI-45 NAYADA-RECEPTION NAYADA-DOORS

part of the interior, while graphics, replicating the interior, provide for visual security, creating comfortable conditions for employees, working behind the glass walls, and consequently stimulating productivity





Vkontakte Saint Petersburg 29





Microsoft Technology Center Moscow Microsoft Technology Center Moscow



# MICROSOFT TECHNOLOGY CENTER

ARCHITECTS:

UNK PROJECT

#### NAYADA PRODUCTS AT THE FACILITY:

NAYADA-FIREPROOF NAYADA-INTE