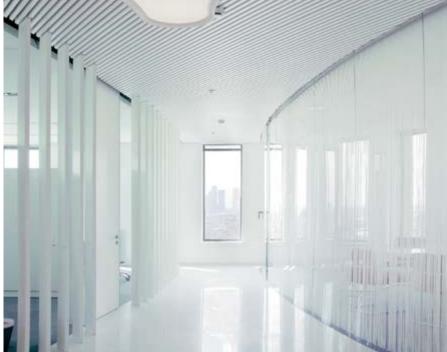

L offices, providing tax-related services, are built around the contrast of round and straight shapes. Combined partitions are of unique design, with no straight lines between solid and transparent parts. The project designer used drywall office partitions and an original large screen in the shape of an incomplete circle with a NAYADA-Crystal partition within.

Point-fixed mounting of the all-glass partition, within the opening, gives the interior a highly aesthetic look, while enabling an easy replacement of the glass, if needed.

The training room has a NAYADA-Hufcor partition, which is veneered on one side and covered with special plastics on the other, used as a white board during trainings – a very convenient solution.





140 GSL Moscow 141







142 Capital Partners Moscow 143





## XENON CAPITAL PARTNERS



### ARCHITECTS:

MOSSINEPARTNERS

### NAYADA PRODUCTS AT THE FACILITY:

NAYADA-CRYSTAL

Xenon

### TOTAL AREA:

2825 m<sup>2</sup>
AREA OF THE PARTITIONS INSTALLED: 430 m<sup>2</sup>

The interiors of offices of the Xenon Capital Partners, a leading financial company in the Russian energy sector, replicated the structure of a plant cell, which has a protected core and permeable "organoids" — meeting rooms and offices.

The meeting room islands, which one notices immediately upon entering the office, give a look of lightness and transparency, thanks to the use of

NAYADA-Crystal partitions. None of the partitions have straight angles, and are produced with the use of curved glass.

Transparent walls have such whimsy shapes, that one partition has several radiu