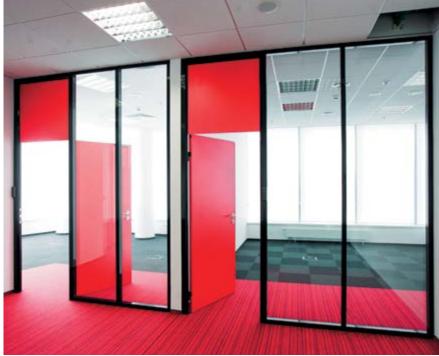

f the world's oldest airlines, are distinguished by a modern and vigorous style. The interior features bright, virtually spectral colors, and super-graphics.

NAYADA-crystal partitions are used for color differentiation of the office areas, as artificial walls. The visible part of the system does not have any mounting elements or details of different colors. Glass veneer

replicates the curves and openings within the walls.

Glass painting work was carried out at NAYADA production facilities, using own technologies.
Partitions and doors, integrated within them, replicate the colors in each room, giving a look of an ideal surface.

The project included the production of 68 doors, featuring excellent soundproofing characteristics.



Russian railways
76 company Moscow Russian railways
77





### RUSSIAN RAILWAYS COMPANY

#### ARCHITECTS:

SERGEY ESTRIN ARCHITECTURAL STUDIO

#### NAYADA PRODUCTS AT THE FACILITY:

NAYADA-STANDART NAYADA-HUFCOR NAYADA-REGINA-LINE NAYADA-OPTIMA+ NAYADA-INTERY NAYADA-DOORS

#### OTAL AREA:

22 000 м<sup>2</sup>

The offices of the Russian Railways Company, the world's leading railway company, occupy 10 floors, and have their internal areas have been decorated by NAYADA – a project that was implemented in record time. The works on the VIP-floor's interior were completed in just one week. NAYADA Company and its employees can, no doubt, make a claim to be recorded in the Guinness Book of Records!

Fixed transparent partitions and full-height windows give a look of spaciousness, filled with clearness and lightness. Interacting with NAYADA structures,