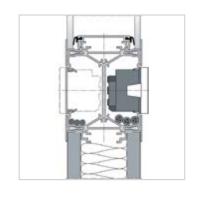

NAYADA becomes the first Russian company to carry out tests of NAYADA-Fireproof fire resistant systems and receives the EI-90 certificate (108 minutes fire resistance).

Production facility for unique NAYADA-Hufcor sliding partitions is launched for the first time in Russia in cooperation with Hufcor Inc., USA. First International Architectural Contest «NAYADA ArchChallenge» is held. NAYADA opens an office in Italy (Verona).