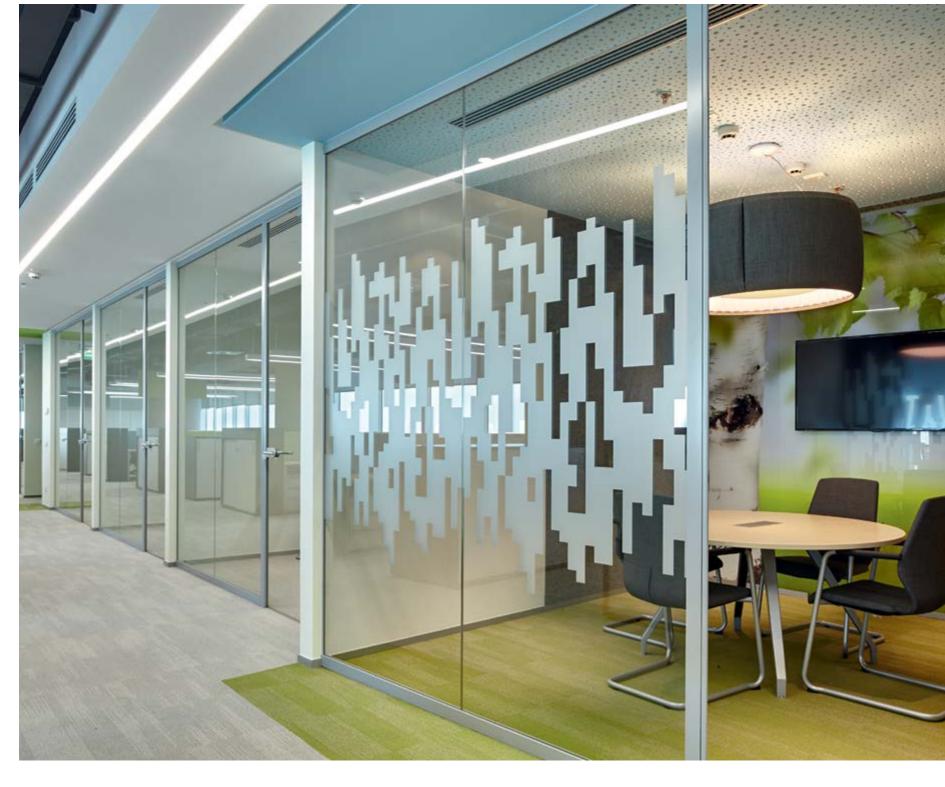

olic beverages, is located on the 30th floor of the Empire Tower (MIBC Moscow-City).

The office has a large open space, which runs parallel to a block of meeting rooms and private offices of executives. NAYADA glass partitions and doors divide the premises into separate working areas. The design

concept unobtrusively reflects the values and products of the ASG. In the interior are images of nature — forests, lakes, meadows, which display the concepts of the company's brands.

The main conference room has the NAYADA-Hufcor retractable partition system, which allows transforming the premises into two separate meeting rooms, or creating a large common space for large meetings.

Cloth was used for finishing the walls of the conference room, thus increasing the acoustic comfort of the room.



Alcohol Siberian Group Moscow 153







Moscow Office Moscow Office Moscow 155





## MOSCOW OFFICE

### NAYADA PRODUCTS AT THE FACILITY:

NAYADA-TWIN NAYADA-REGINA NAYADA-DOORS OTAL AREA:

90 <sub>M</sub>2

The main materials used in this project were natural veneer, glass, and leather. They were used to decorate all areas of the office. The office of the chief executive is decorated with NAYADA-Regina wall panels made of Makassar veneer.

The NAYADA-Regina door has sound insulation of 42 dB. The inner side of the private office door is made of Makassar veneer and the outer side of the door panel

matches the 3D designs in the reception area, which makes it practically invisible in the interior.

Complex 3D raised panels, manufactured at the LEPOTA Design Furniture Factory, were mount