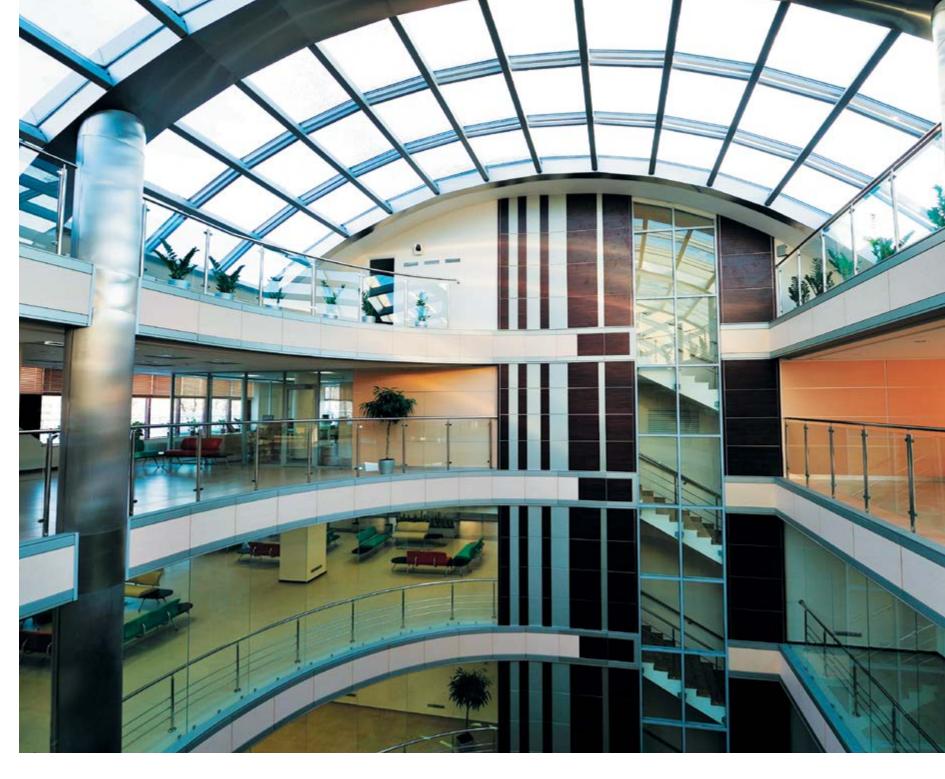

construction technologies, ecology-friendly focus, multi-functionality and aesthetics.

The core of the building is a 16-meter atrium, clad in NAYADA-Regina Line panels. The curve-line complex panels, clad in veneer, were installed at great height, within an extremely short period of time – just three weeks.

Employment of various patterns of valuable woods, gives a combination of light tones with dark edges, highlight the respectability and compose the elegance of he interior.

The Sberbank Corporate University occupies five floors in the building. Employment of NAYADA-Hufcor partitions enables the utilization of the available space to the utmost, quickly and easily transforming large

halls into detached lecture halls, if the need arises. Now 42 classrooms can host up to 900 students.



97

Odintsovo City

The University







PROJECTS CATALOG OF NAYADA

98

PROJECTS CATALOG OF NAYADA

Sberbank of Russia Almaty 101



# SBERBANK OF RUSSIA / ALMATY

#### ARCHITECTS:

VALENT ARCHITECTURAL BUREAU

The interiors of the Almaty Sberbank Office, located in the largest city of Kazakhstan, had to meet a number of requirements, among which were lightness, transparency, as well as follow the color stylistics of the brand.

The routes for bank visitors needed to be thought through and arranged.

### NAYADA PRODUCTS AT THE FACILITY:

NAYADA-CRYSTAL NAYADA-STANDART NAYADA-DOORS

NAYADA-Standart and NAYADA-Crystal partitions, with glass surfaces installed, turned out to be an optimal solution for these offices.

While giving a look of fragile and light structures, these partitions an