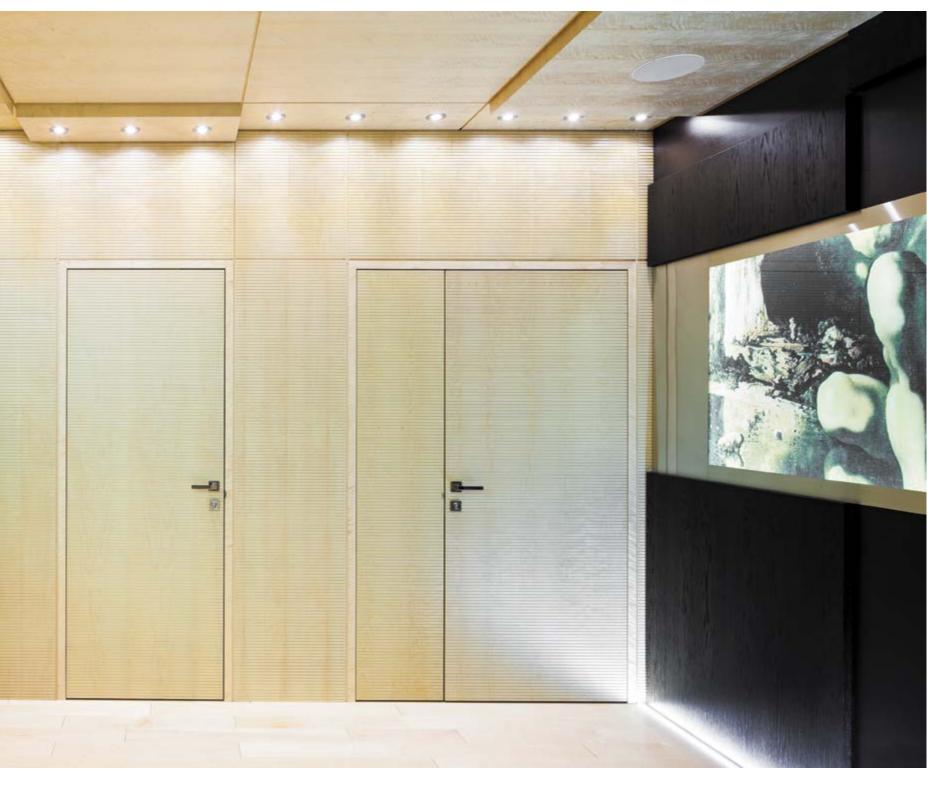

et sets with area lighting, which became additional decorative elements. The successful combination of materials and the techniques applied in manufacturing of various items, allowed us to achieve full compliance with ideas of the innovative designer. One of the interesting solutions

implemented was carbon for coating objects of the interior. The "wave" became one of the brightest and most important facing elements, selected to implement the main solutions of the project. This was widely used in the decoration of panels and picturesque elements of furniture. In particular, NAYADA production specialists offered an interesting interpretation of the "wave" in wood veneer, using innovative materials processing technologies.



116 S.T.I. Dent Moscow 117











118 S.T.I. Dent Moscow 119





120 S.T.I. Dent Moscow 121







Niramedic
122 Plus LLC Moscow Moscow Plus LLC Moscow





### NEARMEDIC PLUS LLC

### NAYADA PRODUCTS AT THE FACILITY:

NAYADA-STANDART NAYADA-OPTIMA + NAYADA-HUFCOR NAYADA-CRYSTAL NAYADA-REGINA UTAL AKEA:

1600 m<sup>2</sup> AREA OF PARTITIONS: 1000 m<sup>2</sup>

This Russian pharmaceutical, biotech and medical company has created 100 comfortable and ergonomic workplaces for its employees.

An excellent addition to these workplaces is the additional ability to rapidly create meeting areas, which, if necessary, can be easily converted into a spacious conference room. This is made possible by the ultra-transformable NAYADA-Hufcor partitions.

When creating comfort, practicality and aesthetics in modernizing these offices, all safety requirements were t