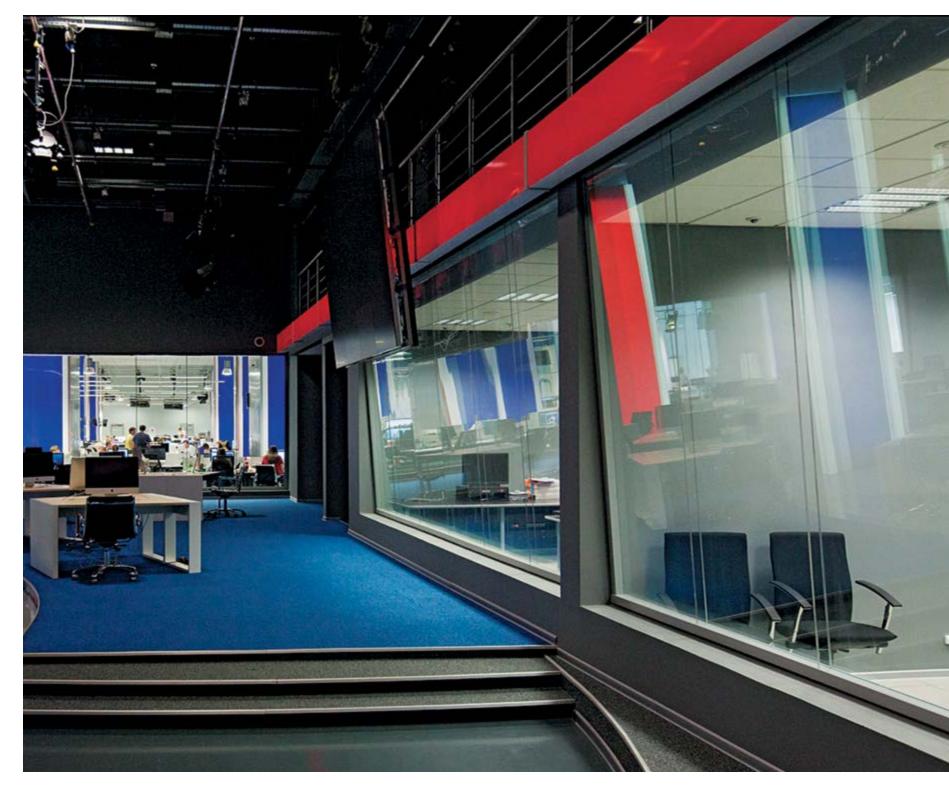

nths. The interior features a wide range of NAYADA products.

This was the first time the company installed the inclined NAYADA-Fireproof partitions, and the inclined NAYADA-Twin partitions, separating the TV studio from open-space areas and control rooms. The installed

### NAYADA PRODUCTS AT THE FACILITY:

partition systems provided for the required level of

The inclined partitions provided the required conditions for filming to be carried at the TV studio, while preventing flares from appearing in camera

NAYADA-REGINA NAYADA-TWIN NAYADA-DOORS

acoustic insulation.

lenses.

News

NAYADA-STANDART NAYADA-PARAPETTO NAYADA-FIREPROOF

AREA OF THE PARTITIONS INSTALLED: 1600 M<sup>2</sup>

NAYADA has collaborated many times with News

Media, to decorate other offices of this media holding.



79

News

80 complex olimpiyskiy Kiev





### NATIONAL SPORTS COMPLEX OLIMPIYSKIY

National sports

ARCHITECTS:

GMP ARCHITEKTEN VON GERKAN MARG UND PARTNER NAYADA PRODUCTS AT THE FACILITY:

NAYADA-STANDART NAYADA-FIREPROOF NAYADA-HUFCOR

NAYADA-PARAPETTO

168 800 м<sup>2</sup>

NAYADA won the open tender for the right to participate in the renovation of Ukraine's main sports arena, one of the Europe's best stadiums, which hosted the Euro-2012.

The main area of the stadium, the "Sports Court", was equipped with fire-safe NAYADA-Fireproof El-60 partitions and 25 mm thick "triplex" multi-layer glass partitions.

The VIP area features NAYADA-Standart and NAYADA-Crystal partitions, as well as NAYADA-Parapetto fencing systems. The conference hall was equipped with movable NAYADA-Hufcor part