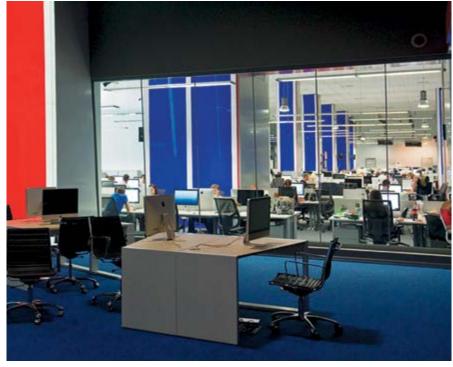

10 floors, and have their internal areas have been decorated by NAYADA – a project that was implemented in record time. The works on the VIP-floor's interior were completed in just one week. NAYADA Company and its employees can, no doubt, make a claim to be recorded in the Guinness Book of Records!

Fixed transparent partitions and full-height windows give a look of spaciousness, filled with clearness and lightness. Interacting with NAYADA structures, cylinder-shaped monumental columns, placed on each floor in large illuminated halls, give a feel of integrated and composed interiors.

NAYADA doors have been installed on all floors of the offices. A wide selection of colors and finishing materials enables each and every one of the 100 doors to be unique.



78 Media Media Moscow Moscow





# **NEWS MEDIA**

#### ARCHITECTS:

KUBUS ARCHITECTURAL BUREAU

The interior design within the offices of News Media, a major media holding, was created in record-breaking time – in less than five months. The interior features a wide range of NAYADA products.

This was the first time the company installed the inclined NAYADA-Fireproof partitions, and the inclined NAYADA-Twin partitions, separating the TV studio from open-space areas and control rooms. The installed

### NAYADA PRODUCTS AT THE FACILITY:

partition systems provided for the required level of

The inclined partitions provided the required conditions for filming to be carried at the TV studio, while preventing flares from appearing in camera

NAYADA-REGINA NAYADA-TWIN NAYADA-DOORS

acoustic insulation.

lenses.

News

NAYADA-