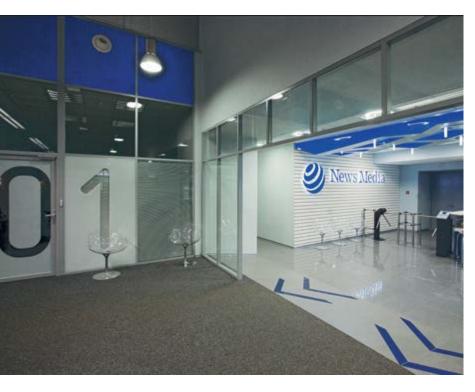

py 10 floors, and have their internal areas have been decorated by NAYADA – a project that was implemented in record time. The works on the VIP-floor's interior were completed in just one week. NAYADA Company and its employees can, no doubt, make a claim to be recorded in the Guinness Book of Records!

Fixed transparent partitions and full-height windows give a look of spaciousness, filled with clearness and lightness. Interacting with NAYADA structures, cylinder-shaped monumental columns, placed on each floor in large illuminated halls, give a feel of integrated and composed interiors.

NAYADA doors have been installed on all floors of the offices. A wide selection of colors and finishing materials enables each and every one of the 100 doors to be unique.



78 Media Media Moscow Moscow





# **NEWS MEDIA**

#### ARCHITECTS:

KUBUS ARCHITECTURAL BUREAU

The interior design within the offices of News Media, a major media holding, was created in record-breaking time – in less than five months. The interior features a wide range of NAYADA products.

This was the first time the company installed the inclined NAYADA-Fireproof partitions, and the inclined NAYADA-Twin partitions, separating the TV studio from open-space areas and control rooms. The installed

### NAYADA PRODUCTS AT THE FACILITY:

partition systems provided for the required level of

The inclined partitions provided the required conditions for filming to be carried at the TV studio, while preventing flares from appearing in camera

NAYADA-REGINA NAYADA-TWIN NAYADA-DOORS

acoustic insulation.

lenses.

News

NAYAD