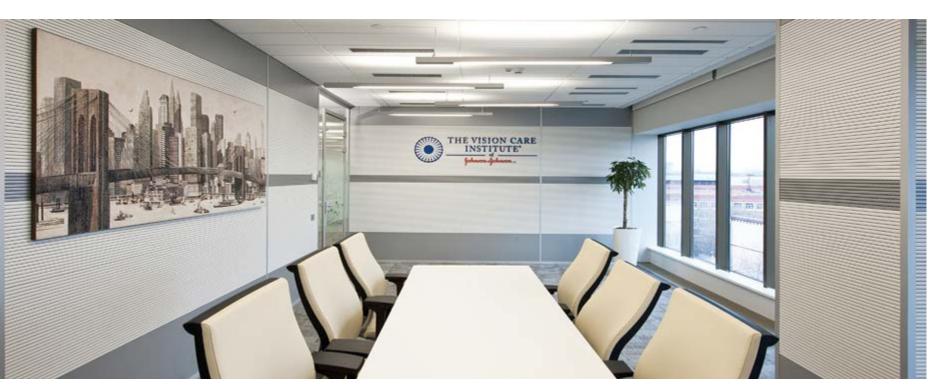

alls from NAYADA is made using gray water-resistant panels. The interior is harmoniously enlivened by NAYADA white laminated doors. The opal film on the NAYADA-Crystal glass partitions and doors is made according to the architects' designs. The internal walls of the auditorium, used for

conferences and performances, are lined with trapezoidal panels. Complex forms of wall panels were made at NAYADA's own production facilities. LED light strips are mounted at the ends. The walls with geometric patterns, tables with beveled bases and triangular lights, all form a very dynamic space. NAYADA-Hufcor convertible partitions allow controlling the interior space of the auditorium.



The Vision Care Institute of Johnson & Johnson Moscow

The Vision Care Institute of Johnson & Johnson Moscow

163







Pricewaterhousecoopers Moscow 165





## PRICEWATERHOUSECOOPERS



### ARCHITECTS:

MURRAY-0-LAOIRE

### NAYADA PRODUCTS AT THE FACILITY:

NAYADA-CRYSTAL NAYADA-HUFCOR NAYADA-DOORS

### ITAL AREA:

1700 м<sup>2</sup>

NAYADA was engaged in equipping the VIP-area in the offices of PricewaterhouseCoopers Company, the world's largest consulting and auditing network.

This office is unique in terms of ergonomics and design, and, what is most important, the very design contributes to creating effective business processes.

The hallways are decorated with all-glass NAYADA-Crystal partitions, ensuring natural lighting and thus enabling conservation of electricity.

The hall, designed for conferences and trainings, has two NAYADA-Hufcor systems in place, which divide the spacious conference