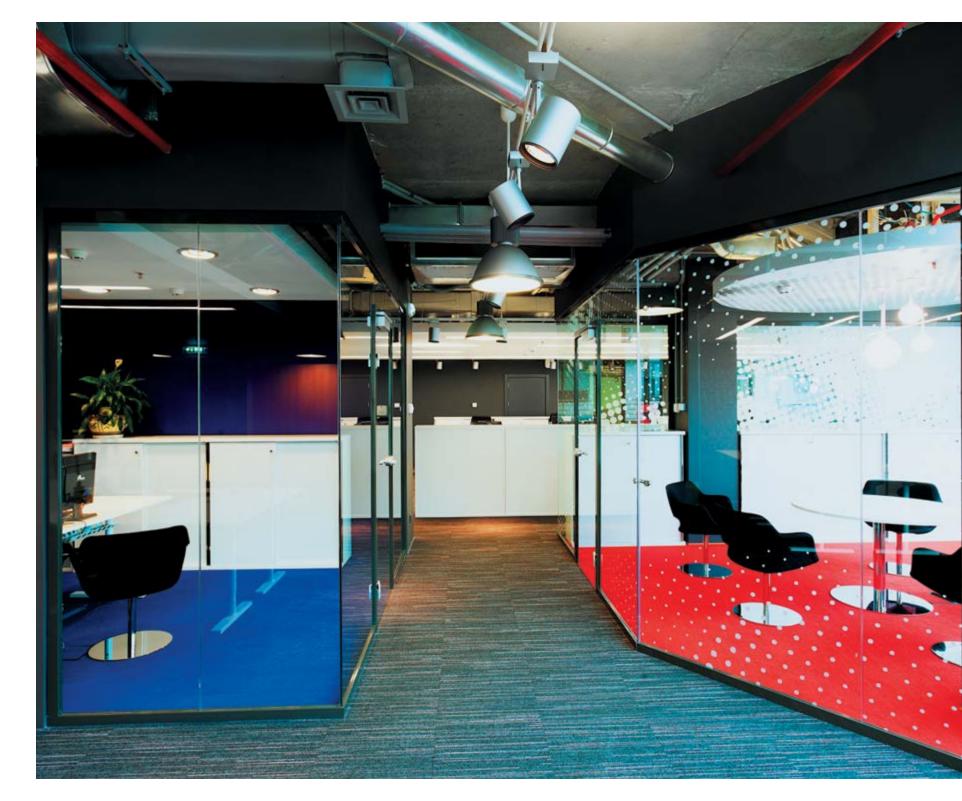

reas are created using NAYADA-Crystal partitions and partitions with double-glazing. In the meeting room near the reception desk, the NAYADA-Twin glass was replaced with Smart-glass.



24 Mail.ru Group St. Petersburg St. Petersburg





25

26 27 Vkontakte Saint Petersburg Vkontakte Saint Petersburg





# VKONTAKTE / SAINT PETERSBURG

«COMFORT AND ERGONOMICS»



#### ARCHITECTS:

GULLSTEN-INKINEN DESIGN AND ARCHITECTURE

#### NAYADA PRODUCTS AT THE FACILITY:

NAYADA-PARAPETTO NAYADA-HUFCOR NAYADA-CRYSTAL NAYADA-STANDART

NAYADA-FIREPROOF EI-45 NAYADA-RECEPTION NAYADA-DOORS

part of the interior, while graphics, replicating the interior, provide for visual security, creating comfortable conditions for employees, working behind the glass walls, and consequently stimulating productivity





Vkontakte Saint Petersburg 29





Microsoft Technology Center Moscow Microsoft Technology Center Moscow



# MICROSOFT TECHNOLOGY CENTER

ARCHITECTS:

UNK PROJECT

#### NAYADA PRODUCTS AT THE FACILITY:

NAYADA-FIREPROOF NAYADA-INTERO NAYADA-TWIN NAYADA-CRYSTAL NAYADA-HUFCOR NAYADA-DOORS 1300 м<sup>2</sup>

The new Microsoft Technology Center in Moscow is a platform for the presentation of new products and technologies, the holding of lectures and training seminars, as well as testing innovative Microsoft solutions.

Training takes place in two large classrooms, separated by a NAYADA-Hufcor sliding partitions. The sound

insulation of these transformer partitions is 42 dB. The semantic "core" of the entrance area became the glass "exhibition server room", created using NAYADA-Fireproof p