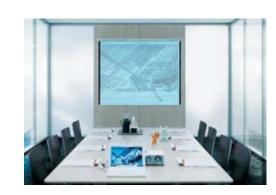

4. Partition thickness is 82 mm.



### NAYADA-TWIN

- **1.** This system is characterized by the double-glazing, which does not require any vertical profile loadbearing elements.
- 2. This system provides for non-profile wall connections.
- **3.** All the door types produced by the Company may be installed in this system. A door with double sealing (for better sound insulation) also may be used. The door leaf thickness is equal to the partition thickness. The double structural glazing, hidden hinges and closers are provided for.



**5.** This system includes unique height adjustment elements for glass leaves, ensuring the reliable interconnection of glass elements. The thickness is 82 mm; the sound insulation of glazed sections is up to 46 dB.

## PRODUCTS | FIXED PARTITIONS







#### NAYADA-INTERO

The Intero system is notable for the panel-type fixing of all sections. The thickness is 114 mm; two basic glazing solutions are possible – with visible frame and a hidden profile system. Built-in roller solutions. Many angle elements including those with no angle.







### NAYADA-REGINA

- **1.** This system is characterized by the use of veneer in the decoration of both panels and main bearing elements, in case of the glazing.
- **2.** Three main options for decorated elements: round elements, square elements and minimalist shapes, thanks to the direct veneering of aluminum elements.

Fixed and mobile 184 partitions

### Products

## FIXED PARTITIONS











#### NAYADA-CRYSTAL

- 1. Cristal clamping profiles are 55 mm and 100 mm high. The 55 mm profile matches