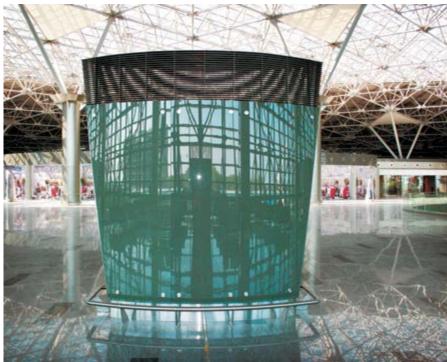

an be a single-space area together with the lobby. Such transformation capabilities were made possible through the use of the movable NAYADA-Hufcor system.

The height of the movable wall is 5.2 meters, with the soundproofing characteristics of no less than 42 dB.

NAYADA-Hufcor system is designed to fulfill several curtain functions, providing the back part of the scene and as a decoration element. To enable this solution, NAYADA-Hufcor had to be mounted onto a vertical wall, and not the ceiling overlaps, as is usually done. There were

developed special elements of the track mounting: triangular-shaped support elements, installed above the parking area, enabled the required strength reserves and correct functioning of the overall structure.



71

Moscow theater

72 Airport Moscow 73





# VNUKOVO AIRPORT

### ARCHITECTS:

**METROGIPROTRANS** 

The passenger terminal at the Vnukovo Airport has implemented innovative solutions.

The NAYADAO-Parapetto partitions system is used as fencing in the balconies for public, stretching for 2 kilometers.

Exquisite glass structures, without joints and sections provide the look of a light structure, as if it is flying

### NAYADA PRODUCTS AT THE FACILITY:

in the air. Decorative stainless covers on the glass

Air vents, in the mezzanine section of the hall, are

clad in curved glass. Curve-lined trapezium-shaped

elements set off the complex structure.

glass elements, bent at a particular angle,

cover the air vent structures.

NAYADA-PARAPETTO NAYADA-HUFCOR NAYADA-CRYSTAL NAYADA-STANDART

Vnukovo

NAYADA-FIREPROOF EI-45 NAYADA-RECE