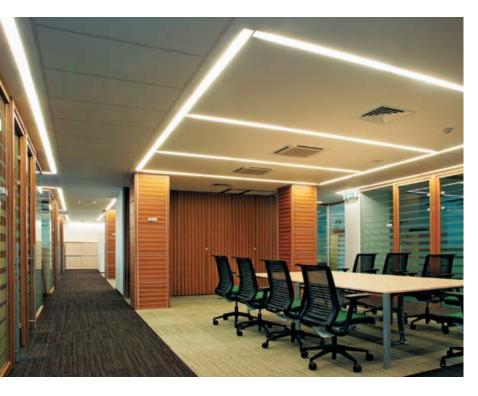

RTITIONS INSTALLED: 700 M<sup>2</sup>

Sports facilities clad in valuable timber veneer are very unique.

Panels clad in maple veneer, not only decorate the sports hall walls and ceiling, but also "take a punch" of the ball. This was made possible through the use of the NAYADA-Regina Line structural system, providing the best opportunities for implementing various company systems.

The complex radius-shaped structure of the vaulted ceiling and walls, and abundance of built-in details required great attention to every minute detail when cladding in veneer. Most of the panels were cut on the spot, to ensure the correct dimensions and achieve tight wood patterns.

Veneer in combination with glass has endowed these premises with the feel of warmness and exquisiteness.



62 Chevron Moscow 63





# CHEVRON

ARCHITECTS:

SERGEY ESTRIN ARCHITECTURAL STUDIO

This global energy and petrochemical company has renewed its already existing hall premises design.

A light, modern reception zone, created for the world-known market leader, was decorated with natural light wood veneer. NAYADA-Crystal glass partitions and doors served to provide the optimum framing, while adding more light and creating a visually enlarged space.

#### NAYADA PRODUCTS AT THE FACILITY:

NAYADA-RECEPTION NAYADA-CRYSTAL NAYADA-REGINA LINE OTAL AREA:

PREMISES AREA: 1,800 M<sup>2</sup>



64 65 School Office Moscow School Office Moscow







Skolkovo Business

# SKOLKOVO BUSINESS SCHOOL OFFICE

ARCHITECTS:

A-B STUDIO

When the challenging Skolkovo project was just starting up, no one in Russia had any experienc