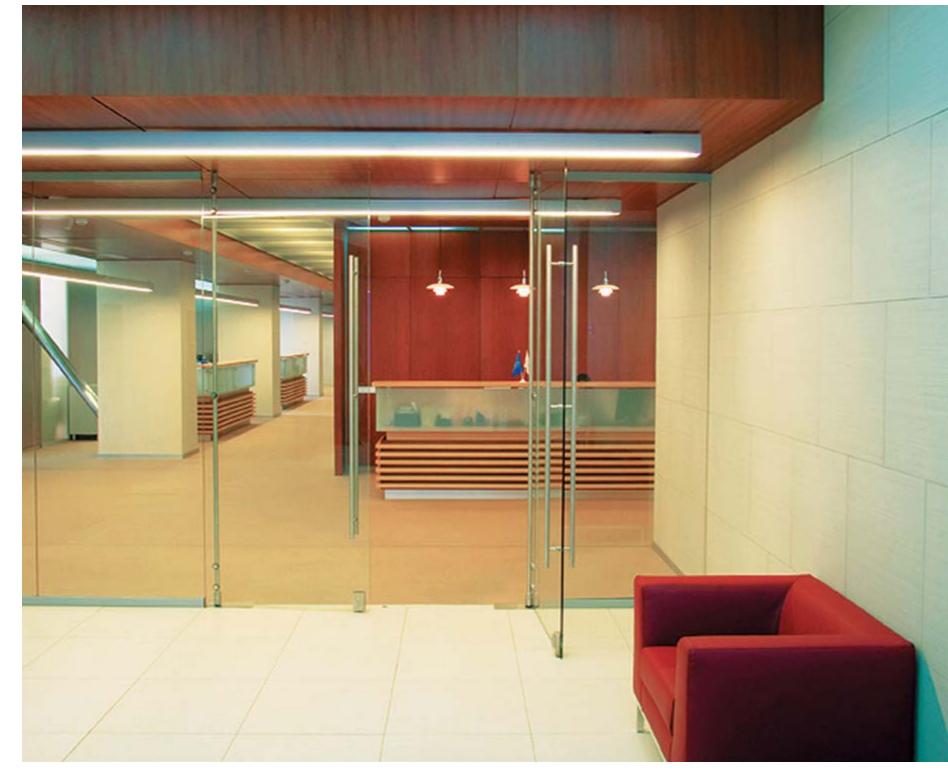

/sup>

Offices of the Nasta Company (Zurich Insurance Group) have a unique feel of warm and harmonized space, thanks to a clever combination of wood and glass patterns.

Even the ceiling has been clad in glass and veneer, giving it a unique look of a design masterpiece. The idea to employ a veneer-clad ceiling surface, with sections of illuminated glass, turned out to be a brilliant

solution, both literally and figuratively. This ceiling ensemble endows the office with a look of style, technological prowess and warmness.

Partitions, doors and walls are in sync with the tone and style within the premises, decorated with NAYADA systems. A unique, transparent and deep interior is built up by the combination of solid walls, clad in NAYADA-Regina Line, and all-glass NAYADA-Crystal.



147





PROJECTS CATALOG OF NAYADA

PROJECTS CATALOG OF NAYADA

Alcohol Siberian Group Moscow 151





## ALCOHOL SIBERIAN GROUP

ARCHITECTS:

UNK PROJECT

### NAYADA PRODUCTS AT THE FACILITY:

NAYADA-CRYSTAL NAYADA-DOORS NAYADA-HUFCOR

### OTAL AREA:

**2740** м<sup>2</sup>

The new office of the Alcohol Siberian Group (ASG), a Russian manufacturer of alcoholic beverages, is located on the 30th floor of the Empire Tower (MIBC Moscow-City).

The office has a large open space, which runs parallel to a block of meeting rooms and private offices of executives. NAYADA glass partitions and doors divide the premises into separate working areas. The design

concept unobtrusively reflects the values and products of the ASG. In the interior are images of nature — forests, lakes, meadows, which display th