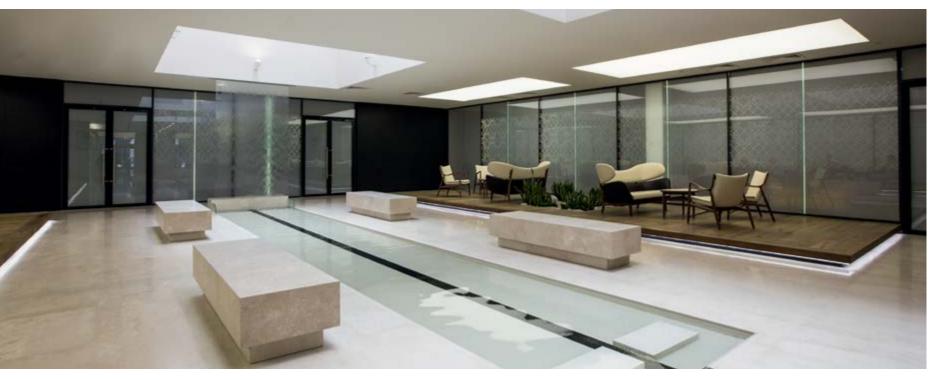

pecialists developed complex three-dimensional milled doors. Embedded in the doorways are hidden closers, drop-down thresholds, and access control systems

with electromagnetic locks.

The conceptual center of the recreational area became the rectangular fountain walkway, aligned at the same level as the floor. A special fountain decoration is the transparent wall waterfall from NAYADA.

In the recreational zone, the architects created an informal and relaxed atmosphere. Installed along the perimeter are NAYADA-Twin doors with a black matte color profiles. The glass has intricate designs created

by laser engraving. Each glass section is highlighted using hidden LED lighting. Control of the lighting (brightness, flicker) is performed via a remote control.



136 White Stone BC Moscow 137







138 GSL Moscow 139

### GSL

#### NAYADA PRODUCTS AT THE FACILITY:

NAYADA-CRYSTAL NAYADA-HUFCOR ДВЕРИ CRYSTAL

#### TOTAL AREA:

1400 м<sup>2</sup>

The GSL offices, providing tax-related services, are built around the contrast of round and straight shapes. Combined partitions are of unique design, with no straight lines between solid and transparent parts. The project designer used drywall office partitions and an original large screen in the shape of an incomplete circle with a NAYADA-Crystal partition within.

Point-fixed mounting of the all-glass partition, within the opening, gives the interior a highly aesthetic look, while enabling an easy replacement of the glass, if needed.

The training room has a NAYADA-Hufcor partition, which is veneered on one side and covered with spec