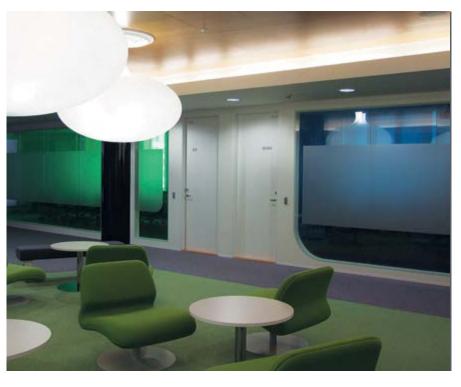

YADA-Standart semi-transparent partitions with curved glass, together with oak veneer-clad panels. Snow-white NAYADA-Hufcor panels, separating the

#### NAYADA PRODUCTS AT THE FACILITY:

NAYADA-REGINA LINE NAYADA-STANDART NAYADA-HUFCOR

NAYADA-REGINA LINE NAYADA-REGINA

670 м<sup>2</sup>

meeting room from the rest area, provide for a favorable contrast with the bright furniture and walls.

The meeting rooms and offices have NAYADA-Regina Line systems, with curved-line veneered and textile-clad soundproof panels, providing excellent acoustic characteristics – a must for the normal functioning of a media holding.

The central section of the offices is decorated with an exclusive structure – the NAYADA-Regina Line system, clad in oak veneer.



37



38



Moscow



Nokia Nokia Moscow 41





# NOKIA

#### ARCHITECTS:

**GULLSTEN INKINEN INTERIOR ARCHITECTS** 

The office interiors of Nokia Company, the world's leading mobile communications company, resemble a telephone model.

For the Nokia offices we have developed and installed a unique system of all-glass partitions, radially bent at the angles with a double-glass surface. System sections are produced with the use of MDF panels,

#### NAYADA PRODUCTS AT THE FACILITY:

NAYADA-STANDART, NAYADA NAYADA-CRYSTAL, NAYADA NAYADA-REGINA LINE LEPOTA NAYADA-HUFCOR

NAYADA-DOORS NAYADA-RECEPTION,

#### TOTAL AREA:

**2700** м<sup>2</sup>

mounted on bent aluminum sections. Glass panels are mounted at the two sides of each panel. The partition surface is in the same plane with the walls, giving a look of an unbroken interior.

The off