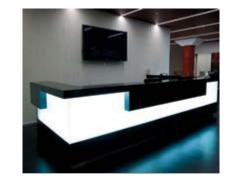

uminum frame stained glass doors 1, 2 / Slim 3, / Intero doors 4 with double glazing and hidden leaf frame 4. Solid doors with laminate 5 and veneer 13 finishing / Fireproof glazed doors 7 and solid doors 6



12 | BLUESTONE



13 VENEER



14 SAVANNA

PROJECTS CATALOG OF NAYADA

PROJECTS CATALOG OF NAYADA

## FIRE RESISTANT PARTITIONS









#### NAYADA-FIREPROOF

NAYADA-Fireproof partitions provide a high degree of fire protection and may be installed in different areas such as educational institutions, trading halls, business centers, offices, banks as well as manufacturing plants and warehouses.

NAYADA Company offers fire resistant partition systems of EIW15, EIW30, EIW45, EIW60 and EIW90 refractoriness levels, and fireproof doors of EIW15, EIW30 and EIW60 refractoriness levels.







Various solutions for profile finishing and glass allow satisfying the widest range of demands of clients. One of the unique offers is fireproof doors of up to 3 meters high,

office center interiors. All the products are certified in Russian test centers.

which help to more use of the transparent space. Translucent all-glass partitions ensure

invisible fire resistance; thus they may be easily and harmoniously fitted into retail and



#### RECEPTION

Custom designed NAYADA reception units allow for implementing creative concepts of designers and meet the requirements of the most demanding clients. The individual approach guarantees that each product perfectly fits the other interior pieces. The conformity to the already developed design of the room, the selection of the required col