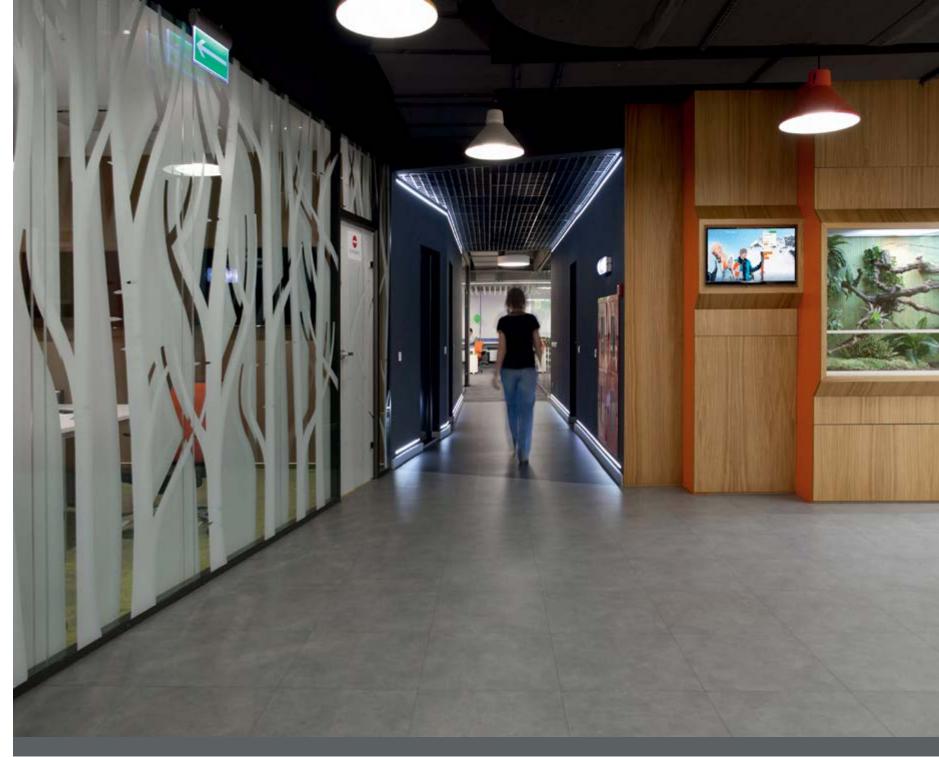

TECTS:

BRIZSTUDIO

#### NAYADA PRODUCTS AT THE FACILITY:

OTAL AREA:

NAYADA-TWIN (INCLUDING SMART-GLASS) NAYADA-CRYSTAL NAYADA-HUFCOR NAYADA-DOORS

2 400 m<sup>2</sup>

NAYADA participated in the design of an office for two independent companies, united under the Mail.ru Group brand – the Studio Nord (Mail.Ru Games) and the popular social network Odnoklassniki (Classmates). NAYADA interiors helped the architects embody their ideas. The unusual design of the office partitions enhanced the gaming and creative atmosphere of the offices.

The conference room areas are created using NAYADA-Crystal partitions and partitions with double-glazing. In the meeting room near the reception desk, the NAYADA-Twin glass was replaced with Smart-glass.



24 Mail.ru Group St. Petersburg St. Petersburg





25

26 27 Vkontakte Saint Petersburg Vkontakte Saint Petersburg





# VKONTAKTE / SAINT PETERSBURG

«COMFORT AND ERGONOMICS»



#### ARCHITECTS:

GULLSTEN-INKINEN DESIGN AND ARCHITECTURE

#### NAYADA PRODUCTS AT THE FACILITY:

NAYADA-PARAPETTO NAYADA-HUFCOR NAYADA-CRYSTAL NAYADA-STANDART

NAYADA-FIREPROOF EI-45 NAYADA-RECEPTION NAYADA-DOORS

part of the interior, while graphics, replicating the interior, provide for visual security, creating comfortable conditions for employees, working behind the glass walls, and consequently stimulating productivity





Vkontakte Saint Petersburg 29





Microsoft Technology Center Moscow Microsoft Technology Center Moscow



# MICROSOFT TECHNOLOGY CENTER

ARCHITECTS:

UNK PROJECT

#### NAYADA PRODUCTS AT THE FACILITY:

NAYADA-FIREPROOF NAYADA-INTERO