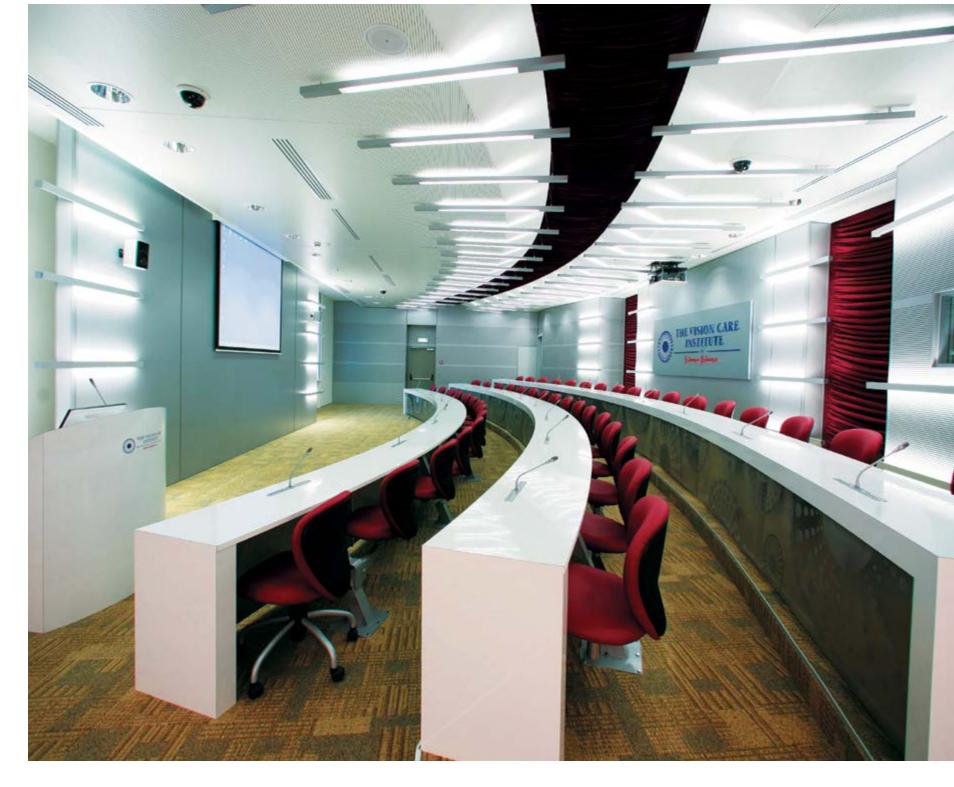

YSTAL NAYADA-TEMPO NAYADA-DOORS NAYADA-FIREPROOF DOOR

350 м<sup>2</sup>

NAYADA took part in decorating the Professional Training Center with Johnson & Johnson.

All-glass NAYADA-Crystal systems help to smooth out the premises proportions, giving a look of wide spaces to narrow hall areas. The glass surfaces of the partitions are decorated with theme-based pictures of contact lenses. Offices employ the NAYADA-Tempo system and are clad in gray laminate. The successfully employed tone is in harmony with glass and gives the look of a spacious place.

White high lacquered doors (with the height of 2,570 mm) give a look of high ceilings, with a focus on the upper part of the room.

The Center's conference-hall, where many people gather at the same time, has a NAYADA-Fireproof door installed.



The Vision Care Institute of Johnson & Johnson Moscow

The Vision Care Institute of Johnson & Moscow





## THE VISION CARE INSTITUTE OF JOHNSON & JOHNSON

ARCHITECTS:

SERGEY ESTRIN ARCHITECTURAL STUDIO

### NAYADA PRODUCTS AT THE FACILITY:

NAYADA-REGINA NAYADA-CRYSTAL NAYADA-HUFCOR NAYADA-DOORS NAYADA-PARAPETTO IUIAL AK

950 M

The second vocational training center for specialists in the field of vision correction — The Vision Care Institute in Moscow — is the second project of NAYADA for the TVCI division.

The broken perimeter of the walls in the reception area creates complex and dissimilar lines of sight. The glowing glass inserts, installed by NAYADA from floor-to-ceiling between the walls planes, visually expand the narrow corridor. The height of each

structure reaches almost