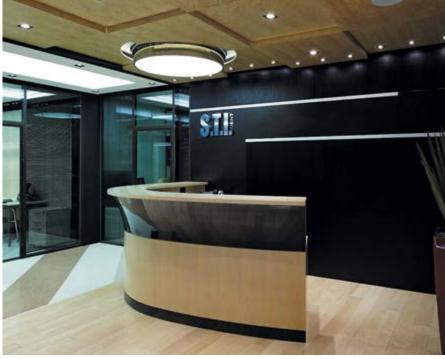

ting-room tables and panel cabinet sets with area lighting, which became additional decorative elements. The successful combination of materials and the techniques applied in manufacturing of various items, allowed us to achieve full compliance with ideas of the innovative designer. One of the interesting solutions

implemented was carbon for coating objects of the interior. The "wave" became one of the brightest and most important facing elements, selected to implement the main solutions of the project. This was widely used in the decoration of panels and picturesque elements of furniture. In particular, NAYADA production specialists offered an interesting interpretation of the "wave" in wood veneer, using innovative materials processing technologies.



116 S.T.I. Dent Moscow 117











118 S.T.I. Dent Moscow 119





120 S.T.I. Dent Moscow 121







Niramedic
122 Plus LLC Moscow Moscow Plus LLC Moscow





### NEARMEDIC PLUS LLC

### NAYADA PRODUCTS AT THE FACILITY:

NAYADA-STANDART NAYADA-OPTIMA + NAYADA-HUFCOR NAYADA-CRYSTAL NAYADA-REGINA UTAL AKEA:

1600 m<sup>2</sup> AREA OF PARTITIONS: 1000 m<sup>2</sup>

This Russian pharmaceutical, biotech and medical company has created 100 comfortable and ergonomic workplaces for its employees.

An excellent addition to these workplaces is the additional ability to rapidly create meeting areas, which, if necessary, can be easily converted into a spacious conference room. This is made possible by the ultra-transformable NAYADA-Hufcor partitions.

When creating comfort, practicality and aesthetics in modernizing these offices