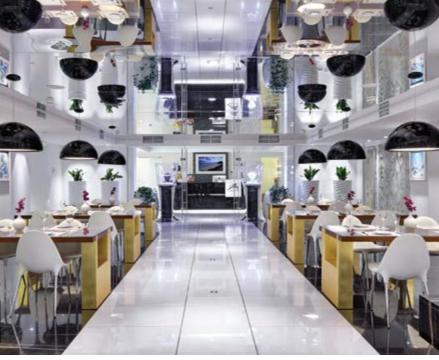

three detached rooms with excellent acoustic and soundproofing characteristics.



Afilmall
166 city Moscow city







ARCHITECTS:

**B&C ARCHITECT** 

NAYADA PRODUCTS AT THE FACILITY:

TOTAL AREA:

NAYADA-CRYSTAL NAYADA-HUFCOR 180 000 м<sup>2</sup>

Most of the retail premises within "AFIMALL CITY", the largest shopping and entertainment complex in the center of Moscow, are decorated with NAYADA products (over 90 stores).

Thanks to a transparent and light-weight look, all-glass fixed NAYADA-Crystal and movable NAYADA-Hufcor glass-wall partitions are not just walls, but virtually an ideal show room. NAYADA-Crystal partitions, closely

jointed together without any sections, are light, but at the same time highly reliable and safe.



167

Moscow

Golden Mile Fitness & Spa Mytishi 169





## GOLDEN MILE FITNESS & SPA

ARCHITECTS:

STUDIO D73

The complex is located on two floors of the Park Palace, a luxury residential complex. The club has a SPA and fitness areas, a water zone, beauty center, and even an oriental medicine center.

The health food restaurant space is divided by NAYADA-Crystal partitions. The glass was sandblasted using Italian stencils, repeating the patterned floral designs found on wallpaper coverings in the rest of the rooms of the center. On the glass doors and partitions, we applied gradient film, which ensures a

NAYADA PRODUCTS AT THE FACILITY:

4 500 м<sup>2</sup>

NAYADA-TWIN NAYADA-CRYSTAL NAYADA-DOORS

smooth transition from completely opaque coverings to completely transparent glass.

Spacious gyms, including the children's hall, were finished