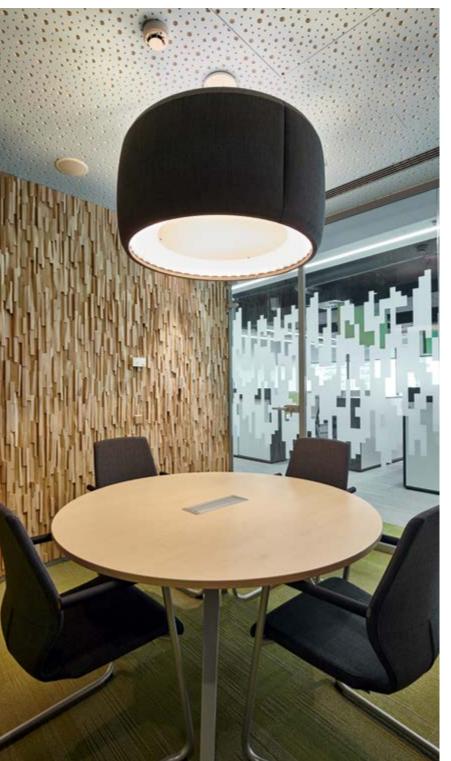

floor of the Empire Tower (MIBC Moscow-City).

The office has a large open space, which runs parallel to a block of meeting rooms and private offices of executives. NAYADA glass partitions and doors divide the premises into separate working areas. The design

concept unobtrusively reflects the values and products of the ASG. In the interior are images of nature — forests, lakes, meadows, which display the concepts of the company's brands.

The main conference room has the NAYADA-Hufcor retractable partition system, which allows transforming the premises into two separate meeting rooms, or creating a large common space for large meetings.

Cloth was used for finishing the walls of the conference room, thus increasing the acoustic comfort of the room.



Alcohol Siberian Group Moscow 153







Moscow Office Moscow Office Moscow 155





## MOSCOW OFFICE

### NAYADA PRODUCTS AT THE FACILITY:

NAYADA-TWIN NAYADA-REGINA NAYADA-DOORS OTAL AREA:

90 <sub>M</sub>2

The main materials used in this project were natural veneer, glass, and leather. They were used to decorate all areas of the office. The office of the chief executive is decorated with NAYADA-Regina wall panels made of Makassar veneer.

The NAYADA-Regina door has sound insulation of 42 dB. The inner side of the private office door is made of Makassar veneer and the outer side of the door panel

matches the 3D designs in the reception area, which makes it practically invisible in the interior.

Complex 3D raised panels, manufactured at the LEPOTA Design Furniture Factory, were mounted over the entire height of the walls.