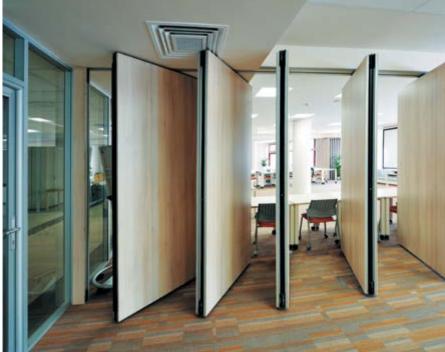

NAYADA becomes the first Russian company to carry out tests of NAYADA-Fireproof fire resistant systems and receives the EI-90 certificate (108 minutes fire resistance).

Production facility for unique NAYADA-Hufcor sliding partitions is launched for the first time in Russia in cooperation with Hufcor Inc., USA. First International Architectural Contest «NAYADA ArchChallenge» is held. NAYADA opens an office in Italy (Verona).