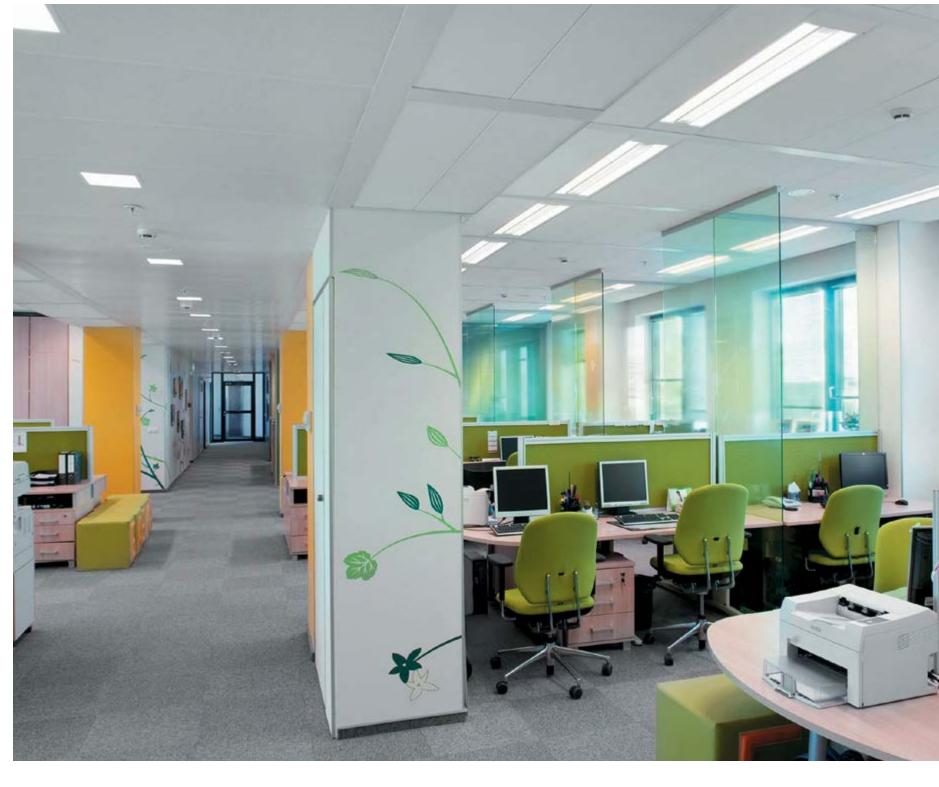

leading financial institution within the RF and CIS, were carried out due to the need to expand the number of working places by 30%, enable the concentration of major subdivisions within the main office, and improvement of quality of communications.

### NAYADA PRODUCTS AT THE FACILITY:

NAYADA-CRYSTAL NAYADA-FIREPROOF EI-60

#### TOTAL AREA:

 $30~000~\text{m}^2$ TOTAL AREA OF THE PARTITIONS INSTALLABLE: 2213  $\text{m}^2$ 

To achieve these objectives, an open space concept was developed, while at the same time enhancing natural lighting and air quality characteristics. Flexibility and adaptability of NAYADA-Standart office partitions and NAYADA-Crystal glass partition systems, fitting well into any interior, provided architects with excellent opportunities to address these objectives.



95

96 of Sberbank of Russia Odintsovo City of Sberbank of Russia





### THE UNIVERSITY OF SBERBANK OF RUSSIA IN CITY OF ODINTSOVO

#### ARCHITECTS:

D.ARTMAN KH.APAIDYN D.EKIZ

#### NAYADA PRODUCTS AT THE FACILITY:

NAYADA-REGINA LITE NAYADA-REGINA LINE

The University

NAYADA-HUFCOR NAYADA-DOORS

#### TOTAL AREA:

 $12\ 000\ \mbox{m}^{2}$  AREA OF THE PARTITIONS INSTALLED: 2825  $\mbox{m}^{2}$ 

The offices of Sberbank of Russia combine modern construction technologies, ecology-friendly focus, multi-functionality and aesthetics.

The core of the building is a 16-meter atrium, clad in NAYADA-Regina Line panels. The curve-line complex panels, clad in veneer, were installed at great height, within an extremely short period of time – just three weeks.

Employment of various patterns of v