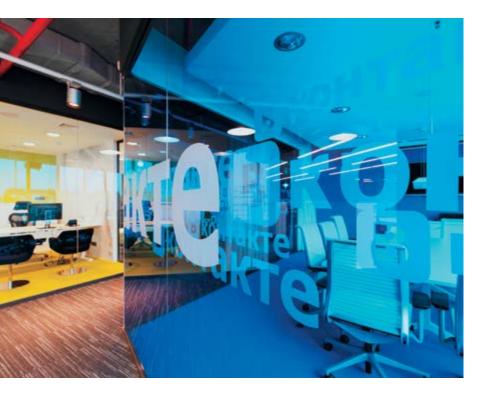

A:

NAYADA-TWIN (INCLUDING SMART-GLASS) NAYADA-CRYSTAL NAYADA-HUFCOR NAYADA-DOORS

2 400 m<sup>2</sup>

NAYADA participated in the design of an office for two independent companies, united under the Mail.ru Group brand – the Studio Nord (Mail.Ru Games) and the popular social network Odnoklassniki (Classmates). NAYADA interiors helped the architects embody their ideas. The unusual design of the office partitions enhanced the gaming and creative atmosphere of the offices.

The conference room areas are created using NAYADA-Crystal partitions and partitions with double-glazing. In the meeting room near the reception desk, the NAYADA-Twin glass was replaced with Smart-glass.



24 Mail.ru Group St. Petersburg St. Petersburg





25

26 27 Vkontakte Saint Petersburg Vkontakte Saint Petersburg





# VKONTAKTE / SAINT PETERSBURG

«COMFORT AND ERGONOMICS»



#### ARCHITECTS:

GULLSTEN-INKINEN DESIGN AND ARCHITECTURE

#### NAYADA PRODUCTS AT THE FACILITY:

NAYADA-PARAPETTO NAYADA-HUFCOR NAYADA-CRYSTAL NAYADA-STANDART

NAYADA-FIREPROOF EI-45 NAYADA-RECEPTION NAYADA-DOORS

part of the interior, while graphics, replicating the interior, provide for visual security, creating comfortable conditions for employees, working behind the glass walls, and consequently stimulating productivity





Vkontakte Saint Petersburg 29





Microsoft Technology Center Moscow Microsoft Technology Center Moscow



# MICROSOFT TECHNOLOGY CENTER

ARCHITECTS:

UNK PROJECT

#### NAYADA PRODUCTS AT THE FACILITY:

NAYADA-FIREPROOF NAYADA-INTERO NAYADA-TWIN NAYADA-CRYSTAL NAYADA-HUFCOR NAYADA-DOORS 1300 м<sup>2