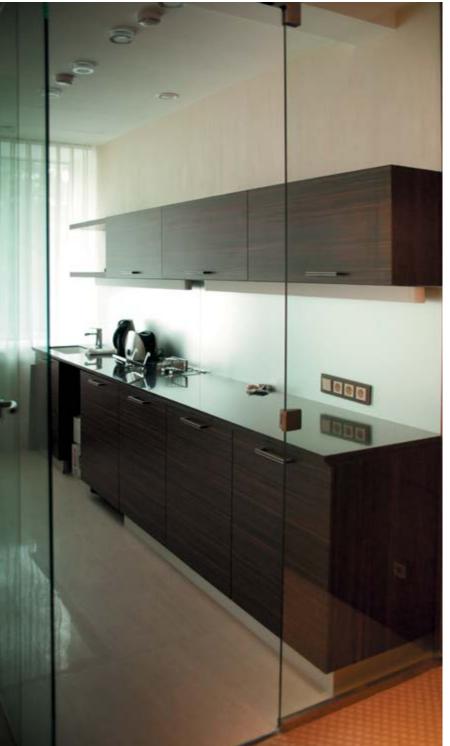

00 m<sup>2</sup>
AREA OF THE PARTITIONS INSTALLED: 600 m<sup>2</sup>

NAYADA products play a key role in defining the style of the sophisticated, dignified and comfortable interior within the fitness center in Moscow.

For the project to be implemented, each and every task needed to be executed with meticulous attention to details. The materials used are start-of-the-art and of the highest quality.

According to the architect's request, each floor was decorated with an individual veneer type.

The hallways and ceilings were clad in decorative veneered panels. Exclusively designed doors were inlaid with valuable-wood veneer. Offices feature comfortable furniture, which has been selected and manufactured at our own production facility, in sync with the center's



Health Center Moscow 57







Health Center Moscow 59





Fitness Center Moscow 60





# FITNESS CENTER (VIP CLASS)

#### NAYADA PRODUCTS AT THE FACILITY:

NAYADA-REGINA LINE

AREA OF THE PARTITIONS INSTALLED: 700 M<sup>2</sup>

Sports facilities clad in valuable timber veneer are very unique.

Panels clad in maple veneer, not only decorate the sports hall walls and ceiling, but also "take a punch" of the ball. This was made possible through the use of the NAYADA-Regina Line structural system, providing the best opportunities for implementing various company systems.

The complex radius-shaped structure of the vaulted ceiling and walls, and abundance of built-in details required great attention to every minute detail when cladding in veneer. Most of the panels were cut on the spot, to ensure the correct dimension