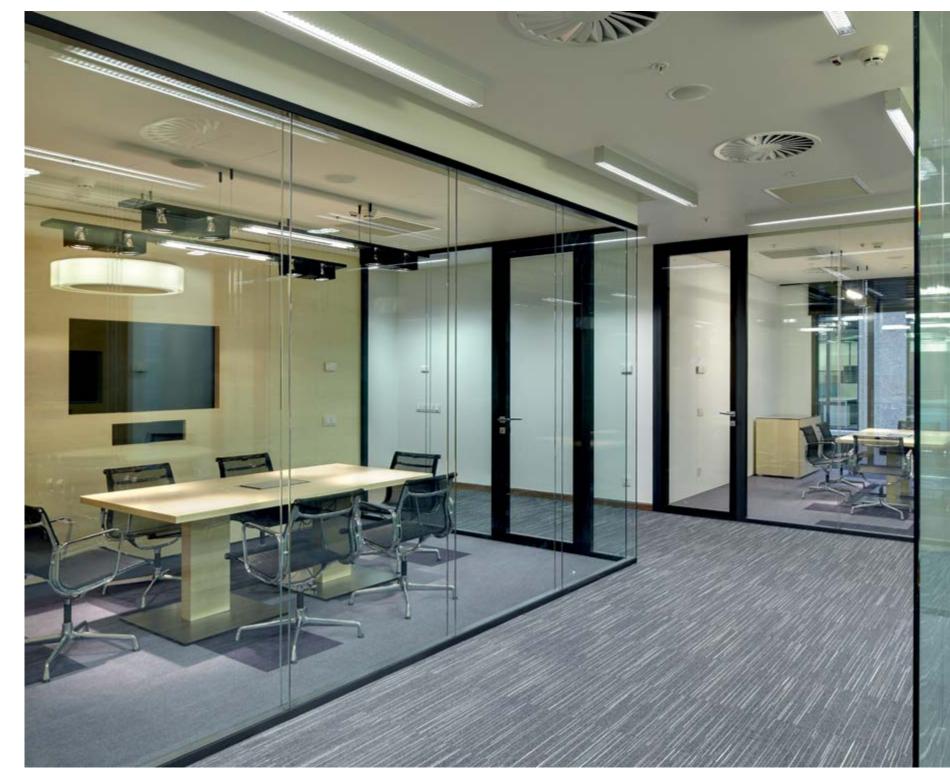

or work, meetings and negotiations are singled out in a separate block. Small offices are made of NAYADA-Twin and NAYADA-Standart glass partitions.

The black color, in Sahara Black profiles, emphasizes the conciseness of the interior. The black contours visually divide the open space into separate working groups. Glazing with the help of the NAYADA-Twin system allowed for providing an additional degree of sound insulation in the rooms.

A new design of the NAYADA Company, the Magic Door, is installed in the openings of partitions. The door has a high degree of sound insulation, which is ensured by the double contour seal and quiet operation, thanks to the use of magnetic locks and hidden hinges that are exceptionally reliable and durable.



Baring Vostok Capital Partners Moscow 107







MICEX Moscow 109





# MICEX

ARCHITECTS:

«LINE ARCHITECTS» LLC

NAYADA PRODUCTS AT THE FACILITY:

OTAL AREA:

NAYADA-HUFCOR NAYADA-TWIN NAYADA-FIREPROOF 14,000 м<sup>2</sup>

NAYADA Company's products have graced one of the largest stock exchanges in the CIS and Eastern Europe – The Moscow Interbank Currency Exchange.

For this large-scale project, we used several models in our product range. Thanks to these, we were able to achieve the best aesthetics, practicality and safety in the modernization of the exchange's workspaces. For MICEX we also installed double-glazed NAYADA-Twin partitions, which ensure additional sound insulation.



MICEX Moscow 111





**SCHLUMBERGER** 

113



### SPLENDID OFFICES OF OTHER SPLENDID COMPANIES

Projects







| M                                |