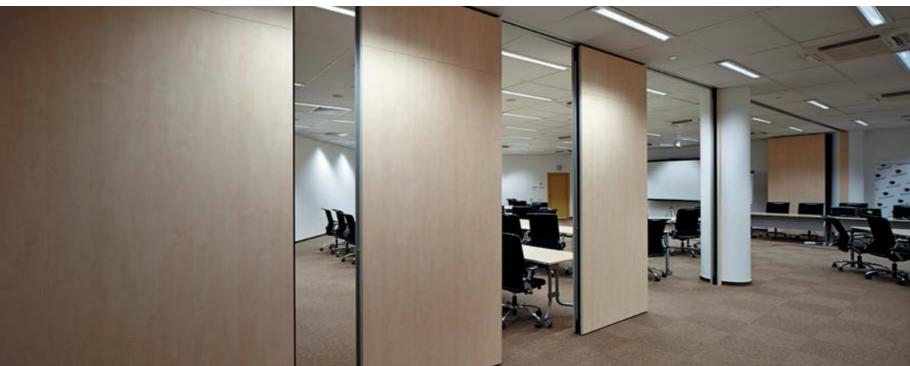

0 educational institutions around the world, attempting to work out their own concepts on the optimal space and decoration solutions.

#### NAYADA PRODUCTS AT THE FACILITY:

NAYADA-STANDART NAYADA-STANDART-TWIN NAYADA-FIREPROOF NAYADA-CRYSTAL NAYADA-REGINA.LINE NAYADA-HUFCOR

Skolkovo Business

NAYADA-DOORS NAYADA-PARAPETTO TOILET CUBICLES

58 000 м<sup>2</sup>

As a result, seeking to keep the feel of an immense space, the office part of the business school was set up in the form of a small town, with its own streets, houses, yards and alleys.

NAYADA, being a leading developer and producer of interior partitions systems in Russia, the CIS and the EU, became one of the suppliers for this unprecedented project.



Skolkovo Business School Office

Moscow

Skolkovo Business School Office







PROJECTS CATALOG OF NAYADA

66

PROJECTS CATALOG OF NAYADA

Skolkovo Business
School Office Moscow School Office



68







Moscow

69

P.N. Fomenko Moscow Moscow





### MOSCOW THEATER P.N. FOMENKO

ARCHITECTS:

ARCHITECTURAL BUREAU OF THEATER ARCHITECTS

### NAYADA PRODUCTS AT THE FACILITY:

NAYADA-HUFCOR

Moscow theater

#### TOTAL AREA:

300 m<sup>2</sup> STRUCTURE AREA: 100 m<sup>2</sup>

The audience hall of this theater, depending on the play being performed, can be turned into a classic amphitheater, divided into two parts by the scene area, or can be a single-space area together with the lobby. Such transformation capabilities were made possible through the use of the movable NAYADA-Hufcor system.

The height of the movable wall is 5.2 meters, with the soundproofing charact