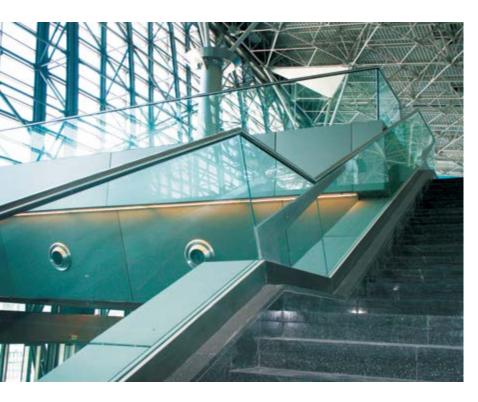

can be a single-space area together with the lobby. Such transformation capabilities were made possible through the use of the movable NAYADA-Hufcor system.

The height of the movable wall is 5.2 meters, with the soundproofing characteristics of no less than 42 dB.

NAYADA-Hufcor system is designed to fulfill several curtain functions, providing the back part of the scene and as a decoration element. To enable this solution, NAYADA-Hufcor had to be mounted onto a vertical wall, and not the ceiling overlaps, as is usually done. There were

developed special elements of the track mounting: triangular-shaped support elements, installed above the parking area, enabled the required strength reserves and correct functioning of the overall structure.



71

Moscow theater

72 Airport Moscow 73





# VNUKOVO AIRPORT

### ARCHITECTS:

**METROGIPROTRANS** 

The passenger terminal at the Vnukovo Airport has implemented innovative solutions.

The NAYADAO-Parapetto partitions system is used as fencing in the balconies for public, stretching for 2 kilometers.

Exquisite glass structures, without joints and sections provide the look of a light structure, as if it is flying

### NAYADA PRODUCTS AT THE FACILITY:

in the air. Decorative stainless covers on the glass

Air vents, in the mezzanine section of the hall, are

clad in curved glass. Curve-lined trapezium-shaped

elements set off the complex structure.

glass elements, bent at a particular angle,

cover the air vent structures.

NAYADA-PARAPETTO NAYADA-HUFCOR NAYADA-CRYSTAL NAYADA-STANDART

Vnukovo

NAYADA-FIREPROOF EI-45 NAYADA-RE