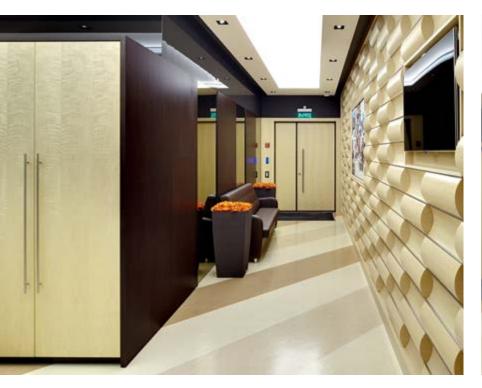

ed meeting-room tables and panel cabinet sets with area lighting, which became additional decorative elements. The successful combination of materials and the techniques applied in manufacturing of various items, allowed us to achieve full compliance with ideas of the innovative designer. One of the interesting solutions

implemented was carbon for coating objects of the interior. The "wave" became one of the brightest and most important facing elements, selected to implement the main solutions of the project. This was widely used in the decoration of panels and picturesque elements of furniture. In particular, NAYADA production specialists offered an interesting interpretation of the "wave" in wood veneer, using innovative materials processing technologies.



116 S.T.I. Dent Moscow 117











118 S.T.I. Dent Moscow 119





120 S.T.I. Dent Moscow 121







Niramedic
122 Plus LLC Moscow Moscow Plus LLC Moscow





### NEARMEDIC PLUS LLC

### NAYADA PRODUCTS AT THE FACILITY:

NAYADA-STANDART NAYADA-OPTIMA + NAYADA-HUFCOR NAYADA-CRYSTAL NAYADA-REGINA UTAL AKEA:

1600 m<sup>2</sup> AREA OF PARTITIONS: 1000 m<sup>2</sup>

This Russian pharmaceutical, biotech and medical company has created 100 comfortable and ergonomic workplaces for its employees.

An excellent addition to these workplaces is the additional ability to rapidly create meeting areas, which, if necessary, can be easily converted into a spacious conference room. This is made possible by the ultra-transformable NAYADA-Hufcor partitions.

When creating comfort, practicality and aesthetics in modernizing these o