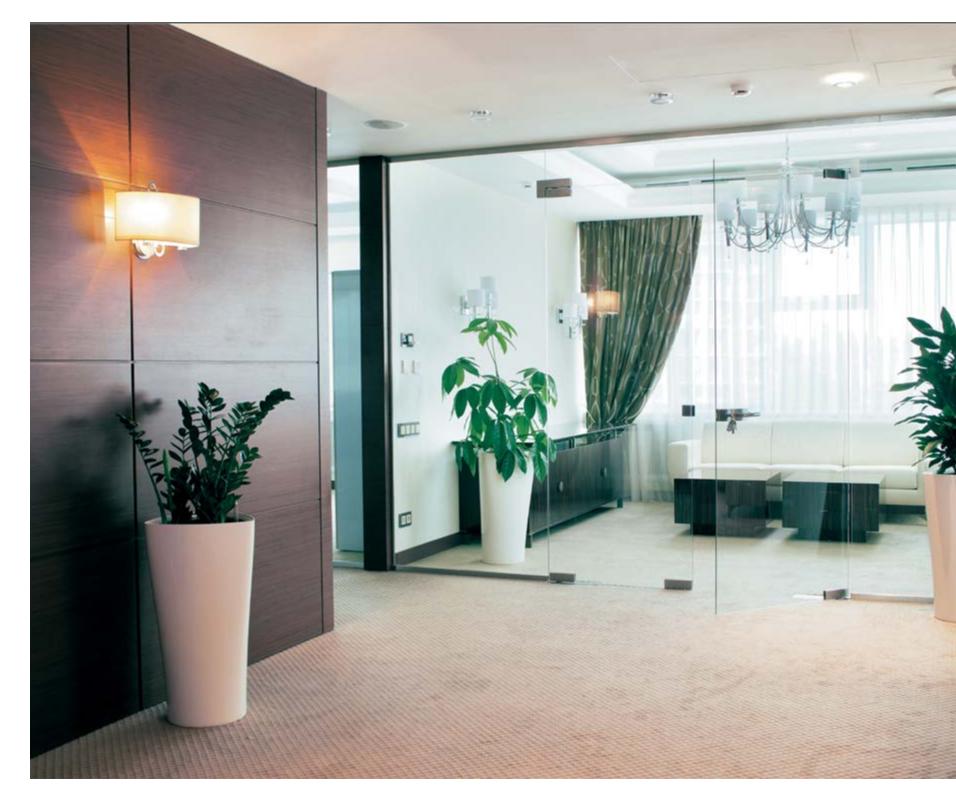

m<sup>2</sup>
AREA OF THE PARTITIONS INSTALLED: 600 m<sup>2</sup>

NAYADA products play a key role in defining the style of the sophisticated, dignified and comfortable interior within the fitness center in Moscow.

For the project to be implemented, each and every task needed to be executed with meticulous attention to details. The materials used are start-of-the-art and of the highest quality.

According to the architect's request, each floor was decorated with an individual veneer type.

The hallways and ceilings were clad in decorative veneered panels. Exclusively designed doors were inlaid with valuable-wood veneer. Offices feature comfortable furniture, which has been selected and manufactured at our own production facility, in sync with the center's



Health Center Moscow 57







Health Center Moscow 59





Fitness Center Moscow 60





# FITNESS CENTER (VIP CLASS)

#### NAYADA PRODUCTS AT THE FACILITY:

NAYADA-REGINA LINE

AREA OF THE PARTITIONS INSTALLED: 700 M<sup>2</sup>

Sports facilities clad in valuable timber veneer are very unique.

Panels clad in maple veneer, not only decorate the sports hall walls and ceiling, but also "take a punch" of the ball. This was made possible through the use of the NAYADA-Regina Line structural system, providing the best opportunities for implementing various company systems.

The complex radius-shaped structure of the vaulted ceiling and walls, and abundance of built-in details required great attention to every minute detail when cladding in veneer. Most of the panels were cut on the spot, to ensure the correct dimensions