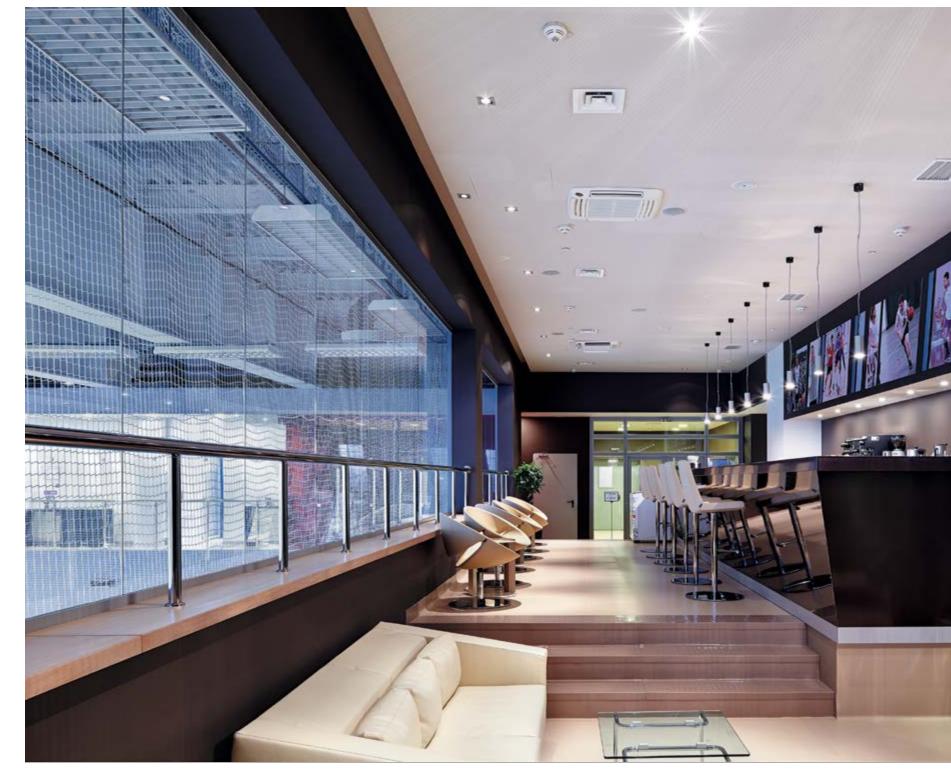

educational institutions around the world, attempting to work out their own concepts on the optimal space and decoration solutions.

#### NAYADA PRODUCTS AT THE FACILITY:

NAYADA-STANDART NAYADA-STANDART-TWIN NAYADA-FIREPROOF NAYADA-CRYSTAL NAYADA-REGINA.LINE NAYADA-HUFCOR

Skolkovo Business

NAYADA-DOORS NAYADA-PARAPETTO TOILET CUBICLES

58 000 м<sup>2</sup>

As a result, seeking to keep the feel of an immense space, the office part of the business school was set up in the form of a small town, with its own streets, houses, yards and alleys.

NAYADA, being a leading developer and producer of interior partitions systems in Russia, the CIS and the EU, became one of the suppliers for this unprecedented project.



Skolkovo Business School Office

Moscow

Skolkovo Business School Office







PROJECTS CATALOG OF NAYADA

66

PROJECTS CATALOG OF NAYADA

Skolkovo Business
School Office Moscow School Office



68







Moscow

69

P.N. Fomenko Moscow Moscow





### MOSCOW THEATER P.N. FOMENKO

ARCHITECTS:

ARCHITECTURAL BUREAU OF THEATER ARCHITECTS

### NAYADA PRODUCTS AT THE FACILITY:

NAYADA-HUFCOR

Moscow theater

#### TOTAL AREA:

300 m<sup>2</sup> STRUCTURE AREA: 100 m<sup>2</sup>

The audience hall of this theater, depending on the play being performed, can be turned into a classic amphitheater, divided into two parts by the scene area, or can be a single-space area together with the lobby. Such transformation capabilities were made possible through the use of the movable NAYADA-Hufcor system.

The height of the movable wall is 5.2 meters, with the soundproofing character