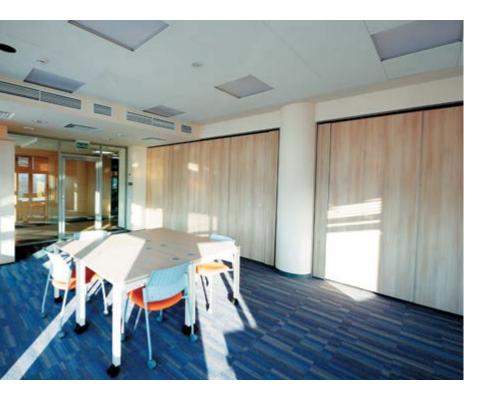

NAYADA becomes the first Russian company to carry out tests of NAYADA-Fireproof fire resistant systems and receives the EI-90 certificate (108 minutes fire resistance).

Production facility for unique NAYADA-Hufcor sliding partitions is launched for the first time in Russia in cooperation with Hufcor Inc., USA. First International Architectural Contest «NAYADA ArchChallenge» is held. NAYADA opens an office in Italy (Verona).