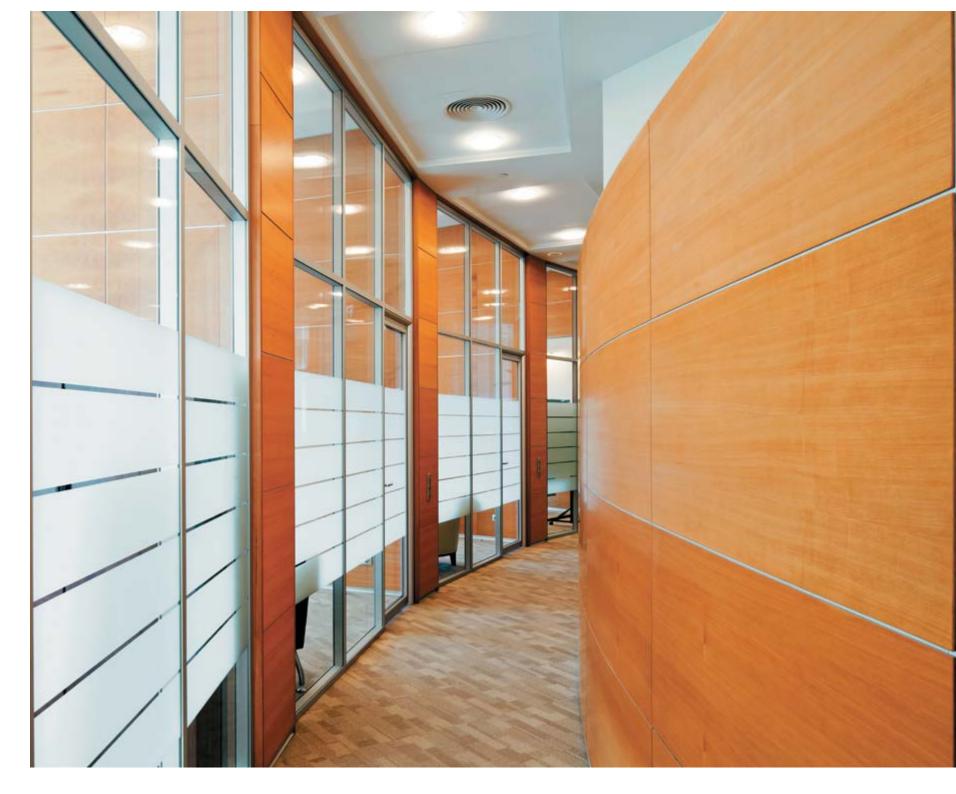

OORS

800 м<sup>2</sup>

The internal spaces within the offices of Gunvor, a major oil-refining company, have been built around the circle-shaped building architecture. NAYADA-Standart, NAYADA-Regina, and NAYADA-Hufcor enabled us to highlight the height inside the premises, open the stained-glass panes as much as possible with a focus on the view from the windows.

The unique feature of these offices is the meeting room for video conferences, which can be transformed in two separate rooms with the use of the movable NAYADA-Hufcor partitions.

The offices are separated from the hall by glass partitions, which provide for natural lighting, thus making it possible to conserve energy. A quiet, natural color scheme of veneer panels in the offices highlights the feeling of comfort and balance.



Fesco Moscow 175





## FESCO

## ARCHITECTS:

SERGEY ESTRIN ARCHITECTURAL STUDIO

### NAYADA PRODUCTS AT THE FACILITY:

NAYADA-CRYSTAL NAYADA-REGINA

### OTAL AREA:

1000 м<sup>2</sup>

Innovative and technological features have been the main criteria for the office interiors of the FESCO Company, the country's leading transportation operator.

Offices and meeting areas are decorated using the NAYADA-Crystal system, with the clamping profile covered by the special veneered panels. This solution enabled us to abandon metal elements within the structure, giving a feel of harshness, while at the same

time providing a look of openness within the office, thanks to the abundance of glass panels.

Seeking to change the degree of openness within meeting areas, the so-called "smart" glass was