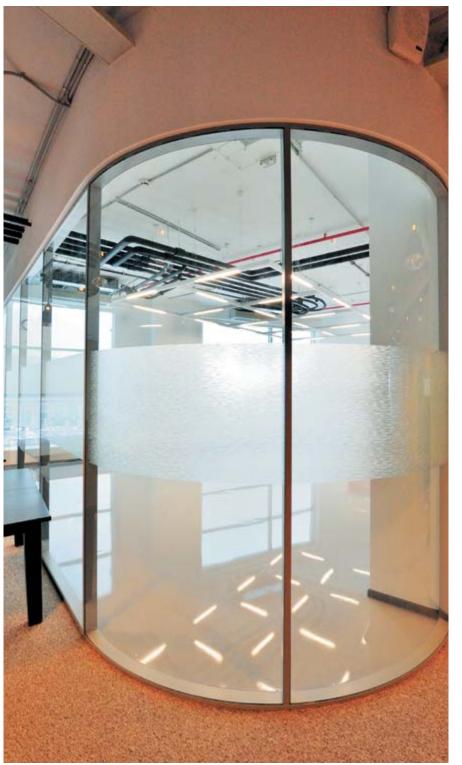

ithin the office is intensified by NAYADA-Standart semi-transparent partitions with curved glass, together with oak veneer-clad panels. Snow-white NAYADA-Hufcor panels, separating the

#### NAYADA PRODUCTS AT THE FACILITY:

NAYADA-REGINA LINE NAYADA-STANDART NAYADA-HUFCOR

NAYADA-REGINA LINE NAYADA-REGINA

670 м<sup>2</sup>

meeting room from the rest area, provide for a favorable contrast with the bright furniture and walls.

The meeting rooms and offices have NAYADA-Regina Line systems, with curved-line veneered and textile-clad soundproof panels, providing excellent acoustic characteristics – a must for the normal functioning of a media holding.

The central section of the offices is decorated with an exclusive structure – the NAYADA-Regina Line system, clad in oak veneer.



37



38



Moscow



Nokia Nokia Moscow 41





# NOKIA

#### ARCHITECTS:

**GULLSTEN INKINEN INTERIOR ARCHITECTS** 

The office interiors of Nokia Company, the world's leading mobile communications company, resemble a telephone model.

For the Nokia offices we have developed and installed a unique system of all-glass partitions, radially bent at the angles with a double-glass surface. System sections are produced with the use of MDF panels,

#### NAYADA PRODUCTS AT THE FACILITY:

NAYADA-STANDART, NAYADA NAYADA-CRYSTAL, NAYADA NAYADA-REGINA LINE LEPOTA NAYADA-HUFCOR

NAYADA-DOORS NAYADA-RECEPTION,

#### TOTAL AREA:

**2700** м<sup>2</sup>

mounted on bent aluminum sections. Glass panels are mounted at the two sides of each panel. The partition surface is in the same plane with the walls, giving a l