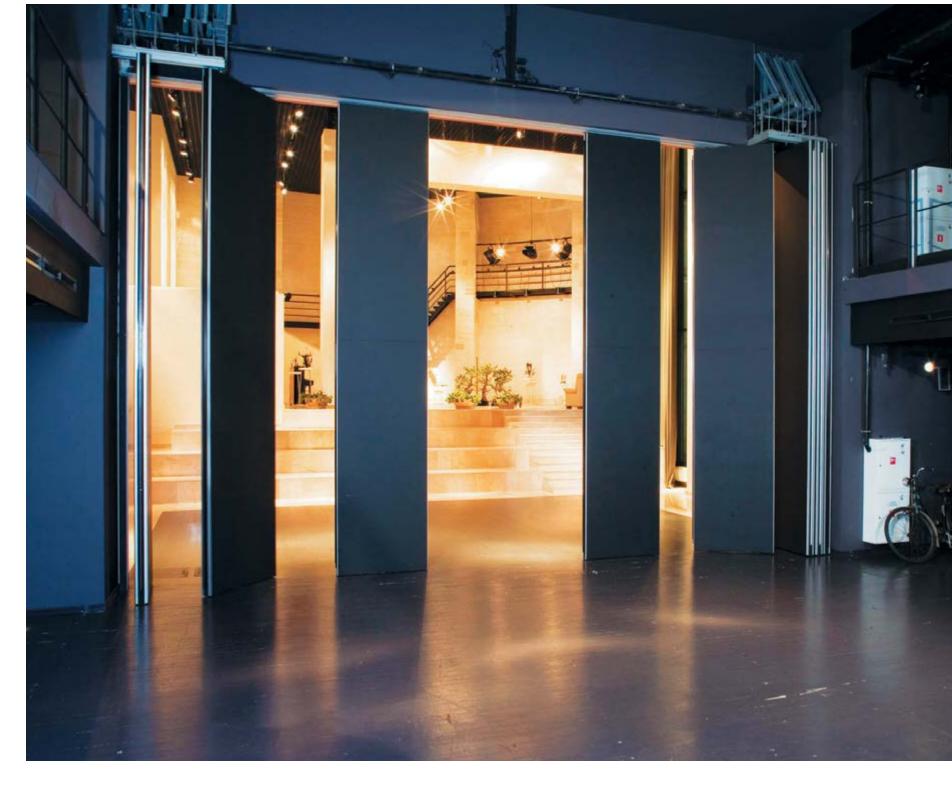

divided into two parts by the scene area, or can be a single-space area together with the lobby. Such transformation capabilities were made possible through the use of the movable NAYADA-Hufcor system.

The height of the movable wall is 5.2 meters, with the soundproofing characteristics of no less than 42 dB.

NAYADA-Hufcor system is designed to fulfill several curtain functions, providing the back part of the scene and as a decoration element. To enable this solution, NAYADA-Hufcor had to be mounted onto a vertical wall, and not the ceiling overlaps, as is usually done. There were

developed special elements of the track mounting: triangular-shaped support elements, installed above the parking area, enabled the required strength reserves and correct functioning of the overall structure.



71

Moscow theater

72 Airport Moscow 73





# VNUKOVO AIRPORT

### ARCHITECTS:

**METROGIPROTRANS** 

The passenger terminal at the Vnukovo Airport has implemented innovative solutions.

The NAYADAO-Parapetto partitions system is used as fencing in the balconies for public, stretching for 2 kilometers.

Exquisite glass structures, without joints and sections provide the look of a light structure, as if it is flying

### NAYADA PRODUCTS AT THE FACILITY:

in the air. Decorative stainless covers on the glass

Air vents, in the mezzanine section of the hall, are

clad in curved glass. Curve-lined trapezium-shaped

elements set off the complex structure.

glass elements, bent at a particular angle,

cover the air vent structures.

NAYADA-PARAPETTO NAYADA-HUFCOR NAYADA-CRYSTAL NAYADA-STANDAR