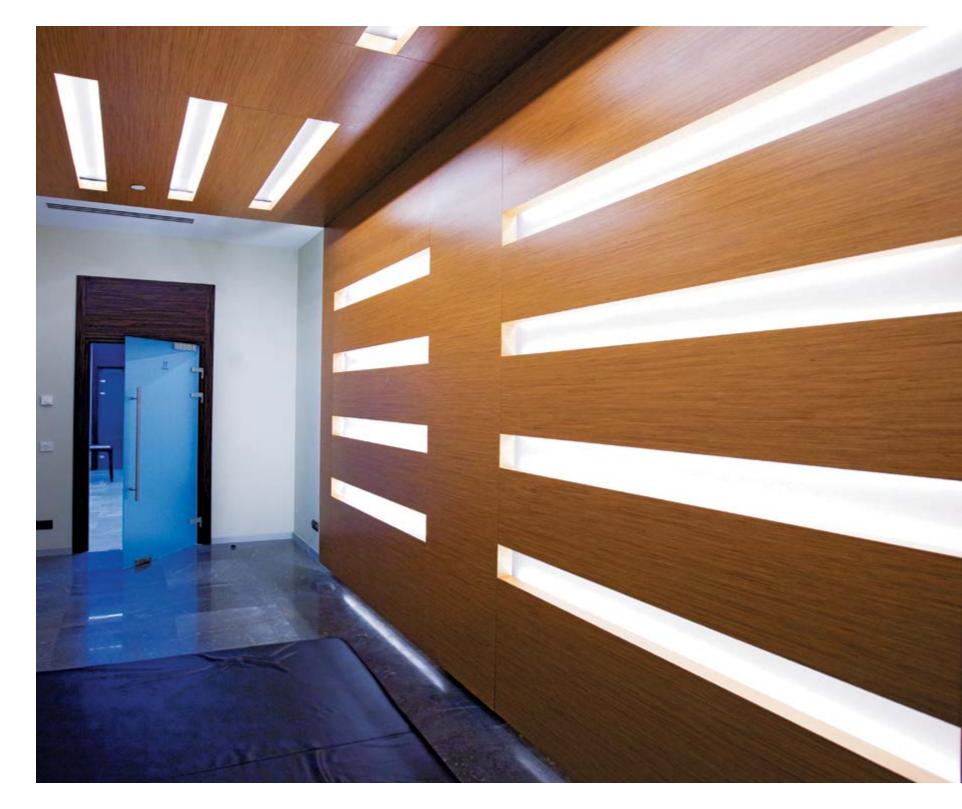

>

PRIDE

The wellness center, located in the City of Barvikha, is a venue for comfortable sports trainings and leisure.

NAYADA-Standart and NAYADA-Crystal structures, giving a look of lightness, favorably set off business and guest areas. Movable NAYADA-Hufcor partitions give the premises a look of functionality, enabling the easy division of large halls into small fitness-training rooms.

NAYADA doors are a unique element within this interior. Depending on the purposes and design of each room, there are all-glass, fire-safe, laminated and exclusive doors, clad in natural valuable wood species veneer. Furniture plays a unique role within the center's interior, providing a feeling of elegance and exquisiteness.



PRIDE

PRIDE Wellness Club

Zhukovka

PRIDE Wellness Club

Zhukovka

53





Health Center Moscow 55





# HEALTH CENTER

ARCHITECTS:

IRINA NOVOSELOVA

NAYADA PRODUCTS AT THE FACILITY:

NAYADA-CRYSTAL NAYADA-REGINA LINE TAL AREA:

3000 m<sup>2</sup>
AREA OF THE PARTITIONS INSTALLED: 600 m<sup>2</sup>

NAYADA products play a key role in defining the style of the sophisticated, dignified and comfortable interior within the fitness center in Moscow.

For the project to be implemented, each and every task needed to be executed with meticulous attention to details. The materials used are start-of-the-art and of the highest quality.

According to the architect's request, each floor was decorated with an individual veneer type.

The hallways and ceilings were clad in decorative veneered panels. Exclusively designed doors were inlaid with valuable-wood veneer. Offices