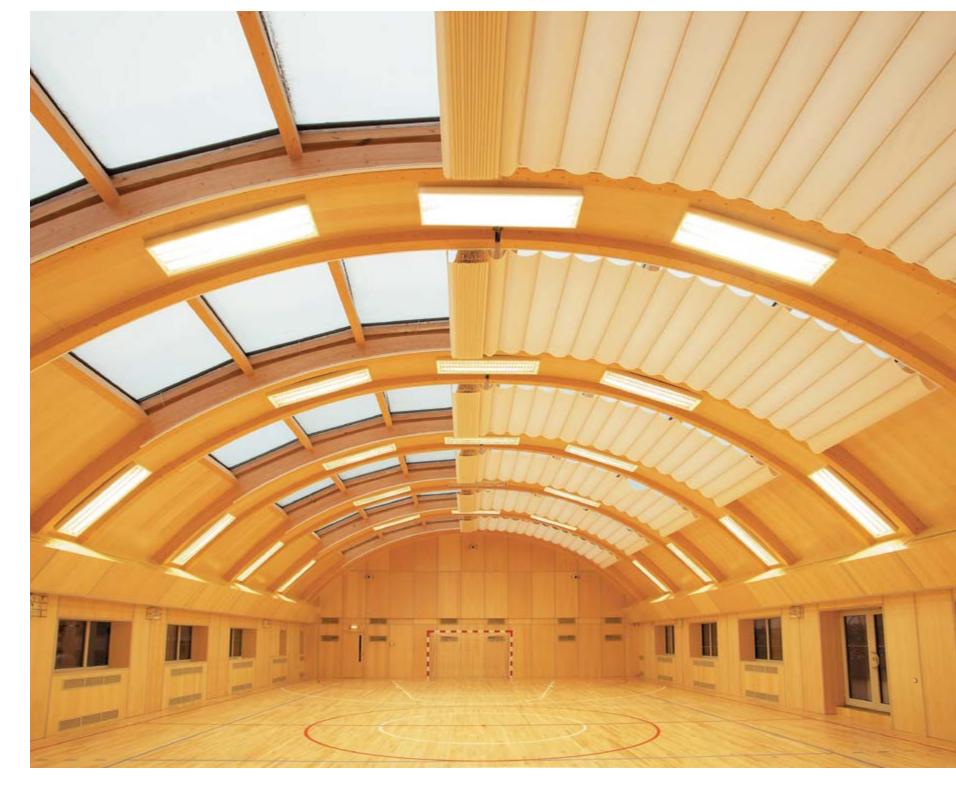

INA LINE

AREA OF THE PARTITIONS INSTALLED: 700 M<sup>2</sup>

Sports facilities clad in valuable timber veneer are very unique.

Panels clad in maple veneer, not only decorate the sports hall walls and ceiling, but also "take a punch" of the ball. This was made possible through the use of the NAYADA-Regina Line structural system, providing the best opportunities for implementing various company systems.

The complex radius-shaped structure of the vaulted ceiling and walls, and abundance of built-in details required great attention to every minute detail when cladding in veneer. Most of the panels were cut on the spot, to ensure the correct dimensions and achieve tight wood patterns.

Veneer in combination with glass has endowed these premises with the feel of warmness and exquisiteness.



62 Chevron Moscow 63





# CHEVRON

ARCHITECTS:

SERGEY ESTRIN ARCHITECTURAL STUDIO

This global energy and petrochemical company has renewed its already existing hall premises design.

A light, modern reception zone, created for the world-known market leader, was decorated with natural light wood veneer. NAYADA-Crystal glass partitions and doors served to provide the optimum framing, while adding more light and creating a visually enlarged space.

#### NAYADA PRODUCTS AT THE FACILITY:

NAYADA-RECEPTION NAYADA-CRYSTAL NAYADA-REGINA LINE OTAL AREA:

PREMISES AREA: 1,800 M<sup>2</sup>



64 65 School Office Moscow School Office Moscow







Skolkovo Business

# SKOLKOVO BUSINESS SCHOOL OFFICE

ARCHITECTS:

A-B STUDIO

When the challenging Skolkovo project was just starting up, no one in