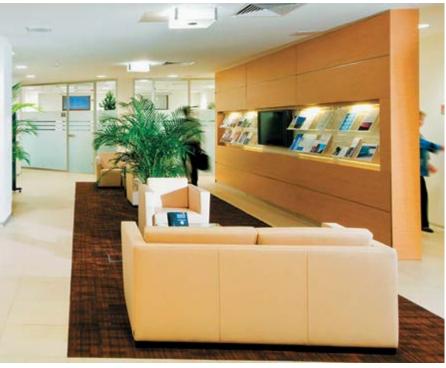

esistant panels. The interior is harmoniously enlivened by NAYADA white laminated doors. The opal film on the NAYADA-Crystal glass partitions and doors is made according to the architects' designs. The internal walls of the auditorium, used for

conferences and performances, are lined with trapezoidal panels. Complex forms of wall panels were made at NAYADA's own production facilities. LED light strips are mounted at the ends. The walls with geometric patterns, tables with beveled bases and triangular lights, all form a very dynamic space. NAYADA-Hufcor convertible partitions allow controlling the interior space of the auditorium.



The Vision Care Institute of Johnson & Johnson Moscow

The Vision Care Institute of Johnson & Johnson Moscow

163







Pricewaterhousecoopers Moscow 165





## PRICEWATERHOUSECOOPERS



### ARCHITECTS:

MURRAY-0-LAOIRE

### NAYADA PRODUCTS AT THE FACILITY:

NAYADA-CRYSTAL NAYADA-HUFCOR NAYADA-DOORS

### ITAL AREA:

1700 м<sup>2</sup>

NAYADA was engaged in equipping the VIP-area in the offices of PricewaterhouseCoopers Company, the world's largest consulting and auditing network.

This office is unique in terms of ergonomics and design, and, what is most important, the very design contributes to creating effective business processes.

The hallways are decorated with all-glass NAYADA-Crystal partitions, ensuring natural lighting and thus enabling conservation of electricity.

The hall, designed for conferences and trainings, has two NAYADA-Hufcor systems in place, which divide the spacious conference hall into two or three detached rooms with