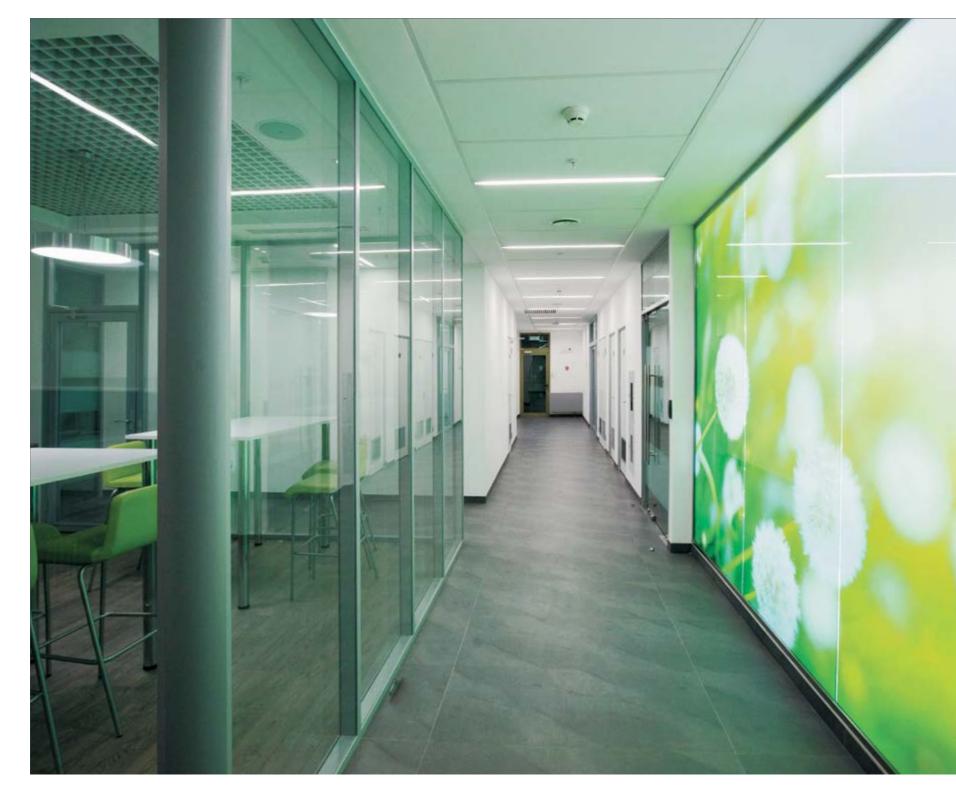

YADA-STANDART NAYADA-CRYSTAL NAYADA-HUFCOR H100 7112,5 м<sup>2</sup>

NAYADA developed the interior design for the new eight-story office building of the NTV Television, a major Russian mass media company. The areas inside the offices were decorated with NAYADA-Crystal and NAYADA-Standart partitions, ensuring the required privacy and endowing the decor with openness and transparency through the use of louver shutters, installed within the partitions. Movable NAYADA-Hufcor would turn, in a blink of an eye, the spacious

conference hall into three detached meeting rooms with excellent soundproofing characteristics. The partition panels, clad in white laminated chipboard, are not only used as walls within the rooms, but can also be conveniently utilized as a screen for projection of images.



Promsvyaznedvizhimost Moscow 179





## PROMSVYAZNEDVIZHIMOST

ARCHITECTS:

A. PETROV

The offices of Promsvyaznedvizhimost, a leading Russian company specializing in the field of real estate management, exploitation and development, is a poster child of NAYADA capabilities to employ any construction materials and structures, for example, stone.

NAYADA-Regina partitions were used to decorate the management offices, while the rest area was

### NAYADA PRODUCTS AT THE FACILITY:

NAYADA-STANDART NAYADA-HUFCOR NAYADA-REGINA-LINE NAYADA-OPTIMA+ NAYADA-INTERY NAYADA-DOORS TOTAL AREA:

2000 m<sup>2</sup>
AREA OF THE PARTITIONS INSTALLED: 1000 m<sup>2</sup>

decorated with veneer. Especially noteworthy is the ceiling surface, with the unique structure being mounted with four hidden spires, giv