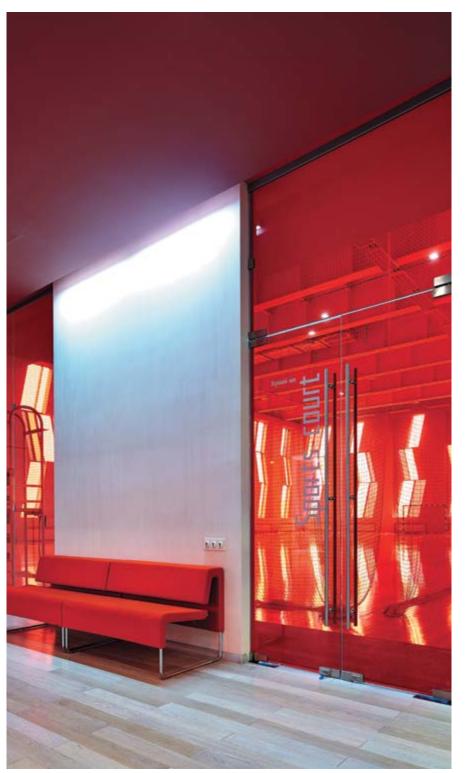

olutions.

#### NAYADA PRODUCTS AT THE FACILITY:

NAYADA-STANDART NAYADA-STANDART-TWIN NAYADA-FIREPROOF NAYADA-CRYSTAL NAYADA-REGINA.LINE NAYADA-HUFCOR

Skolkovo Business

NAYADA-DOORS NAYADA-PARAPETTO TOILET CUBICLES

58 000 м<sup>2</sup>

As a result, seeking to keep the feel of an immense space, the office part of the business school was set up in the form of a small town, with its own streets, houses, yards and alleys.

NAYADA, being a leading developer and producer of interior partitions systems in Russia, the CIS and the EU, became one of the suppliers for this unprecedented project.



Skolkovo Business School Office

Moscow

Skolkovo Business School Office







PROJECTS CATALOG OF NAYADA

66

PROJECTS CATALOG OF NAYADA

Skolkovo Business
School Office Moscow School Office



68







Moscow

69

P.N. Fomenko Moscow Moscow





### MOSCOW THEATER P.N. FOMENKO

ARCHITECTS:

ARCHITECTURAL BUREAU OF THEATER ARCHITECTS

### NAYADA PRODUCTS AT THE FACILITY:

NAYADA-HUFCOR

Moscow theater

#### TOTAL AREA:

300 m<sup>2</sup> STRUCTURE AREA: 100 m<sup>2</sup>

The audience hall of this theater, depending on the play being performed, can be turned into a classic amphitheater, divided into two parts by the scene area, or can be a single-space area together with the lobby. Such transformation capabilities were made possible through the use of the movable NAYADA-Hufcor system.

The height of the movable wall is 5.2 meters, with the soundproofing characteristics of no less than 42 dB.

NAYADA-Hufcor system is designed to fulfill several curtain functions, providing the back p