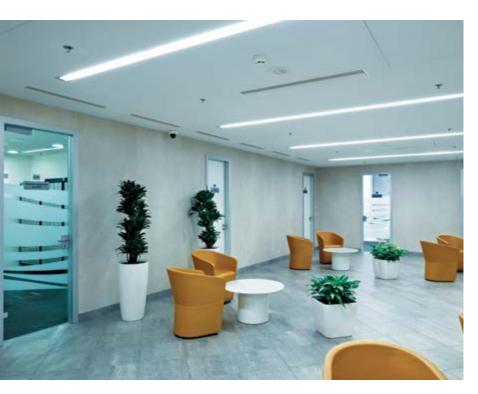

d negotiations are singled out in a separate block. Small offices are made of NAYADA-Twin and NAYADA-Standart glass partitions.

The black color, in Sahara Black profiles, emphasizes the conciseness of the interior. The black contours visually divide the open space into separate working groups. Glazing with the help of the NAYADA-Twin system allowed for providing an additional degree of sound insulation in the rooms.

A new design of the NAYADA Company, the Magic Door, is installed in the openings of partitions. The door has a high degree of sound insulation, which is ensured by the double contour seal and quiet operation, thanks to the use of magnetic locks and hidden hinges that are exceptionally reliable and durable.



Baring Vostok Capital Partners Moscow 107







MICEX Moscow 109





# MICEX

ARCHITECTS:

«LINE ARCHITECTS» LLC

NAYADA PRODUCTS AT THE FACILITY:

OTAL AREA:

NAYADA-HUFCOR NAYADA-TWIN NAYADA-FIREPROOF 14,000 м<sup>2</sup>

NAYADA Company's products have graced one of the largest stock exchanges in the CIS and Eastern Europe – The Moscow Interbank Currency Exchange.

For this large-scale project, we used several models in our product range. Thanks to these, we were able to achieve the best aesthetics, practicality and safety in the modernization of the exchange's workspaces. For MICEX we also installed double-glazed NAYADA-Twin partitions, which ensure additional sound insulation.



MICEX Moscow 111





**SCHLUMBERGER** 

113



### SPLENDID OFFICES OF OTHER SPLENDID COMPANIES

Projects







| M                                |   |
|---------------