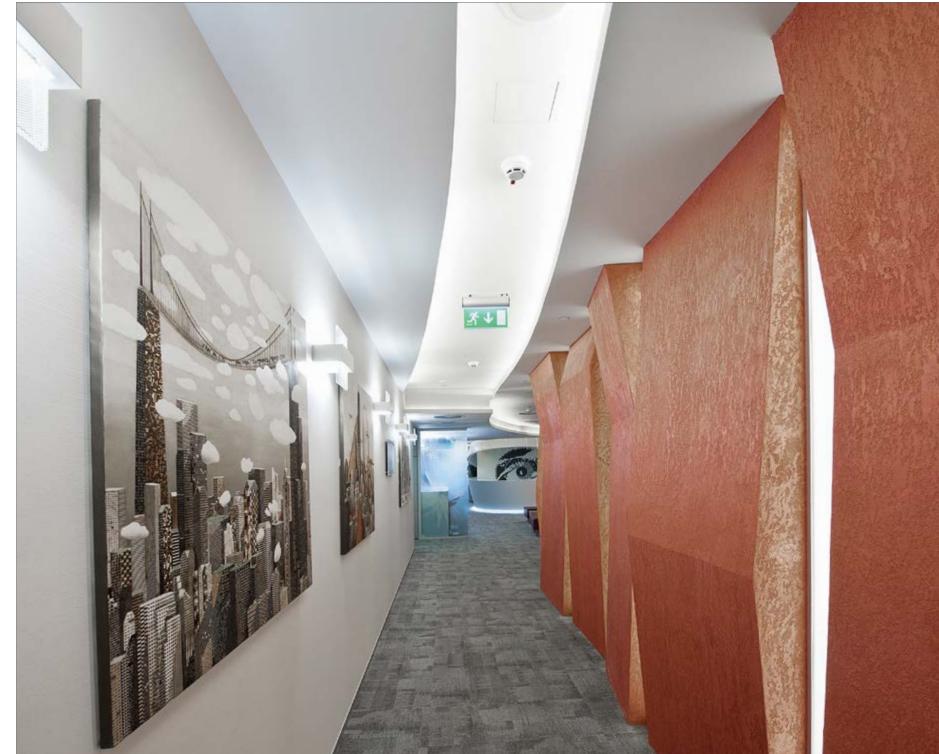

from NAYADA is made using gray water-resistant panels. The interior is harmoniously enlivened by NAYADA white laminated doors. The opal film on the NAYADA-Crystal glass partitions and doors is made according to the architects' designs. The internal walls of the auditorium, used for

conferences and performances, are lined with trapezoidal panels. Complex forms of wall panels were made at NAYADA's own production facilities. LED light strips are mounted at the ends. The walls with geometric patterns, tables with beveled bases and triangular lights, all form a very dynamic space. NAYADA-Hufcor convertible partitions allow controlling the interior space of the auditorium.



The Vision Care Institute of Johnson & Johnson Moscow

The Vision Care Institute of Johnson & Johnson Moscow

163







Pricewaterhousecoopers Moscow 165





## PRICEWATERHOUSECOOPERS



### ARCHITECTS:

MURRAY-0-LAOIRE

### NAYADA PRODUCTS AT THE FACILITY:

NAYADA-CRYSTAL NAYADA-HUFCOR NAYADA-DOORS

### ITAL AREA:

1700 м<sup>2</sup>

NAYADA was engaged in equipping the VIP-area in the offices of PricewaterhouseCoopers Company, the world's largest consulting and auditing network.

This office is unique in terms of ergonomics and design, and, what is most important, the very design contributes to creating effective business processes.

The hallways are decorated with all-glass NAYADA-Crystal partitions, ensuring natural lighting and thus enabling conservation of electricity.

The hall, designed for conferences and trainings, has two NAYADA-Hufcor systems in place, which divide the spacious conference hal