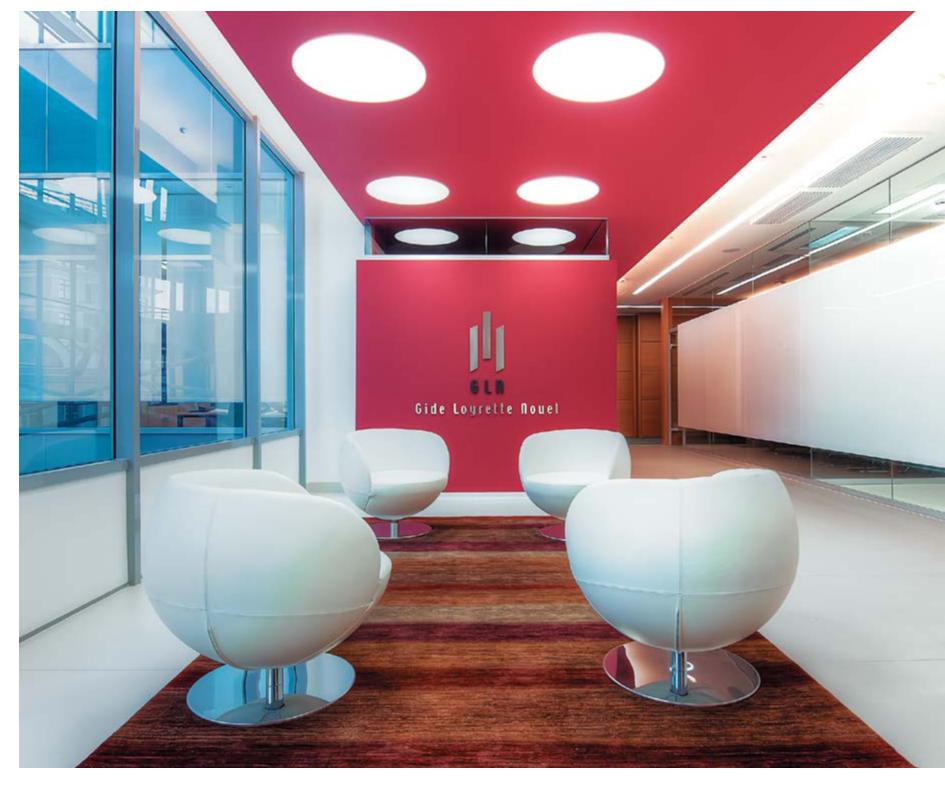

as well as six NAYADA-Reception stands, clad in natural veneer.

The focus is on the six reception areas, which have various shapes and are accompanied by exclusive drawer units and cabinets, specially produced by

#### NAYADA PRODUCTS AT THE FACILITY:

NAYADA-CRYSTAL NAYADA-HUFCOR NAYADA-RECEPTION NAYADA-REGINA NAYADA-REGINA LINE NAYADA-DOORS МЕБЕЛЬ LEPOTA IUIAL AKE*h* 

1400 M2

NAYADA for this project.
Furniture, in addition to its direct purposes, is

successfully employed to hide complex features of the building, transforming columns and niches into useful space. NAYADA-Crystal has been used to decorate the reception area.

The all-glass partition has a white panel installed (thickness – 20 cm, length – 9 m), and seems to be flying in the air, when looked at from a particular angle.



loyrette Novel

PROJECTS CATALOG OF NAYADA

PROJECTS CATALOG OF NAYADA

125

Moscow

126 Calzedonia Moscow 127





### CALZEDONIA

ARCHITECTS:

NIGRI STUDIO

An innovative design solution for the new offices of Calzedonia in the Moscow-City Moscow International Business Center was offered by the NAYADA Company in collaboration with the renowned Italian architect Nicolo Nigri. Italian style and high quality products of NAYADA were implemented, using expensive natural materials.

The basic material used was wood veneer. The boundaries of the office in the "mirror tower" have

#### NAYADA PRODUCTS AT THE FACILITY:

NAYADA-HUFCOR NAYADA-CRYSTAL NAYADA-REGINA FURNITURE TOTAL AREA:

2,000 m<sup>2</sup>
PRODUCTION AREA AT THE FACILITY: 900 m<sup>2</sup>

been organically decorated with brand n