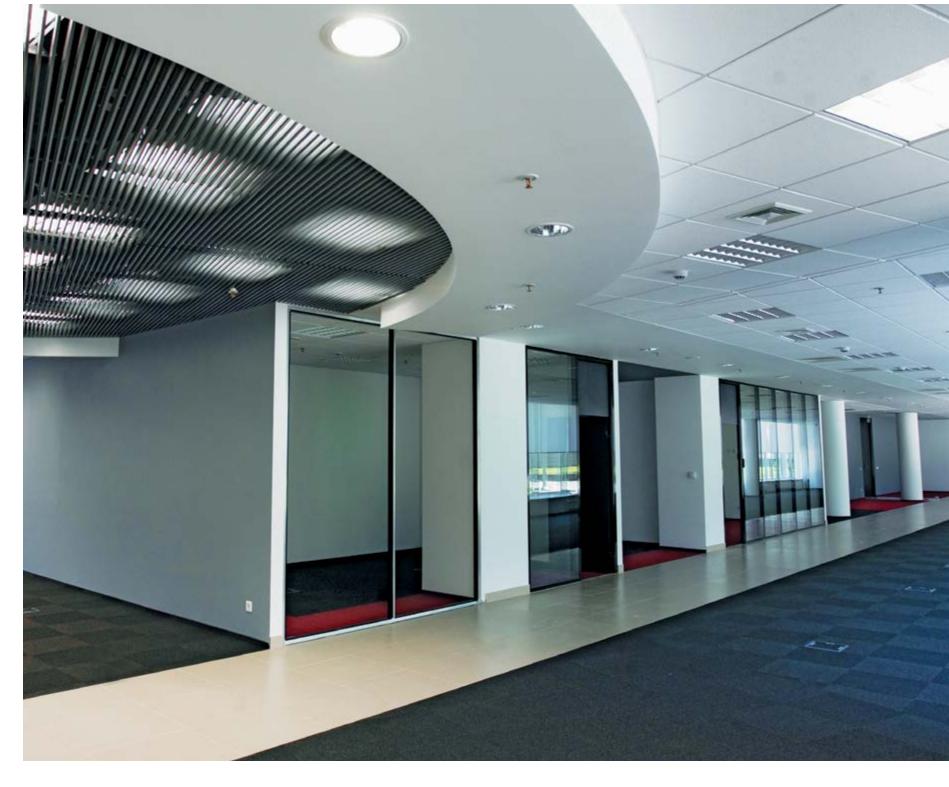

's leading railway company, occupy 10 floors, and have their internal areas have been decorated by NAYADA – a project that was implemented in record time. The works on the VIP-floor's interior were completed in just one week. NAYADA Company and its employees can, no doubt, make a claim to be recorded in the Guinness Book of Records!

Fixed transparent partitions and full-height windows give a look of spaciousness, filled with clearness and lightness. Interacting with NAYADA structures, cylinder-shaped monumental columns, placed on each floor in large illuminated halls, give a feel of integrated and composed interiors.

NAYADA doors have been installed on all floors of the offices. A wide selection of colors and finishing materials enables each and every one of the 100 doors to be unique.



78 Media Media Moscow Moscow





# **NEWS MEDIA**

#### ARCHITECTS:

KUBUS ARCHITECTURAL BUREAU

The interior design within the offices of News Media, a major media holding, was created in record-breaking time – in less than five months. The interior features a wide range of NAYADA products.

This was the first time the company installed the inclined NAYADA-Fireproof partitions, and the inclined NAYADA-Twin partitions, separating the TV studio from open-space areas and control rooms. The installed

### NAYADA PRODUCTS AT THE FACILITY:

partition systems provided for the required level of

The inclined partitions provided the required conditions for filming to be carried at the TV studio, while preventing flares from appearing in camera

NAYADA-REGINA NAYADA-TWIN NAYADA-DOORS

acoustic i