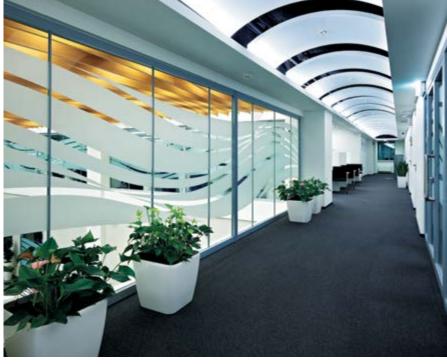

negotiations are singled out in a separate block. Small offices are made of NAYADA-Twin and NAYADA-Standart glass partitions.

The black color, in Sahara Black profiles, emphasizes the conciseness of the interior. The black contours visually divide the open space into separate working groups. Glazing with the help of the NAYADA-Twin system allowed for providing an additional degree of sound insulation in the rooms.

A new design of the NAYADA Company, the Magic Door, is installed in the openings of partitions. The door has a high degree of sound insulation, which is ensured by the double contour seal and quiet operation, thanks to the use of magnetic locks and hidden hinges that are exceptionally reliable and durable.



Baring Vostok Capital Partners Moscow 107







MICEX Moscow 109





# MICEX

ARCHITECTS:

«LINE ARCHITECTS» LLC

NAYADA PRODUCTS AT THE FACILITY:

OTAL AREA:

NAYADA-HUFCOR NAYADA-TWIN NAYADA-FIREPROOF 14,000 м<sup>2</sup>

NAYADA Company's products have graced one of the largest stock exchanges in the CIS and Eastern Europe – The Moscow Interbank Currency Exchange.

For this large-scale project, we used several models in our product range. Thanks to these, we were able to achieve the best aesthetics, practicality and safety in the modernization of the exchange's workspaces. For MICEX we also installed double-glazed NAYADA-Twin partitions, which ensure additional sound insulation.



MICEX Moscow 111





**SCHLUMBERGER** 

113



### SPLENDID OFFICES OF OTHER SPLENDID COMPANIES

Projects







| M                                |   |
|-----------------