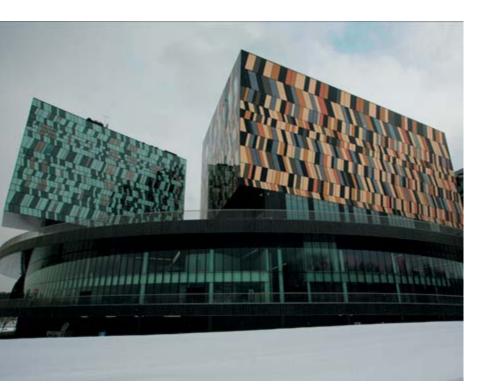

ect dimensions and achieve tight wood patterns.

Veneer in combination with glass has endowed these premises with the feel of warmness and exquisiteness.



62 Chevron Moscow 63





# CHEVRON

ARCHITECTS:

SERGEY ESTRIN ARCHITECTURAL STUDIO

This global energy and petrochemical company has renewed its already existing hall premises design.

A light, modern reception zone, created for the world-known market leader, was decorated with natural light wood veneer. NAYADA-Crystal glass partitions and doors served to provide the optimum framing, while adding more light and creating a visually enlarged space.

#### NAYADA PRODUCTS AT THE FACILITY:

NAYADA-RECEPTION NAYADA-CRYSTAL NAYADA-REGINA LINE OTAL AREA:

PREMISES AREA: 1,800 M<sup>2</sup>



64 65 School Office Moscow School Office Moscow







Skolkovo Business

# SKOLKOVO BUSINESS SCHOOL OFFICE

ARCHITECTS:

A-B STUDIO

When the challenging Skolkovo project was just starting up, no one in Russia had any experience of building business schools.

Architects and managers visited around 50 educational institutions around the world, attempting to work out their own concepts on the optimal space and decoration solutions.

#### NAYADA PRODUCTS AT THE FACILITY:

NAYADA-STANDART NAYADA-STANDART-TWIN NAYADA-FIREPROOF NAYADA-CRYSTAL NAYADA-REGINA.LINE NAYADA-HUFCOR

Skolkovo Business

NAYADA-DOORS NAYADA-PARAPETTO TOILET CUBICLES

58 000 м<sup>2</sup>

As a result, seeking to keep the feel of an immense space, the office part of the business school was set up in the form of a small town, with its own streets, houses, yards and alley