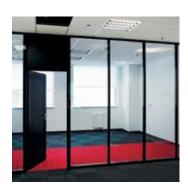

NAYADA becomes the first Russian company to carry out tests of NAYADA-Fireproof fire resistant systems and receives the EI-90 certificate (108 minutes fire resistance).

Production facility for unique NAYADA-Hufcor sliding partitions is launched for the first time in Russia in cooperation with Hufcor Inc., USA. First International Architectural Contest «NAYADA ArchChallenge» is held. NAYADA opens an office in Italy (Verona).