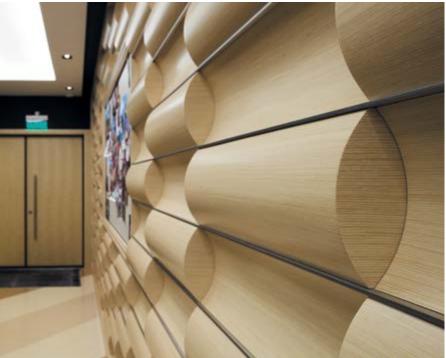

meeting-room tables and panel cabinet sets with area lighting, which became additional decorative elements. The successful combination of materials and the techniques applied in manufacturing of various items, allowed us to achieve full compliance with ideas of the innovative designer. One of the interesting solutions

implemented was carbon for coating objects of the interior. The "wave" became one of the brightest and most important facing elements, selected to implement the main solutions of the project. This was widely used in the decoration of panels and picturesque elements of furniture. In particular, NAYADA production specialists offered an interesting interpretation of the "wave" in wood veneer, using innovative materials processing technologies.



116 S.T.I. Dent Moscow 117











118 S.T.I. Dent Moscow 119





120 S.T.I. Dent Moscow 121







Niramedic
122 Plus LLC Moscow Moscow Plus LLC Moscow





### NEARMEDIC PLUS LLC

### NAYADA PRODUCTS AT THE FACILITY:

NAYADA-STANDART NAYADA-OPTIMA + NAYADA-HUFCOR NAYADA-CRYSTAL NAYADA-REGINA UTAL AKEA:

1600 m<sup>2</sup> AREA OF PARTITIONS: 1000 m<sup>2</sup>

This Russian pharmaceutical, biotech and medical company has created 100 comfortable and ergonomic workplaces for its employees.

An excellent addition to these workplaces is the additional ability to rapidly create meeting areas, which, if necessary, can be easily converted into a spacious conference room. This is made possible by the ultra-transformable NAYADA-Hufcor partitions.

When creating comfort, practicality and aesthetics in modernizing these off