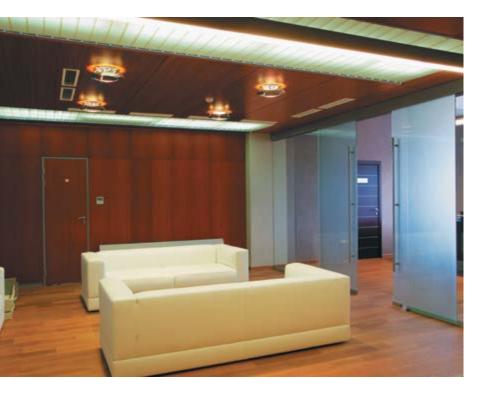

-CRYSTAL NAYADA-STANDART NAYADA-DOORS 3500 м<sup>2</sup>

Eastward Capital Group of Companies, "Glavleasing" and "Torgovy Kvartal" occupy the top two floors of the "North Tower" of the Moscow-City Complex. The offices maintain a single corporate style in their working areas, while every representative area features a unique decor style.

The facade area has been completely covered in glass panels. The internal office area is built around two

square-shaped atriums, circling the elevator hall. All office premises are built around these.

NAYADA-Crystal and NAYADA-Standart partitions have not only become an indispensable part of the interior of EASTWARD Capital Group, but also provide high soundproofing characteristics.



146 (Zurich Insurance Group) Moscow (Zurich Insurance Group) Moscow





# NASTA (ZURICH INSURANCE GROUP)

ARCHITECTS:

B. BUYNOVSKY

NAYADA PRODUCTS AT THE FACILITY:

NAYADA-CRYSTAL NAYADA-STANDART NAYADA-REGINA LINE NAYADA-PARAPETTO

5000 м<sup>2</sup>

Offices of the Nasta Company (Zurich Insurance Group) have a unique feel of warm and harmonized space, thanks to a clever combination of wood and glass patterns.

Even the ceiling has been clad in glass and veneer, giving it a unique look of a design masterpiece. The idea to employ a veneer-clad ceiling surface, with sections of illuminated glass, turned out to be a brilliant

solution, both literally and figuratively. This ceiling ensemble endows the office with a look of style, technological prowess and warmness.

Partitions, doors and walls are in sync with the tone and style within the premises, decora