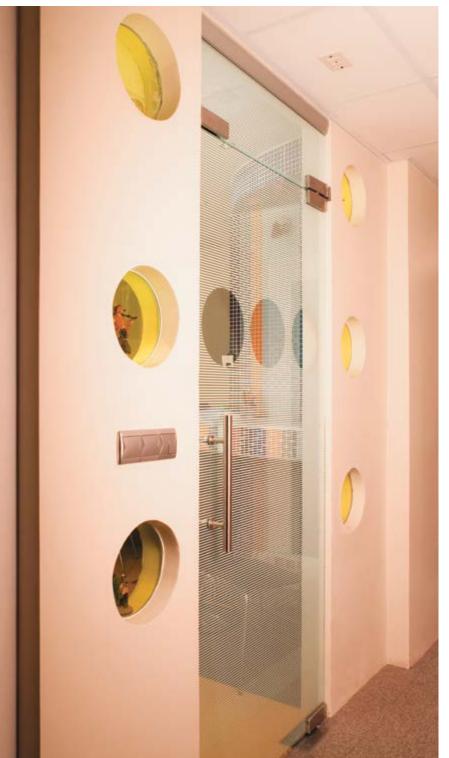

TOTAL AREA:

1400 м<sup>2</sup>

The GSL offices, providing tax-related services, are built around the contrast of round and straight shapes. Combined partitions are of unique design, with no straight lines between solid and transparent parts. The project designer used drywall office partitions and an original large screen in the shape of an incomplete circle with a NAYADA-Crystal partition within.

Point-fixed mounting of the all-glass partition, within the opening, gives the interior a highly aesthetic look, while enabling an easy replacement of the glass, if needed.

The training room has a NAYADA-Hufcor partition, which is veneered on one side and covered with special plastics on the other, used as a white board during trainings – a very convenient solution.





140 GSL Moscow 141







142 Capital Partners Moscow 143





## XENON CAPITAL PARTNERS



### ARCHITECTS:

MOSSINEPARTNERS

### NAYADA PRODUCTS AT THE FACILITY:

NAYADA-CRYSTAL

Xenon

### TOTAL AREA:

2825 m<sup>2</sup>
AREA OF THE PARTITIONS INSTALLED: 430 m<sup>2</sup>

The interiors of offices of the Xenon Capital Partners, a leading financial company in the Russian energy sector, replicated the structure of a plant cell, which has a protected core and permeable "organoids" — meeting rooms and offices.

The meeting room islands, which one notices immediately upon entering the office, give a look of lightness and transparency, thanks to the use of

NAYADA-Crystal partitions. None of the partitions have straight angles, and are produced with the use of curved glass.

Transparent walls have such whimsy shape