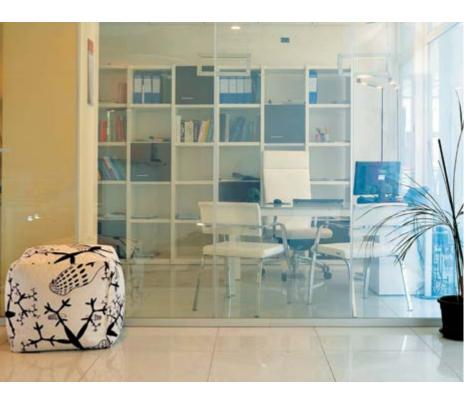

er child of NAYADA capabilities to employ any construction materials and structures, for example, stone.

NAYADA-Regina partitions were used to decorate the management offices, while the rest area was

### NAYADA PRODUCTS AT THE FACILITY:

NAYADA-STANDART NAYADA-HUFCOR NAYADA-REGINA-LINE NAYADA-OPTIMA+ NAYADA-INTERY NAYADA-DOORS TOTAL AREA:

2000 m<sup>2</sup>
AREA OF THE PARTITIONS INSTALLED: 1000 m<sup>2</sup>

decorated with veneer. Especially noteworthy is the ceiling surface, with the unique structure being mounted with four hidden spires, giving a look of a square panel, floating in the air.

NAYADA-Crystal partitions were used inside the meeting rooms, giving a look of individually standing glass cubes.



180 Veronesi and Partners Verona, Italy Veronesi and Partners Verona, Italy





# "VERONESI AND PARTNERS" / VERONA, ITALY

ARCHITECTS:

GMP ARCHITEKTEN VON GERKAN MARG UND PARTNER

### NAYADA PRODUCTS AT THE FACILITY:

NAYADA-STANDART NAYADA-FIREPROOF NAYADA-HUFCOR

NAYADA-PARAPETTO

168 800 м<sup>2</sup>

The offices of Veronesi and Partners Law Firm were divided with NAYADA partitions in order to create functional areas. The specific feature of these offices is concept, meaning "neat and pure" with "no frills". scarcity of lighting, which required that internal partitions be as transparent as possible. Few solid Intero partitions are decorated with panels of white and and reflects Veronesi and Partners aspirations for wenge colors. White color of furniture, the reception stand, louver shutters installed within double-glass partition sections – all these elements