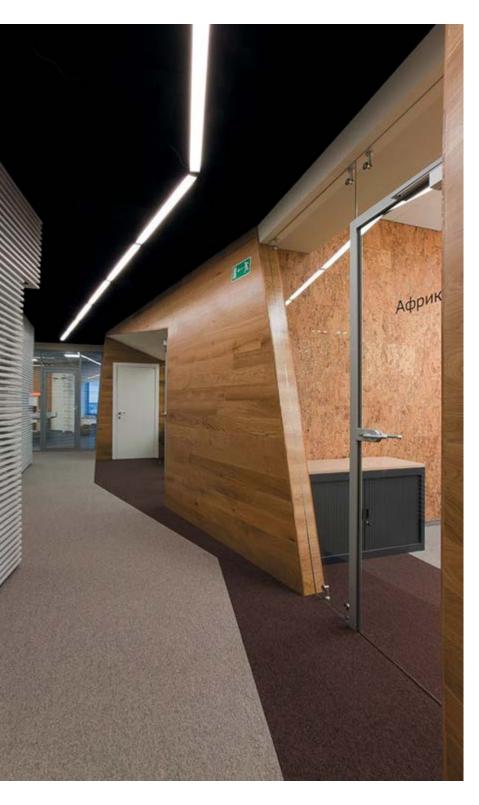

ORGANIZATION" CATEGORY

# YANDEX YEKATERINBURG

ARCHITECTS:

«ZA BOR» ARCHITECTURAL BUREAU

#### NAYADA PRODUCTS AT THE FACILITY:

NAYADA-STANDART

NAYADA-CRYSTAL NAYADA-DOORS

720 м<sup>2</sup>

The office interiors are aimed at highlighting the vigorous development of the Yandex Company. The solutions employed are also in sync with this purpose.

For instance, NAYADA-Standart enabled the creation of a unified style for the interior solutions, among other things, through the use of high quality joints and section joints of minimum areas.

The glass-containing NAYADA-Crystal system provides dispersed and calm lighting, while at the same time ensuring reliability and safety, as it is produced with the use of tempered 8-10 mm thick safety glass.



Yandex Yekaterinburg Yandex Yekaterinburg







17

18 Google Moscow Google Moscow





# GOOGLE

IN "COMFORT AND ERGONOMICS" CATEGORY



#### ARCHITECTS:

CAMENZIND EVOLUTION

#### NAYADA PRODUCTS AT THE FACILITY:

NAYADA-STANDART TWIN NAYADA-CRYSTAL NAYADA-HUFCOR

#### TOTAL AREA:

2846 м<sup>2</sup> AREA OF THE PARTITIONS INSTALLED: 458 M<sup>2</sup>

The offices of Google, a leading search engine company, have been decorated in the style of popular Russian fairy tales.

Thanks to the constructive features of NAYADA-Standart Twin, being able of have uninterrupted pictures painted on it, the Google offices have meeting rooms called the Frog Princess, Tortilla Tortoise, etc.

The unique feature of this system is lightness and openness, which is achieved through the joining of glass panels with hardly noticeable polycarbonate sect