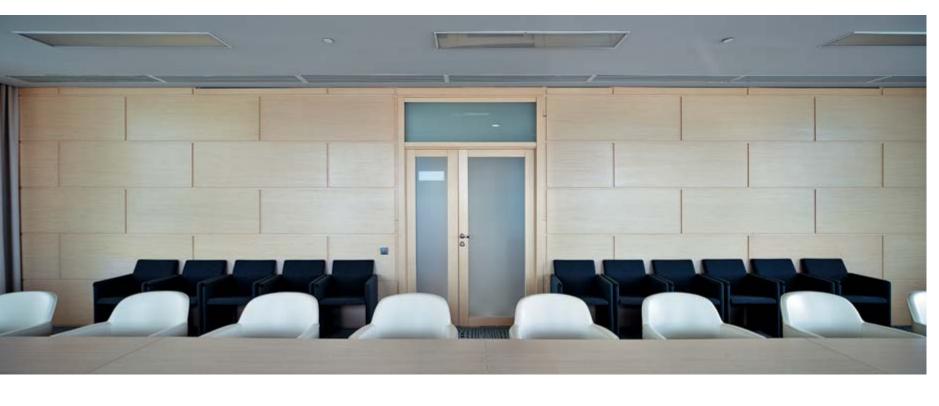

50 educational institutions around the world, attempting to work out their own concepts on the optimal space and decoration solutions.

#### NAYADA PRODUCTS AT THE FACILITY:

NAYADA-STANDART NAYADA-STANDART-TWIN NAYADA-FIREPROOF NAYADA-CRYSTAL NAYADA-REGINA.LINE NAYADA-HUFCOR

Skolkovo Business

NAYADA-DOORS NAYADA-PARAPETTO TOILET CUBICLES

58 000 м<sup>2</sup>

As a result, seeking to keep the feel of an immense space, the office part of the business school was set up in the form of a small town, with its own streets, houses, yards and alleys.

NAYADA, being a leading developer and producer of interior partitions systems in Russia, the CIS and the EU, became one of the suppliers for this unprecedented project.



Skolkovo Business School Office

Moscow

Skolkovo Business School Office







PROJECTS CATALOG OF NAYADA

66

PROJECTS CATALOG OF NAYADA

Skolkovo Business
School Office Moscow School Office



68







Moscow

69

P.N. Fomenko Moscow Moscow





### MOSCOW THEATER P.N. FOMENKO

ARCHITECTS:

ARCHITECTURAL BUREAU OF THEATER ARCHITECTS

### NAYADA PRODUCTS AT THE FACILITY:

NAYADA-HUFCOR

Moscow theater

#### TOTAL AREA:

300 m<sup>2</sup> STRUCTURE AREA: 100 m<sup>2</sup>

The audience hall of this theater, depending on the play being performed, can be turned into a classic amphitheater, divided into two parts by the scene area, or can be a single-space area together with the lobby. Such transformation capabilities were made possible through the use of the movable NAYADA-Hufcor system.

The height of the movable wall is 5.2 meters, with the soundproofing chara