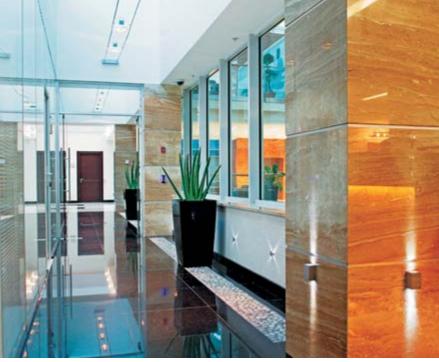

has a protected core and permeable "organoids" — meeting rooms and offices.

The meeting room islands, which one notices immediately upon entering the office, give a look of lightness and transparency, thanks to the use of

NAYADA-Crystal partitions. None of the partitions have straight angles, and are produced with the use of curved glass.

Transparent walls have such whimsy shapes, that one partition has several radiuses combined in it.

At the same time, all panels continue each other with smoothness, making up a single line.

The radial system within the office is also formed by curved-glass doors.

Taking into account the unusual height of the partition – 3.2 meters, all curved-glass panels have been produced with the use of individual shapes.



Xenon

Eastward-Capital Moscow 145





## EASTWARD-CAPITAL

### NAYADA PRODUCTS AT THE FACILITY:

NAYADA-CRYSTAL NAYADA-STANDART NAYADA-DOORS 3500 м<sup>2</sup>

Eastward Capital Group of Companies, "Glavleasing" and "Torgovy Kvartal" occupy the top two floors of the "North Tower" of the Moscow-City Complex. The offices maintain a single corporate style in their working areas, while every representative area features a unique decor style.

The facade area has been completely covered in glass panels. The internal office area is built around two

square-shaped atriums, circling the elevator hall. All office premises are built around these.

NAYADA-Crystal and NAYADA-Standart partitions have not only become an indispensable part of the interior of EASTWARD Capital Group, but also provide high soundproofing characteristics.



14