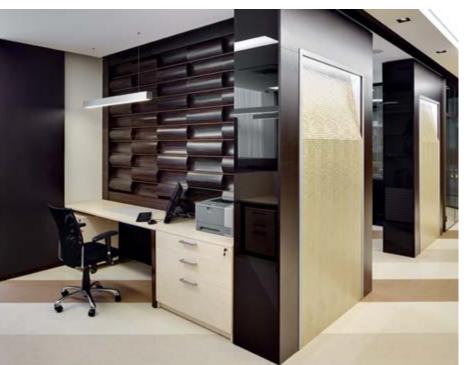

eeting-room tables and panel cabinet sets with area lighting, which became additional decorative elements. The successful combination of materials and the techniques applied in manufacturing of various items, allowed us to achieve full compliance with ideas of the innovative designer. One of the interesting solutions

implemented was carbon for coating objects of the interior. The "wave" became one of the brightest and most important facing elements, selected to implement the main solutions of the project. This was widely used in the decoration of panels and picturesque elements of furniture. In particular, NAYADA production specialists offered an interesting interpretation of the "wave" in wood veneer, using innovative materials processing technologies.



116 S.T.I. Dent Moscow 117











118 S.T.I. Dent Moscow 119





120 S.T.I. Dent Moscow 121







Niramedic
122 Plus LLC Moscow Moscow Plus LLC Moscow





### NEARMEDIC PLUS LLC

### NAYADA PRODUCTS AT THE FACILITY:

NAYADA-STANDART NAYADA-OPTIMA + NAYADA-HUFCOR NAYADA-CRYSTAL NAYADA-REGINA UTAL AKEA:

1600 m<sup>2</sup> AREA OF PARTITIONS: 1000 m<sup>2</sup>

This Russian pharmaceutical, biotech and medical company has created 100 comfortable and ergonomic workplaces for its employees.

An excellent addition to these workplaces is the additional ability to rapidly create meeting areas, which, if necessary, can be easily converted into a spacious conference room. This is made possible by the ultra-transformable NAYADA-Hufcor partitions.

When creating comfort, practicality and aesthetics in modernizing these offic