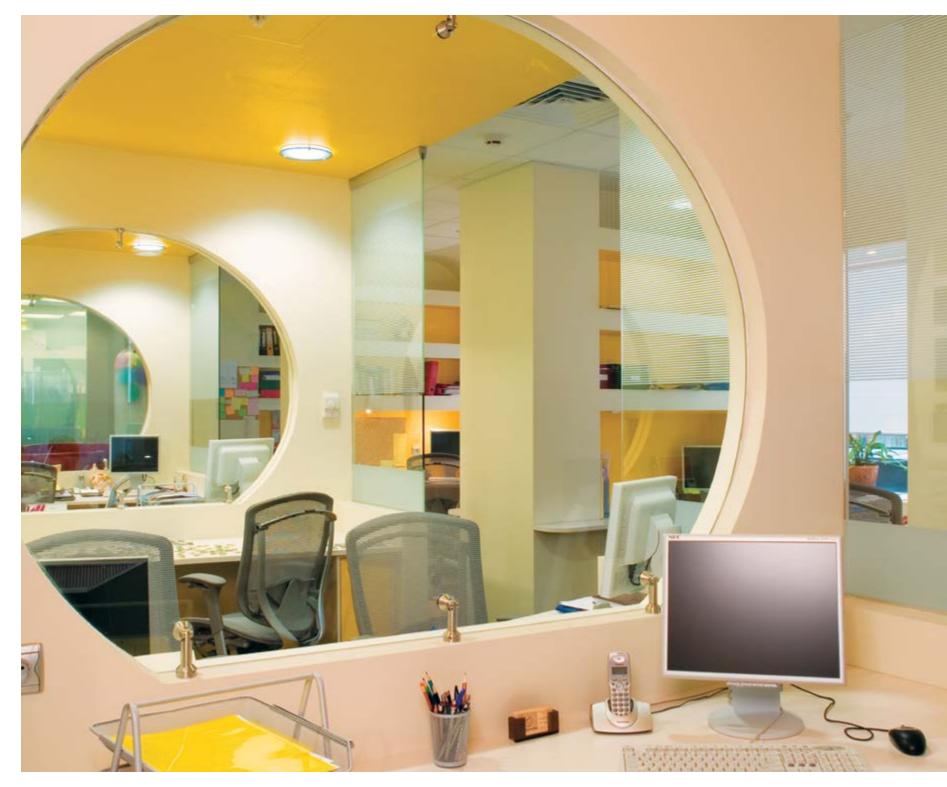

COR ДВЕРИ CRYSTAL

#### TOTAL AREA:

1400 м<sup>2</sup>

The GSL offices, providing tax-related services, are built around the contrast of round and straight shapes. Combined partitions are of unique design, with no straight lines between solid and transparent parts. The project designer used drywall office partitions and an original large screen in the shape of an incomplete circle with a NAYADA-Crystal partition within.

Point-fixed mounting of the all-glass partition, within the opening, gives the interior a highly aesthetic look, while enabling an easy replacement of the glass, if needed.

The training room has a NAYADA-Hufcor partition, which is veneered on one side and covered with special plastics on the other, used as a white board during trainings – a very convenient solution.





140 GSL Moscow 141







142 Capital Partners Moscow 143





## XENON CAPITAL PARTNERS



### ARCHITECTS:

MOSSINEPARTNERS

### NAYADA PRODUCTS AT THE FACILITY:

NAYADA-CRYSTAL

Xenon

### TOTAL AREA:

2825 m<sup>2</sup>
AREA OF THE PARTITIONS INSTALLED: 430 m<sup>2</sup>

The interiors of offices of the Xenon Capital Partners, a leading financial company in the Russian energy sector, replicated the structure of a plant cell, which has a protected core and permeable "organoids" — meeting rooms and offices.

The meeting room islands, which one notices immediately upon entering the office, give a look of lightness and transparency, thanks to the use of

NAYADA-Crystal partitions. None of the partitions have straight angles, and are produced with the use of curved glass.

Transparent wall