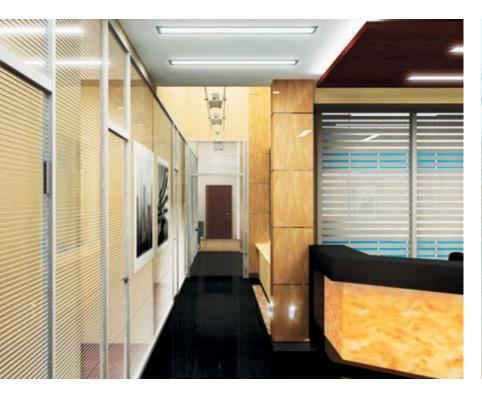

h has a protected core and permeable "organoids" — meeting rooms and offices.

The meeting room islands, which one notices immediately upon entering the office, give a look of lightness and transparency, thanks to the use of

NAYADA-Crystal partitions. None of the partitions have straight angles, and are produced with the use of curved glass.

Transparent walls have such whimsy shapes, that one partition has several radiuses combined in it.

At the same time, all panels continue each other with smoothness, making up a single line.

The radial system within the office is also formed by curved-glass doors.

Taking into account the unusual height of the partition – 3.2 meters, all curved-glass panels have been produced with the use of individual shapes.



Xenon

Eastward-Capital Moscow 145





## EASTWARD-CAPITAL

### NAYADA PRODUCTS AT THE FACILITY:

NAYADA-CRYSTAL NAYADA-STANDART NAYADA-DOORS 3500 м<sup>2</sup>

Eastward Capital Group of Companies, "Glavleasing" and "Torgovy Kvartal" occupy the top two floors of the "North Tower" of the Moscow-City Complex. The offices maintain a single corporate style in their working areas, while every representative area features a unique decor style.

The facade area has been completely covered in glass panels. The internal office area is built around two

square-shaped atriums, circling the elevator hall. All office premises are built around these.

NAYADA-Crystal and NAYADA-Standart partitions have not only become an indispensable part of the interior of EASTWARD Capital Group, but also provide high soundproofing characteristics.