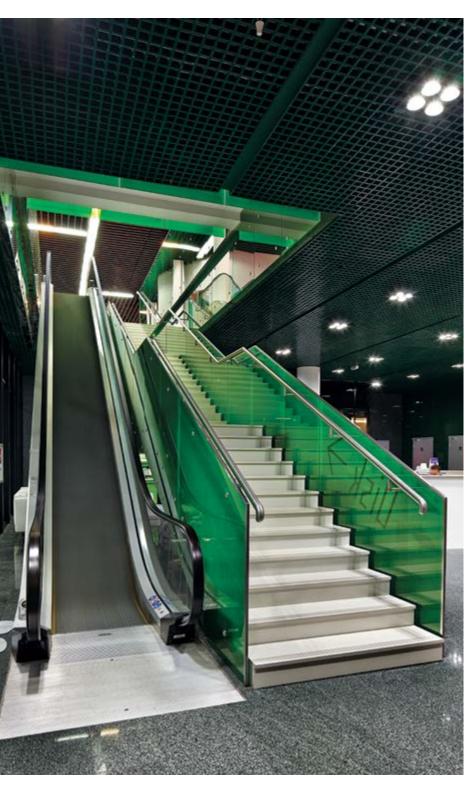

tion solutions.

#### NAYADA PRODUCTS AT THE FACILITY:

NAYADA-STANDART NAYADA-STANDART-TWIN NAYADA-FIREPROOF NAYADA-CRYSTAL NAYADA-REGINA.LINE NAYADA-HUFCOR

Skolkovo Business

NAYADA-DOORS NAYADA-PARAPETTO TOILET CUBICLES

58 000 м<sup>2</sup>

As a result, seeking to keep the feel of an immense space, the office part of the business school was set up in the form of a small town, with its own streets, houses, yards and alleys.

NAYADA, being a leading developer and producer of interior partitions systems in Russia, the CIS and the EU, became one of the suppliers for this unprecedented project.



Skolkovo Business School Office

Moscow

Skolkovo Business School Office







PROJECTS CATALOG OF NAYADA

66

PROJECTS CATALOG OF NAYADA

Skolkovo Business
School Office Moscow School Office



68







Moscow

69

P.N. Fomenko Moscow Moscow





### MOSCOW THEATER P.N. FOMENKO

ARCHITECTS:

ARCHITECTURAL BUREAU OF THEATER ARCHITECTS

### NAYADA PRODUCTS AT THE FACILITY:

NAYADA-HUFCOR

Moscow theater

#### TOTAL AREA:

300 m<sup>2</sup> STRUCTURE AREA: 100 m<sup>2</sup>

The audience hall of this theater, depending on the play being performed, can be turned into a classic amphitheater, divided into two parts by the scene area, or can be a single-space area together with the lobby. Such transformation capabilities were made possible through the use of the movable NAYADA-Hufcor system.

The height of the movable wall is 5.2 meters, with the soundproofing characteristics of no less than 42 dB.

NAYADA-Hufcor system is designed to fulfill several curtain functions, providing the