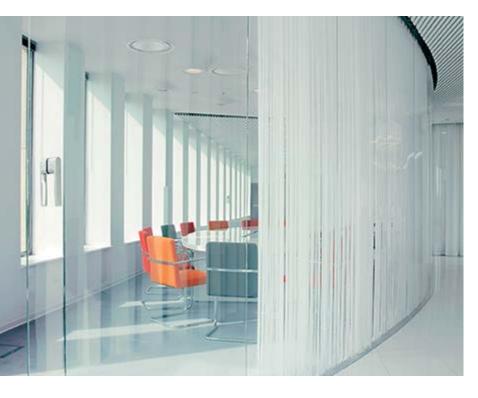

GSL offices, providing tax-related services, are built around the contrast of round and straight shapes. Combined partitions are of unique design, with no straight lines between solid and transparent parts. The project designer used drywall office partitions and an original large screen in the shape of an incomplete circle with a NAYADA-Crystal partition within.

Point-fixed mounting of the all-glass partition, within the opening, gives the interior a highly aesthetic look, while enabling an easy replacement of the glass, if needed.

The training room has a NAYADA-Hufcor partition, which is veneered on one side and covered with special plastics on the other, used as a white board during trainings – a very convenient solution.





140 GSL Moscow 141







142 Capital Partners Moscow 143





## XENON CAPITAL PARTNERS



### ARCHITECTS:

MOSSINEPARTNERS

### NAYADA PRODUCTS AT THE FACILITY:

NAYADA-CRYSTAL

Xenon

### TOTAL AREA:

2825 m<sup>2</sup>
AREA OF THE PARTITIONS INSTALLED: 430 m<sup>2</sup>

The interiors of offices of the Xenon Capital Partners, a leading financial company in the Russian energy sector, replicated the structure of a plant cell, which has a protected core and permeable "organoids" — meeting rooms and offices.

The meeting room islands, which one notices immediately upon entering the office, give a look of lightness and transparency, thanks to the use of

NAYADA-Crystal partitions. None of the partitions have straight angles, and are produced with the use of curved glass.

Transparent walls have such whimsy shapes, that one partition has several rad