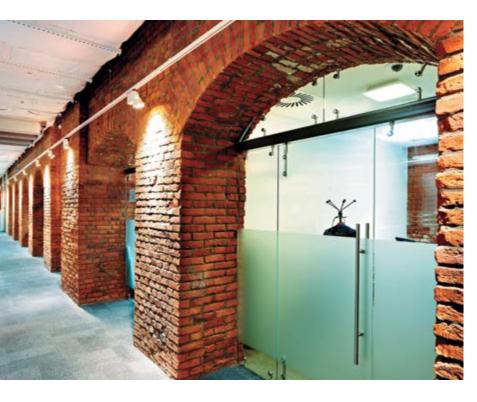

HUFCOR H100 7112,5 м<sup>2</sup>

NAYADA developed the interior design for the new eight-story office building of the NTV Television, a major Russian mass media company. The areas inside the offices were decorated with NAYADA-Crystal and NAYADA-Standart partitions, ensuring the required privacy and endowing the decor with openness and transparency through the use of louver shutters, installed within the partitions. Movable NAYADA-Hufcor would turn, in a blink of an eye, the spacious

conference hall into three detached meeting rooms with excellent soundproofing characteristics. The partition panels, clad in white laminated chipboard, are not only used as walls within the rooms, but can also be conveniently utilized as a screen for projection of images.



Promsvyaznedvizhimost Moscow 179





## PROMSVYAZNEDVIZHIMOST

ARCHITECTS:

A. PETROV

The offices of Promsvyaznedvizhimost, a leading Russian company specializing in the field of real estate management, exploitation and development, is a poster child of NAYADA capabilities to employ any construction materials and structures, for example, stone.

NAYADA-Regina partitions were used to decorate the management offices, while the rest area was

### NAYADA PRODUCTS AT THE FACILITY:

NAYADA-STANDART NAYADA-HUFCOR NAYADA-REGINA-LINE NAYADA-OPTIMA+ NAYADA-INTERY NAYADA-DOORS TOTAL AREA:

2000 m<sup>2</sup>
AREA OF THE PARTITIONS INSTALLED: 1000 m<sup>2</sup>

decorated with veneer. Especially noteworthy is the ceiling surface, with the unique structure being mounted with four hidden spires, giving a look of a square panel, floati