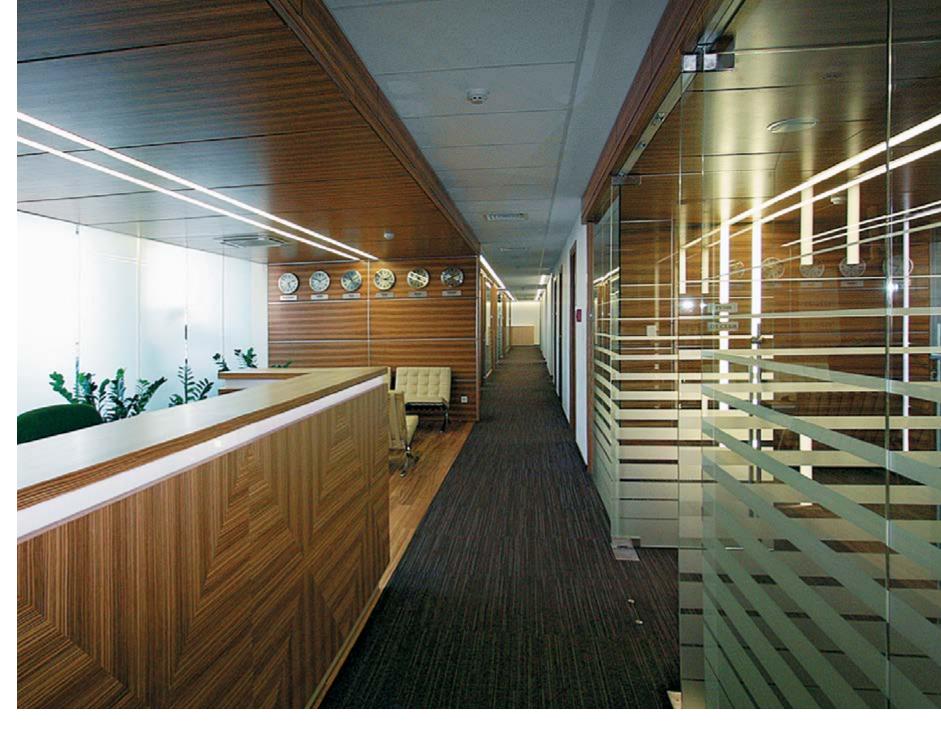

the panels were cut on the spot, to ensure the correct dimensions and achieve tight wood patterns.

Veneer in combination with glass has endowed these premises with the feel of warmness and exquisiteness.



62 Chevron Moscow 63





# CHEVRON

ARCHITECTS:

SERGEY ESTRIN ARCHITECTURAL STUDIO

This global energy and petrochemical company has renewed its already existing hall premises design.

A light, modern reception zone, created for the world-known market leader, was decorated with natural light wood veneer. NAYADA-Crystal glass partitions and doors served to provide the optimum framing, while adding more light and creating a visually enlarged space.

#### NAYADA PRODUCTS AT THE FACILITY:

NAYADA-RECEPTION NAYADA-CRYSTAL NAYADA-REGINA LINE OTAL AREA:

PREMISES AREA: 1,800 M<sup>2</sup>



64 65 School Office Moscow School Office Moscow







Skolkovo Business

# SKOLKOVO BUSINESS SCHOOL OFFICE

ARCHITECTS:

A-B STUDIO

When the challenging Skolkovo project was just starting up, no one in Russia had any experience of building business schools.

Architects and managers visited around 50 educational institutions around the world, attempting to work out their own concepts on the optimal space and decoration solutions.

#### NAYADA PRODUCTS AT THE FACILITY:

NAYADA-STANDART NAYADA-STANDART-TWIN NAYADA-FIREPROOF NAYADA-CRYSTAL NAYADA-REGINA.LINE NAYADA-HUFCOR

Skolkovo Business

NAYADA-DOORS NAYADA-PARAPETTO TOILET CUBICLES

58 000 м<sup>2</sup>

As a result, seeking to keep the feel of an immense space, the office part of the business school was set up in the form of a small