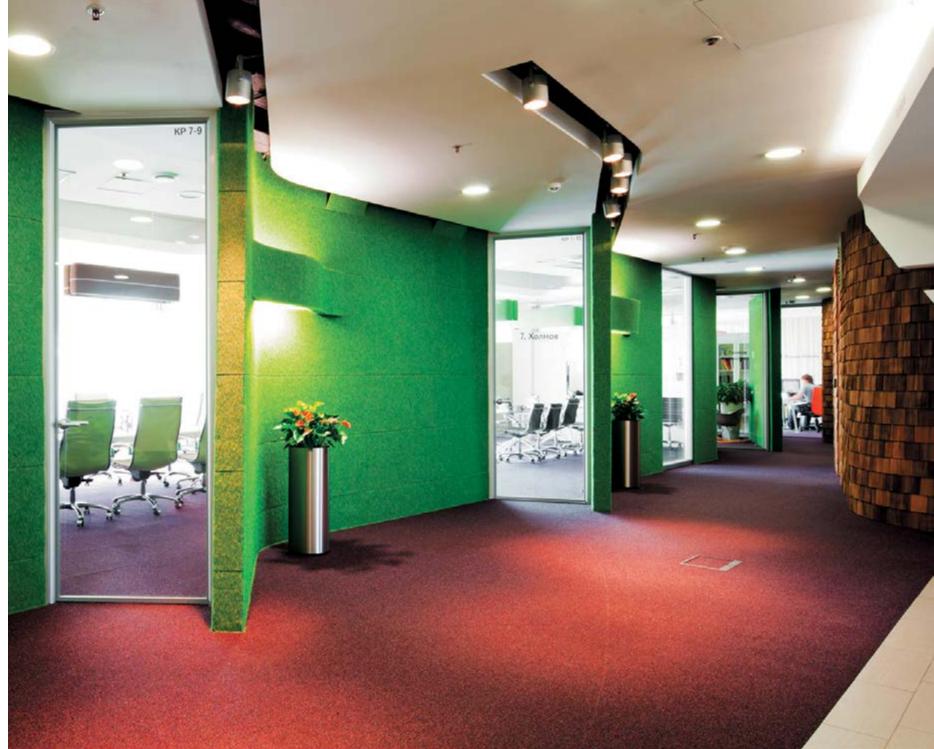

HITECTURAL STUDIO

The Moscow offices of Yandex, the leading Russian search engine company, are an ideal embodiment of modernity – bright colors, state-of-theart technologies, and unusual architectural solutions.

The offices occupy seven floors and employ several partition systems, highlighting a dynamic style and a light

atmosphere, while at the same time maintaining a feel of spaciousness as much as possible.

Seeking to bring into life the architect's idea, some of the solutions were customized and specifically developed for this project. The partitions were installed under inclination, using sections of complex geometrical shapes. The meeting rooms feature NAYADA-Standart system, which is highly aesthetic and has excellent soundproofing characteristics.



10 Yandex Moscow Moscow





12 Yandex Moscow 13





14 15 Yandex Yekaterinburg Yandex Yekaterinburg





WINNER OF "BEST OFFICE AWARDS"
IN "SPACE ORGANIZATION" CATEGORY

# YANDEX YEKATERINBURG

ARCHITECTS:

«ZA BOR» ARCHITECTURAL BUREAU

#### NAYADA PRODUCTS AT THE FACILITY:

NAYADA-STANDART

NAYADA-CRYSTAL NAYADA-DOORS

720 м<sup>2</sup>

The office interiors are aimed at highlighting the vigorous development of the Yandex Company. The solutions employed are also in sync with this purpose.

For instance, NAYADA-Standart enabled the creation of a unified style for the interior solutions, among other things, through the use of high quality joints and section joints of minimum areas.

The glass-containing NAYADA-Crystal system provides dispersed and calm lighting, while at the same time ensuring reliability and safe