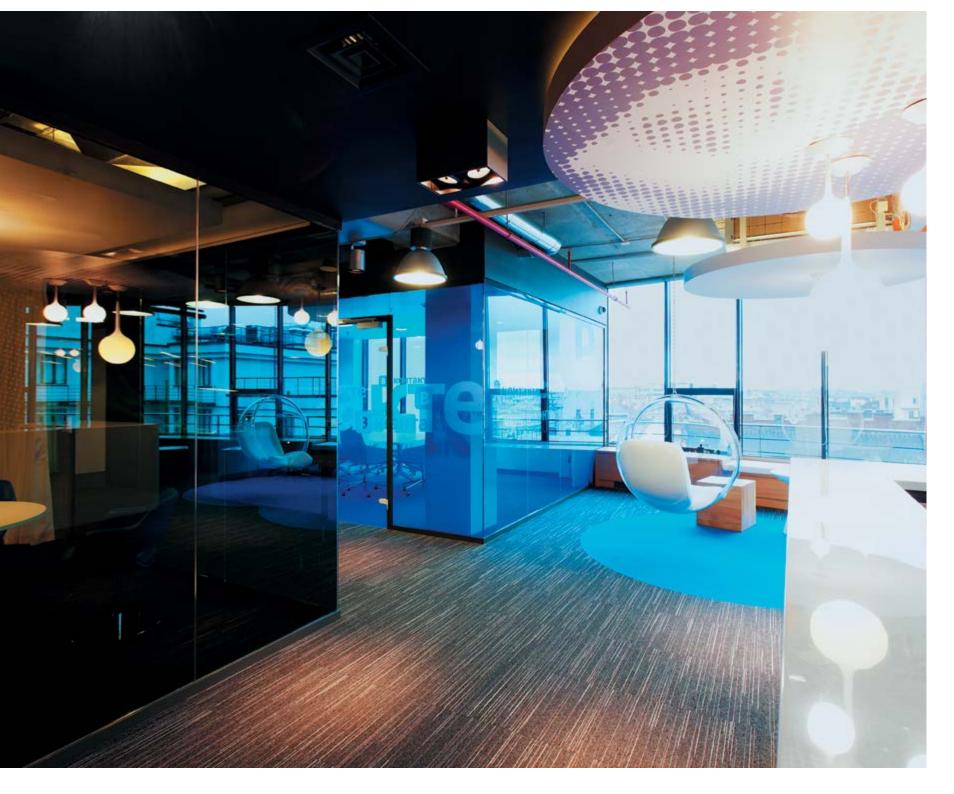

stal partitions and partitions with double-glazing. In the meeting room near the reception desk, the NAYADA-Twin glass was replaced with Smart-glass.



24 Mail.ru Group St. Petersburg St. Petersburg





25

26 27 Vkontakte Saint Petersburg Vkontakte Saint Petersburg





# VKONTAKTE / SAINT PETERSBURG

«COMFORT AND ERGONOMICS»



#### ARCHITECTS:

GULLSTEN-INKINEN DESIGN AND ARCHITECTURE

#### NAYADA PRODUCTS AT THE FACILITY:

NAYADA-PARAPETTO NAYADA-HUFCOR NAYADA-CRYSTAL NAYADA-STANDART

NAYADA-FIREPROOF EI-45 NAYADA-RECEPTION NAYADA-DOORS

part of the interior, while graphics, replicating the interior, provide for visual security, creating comfortable conditions for employees, working behind the glass walls, and consequently stimulating productivity





Vkontakte Saint Petersburg 29





Microsoft Technology Center Moscow Microsoft Technology Center Moscow



# MICROSOFT TECHNOLOGY CENTER

ARCHITECTS:

UNK PROJECT

#### NAYADA PRODUCTS AT THE FACILITY:

NAYADA-FIREPROOF NAYADA-INTERO NAYADA-TWIN NAYADA-CRYSTAL NAYADA-HUFCOR NAYADA-DOORS 1300 м<sup>2</sup>

The new Microsoft Technology Center in Moscow is a platform for the presentation of new products and technologies, the holding of lectures and training seminars, as well as testing innovative Microsoft solutions.

Training takes place in two large classrooms, separated by a NAYADA-Hufcor sliding partitions. The sound

insulation of these transformer partitions is 42 dB. The semantic "core" of the entrance area became the glass "exhibition server room", created using NAYADA-Fireproof partitions. NAYADA specialists suc