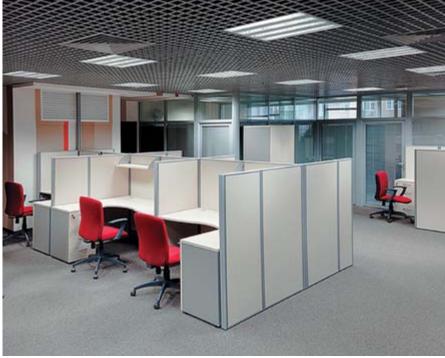

ation of materials and the techniques applied in manufacturing of various items, allowed us to achieve full compliance with ideas of the innovative designer. One of the interesting solutions

implemented was carbon for coating objects of the interior. The "wave" became one of the brightest and most important facing elements, selected to implement the main solutions of the project. This was widely used in the decoration of panels and picturesque elements of furniture. In particular, NAYADA production specialists offered an interesting interpretation of the "wave" in wood veneer, using innovative materials processing technologies.



116 S.T.I. Dent Moscow 117











118 S.T.I. Dent Moscow 119





120 S.T.I. Dent Moscow 121







Niramedic
122 Plus LLC Moscow Moscow Plus LLC Moscow





### NEARMEDIC PLUS LLC

### NAYADA PRODUCTS AT THE FACILITY:

NAYADA-STANDART NAYADA-OPTIMA + NAYADA-HUFCOR NAYADA-CRYSTAL NAYADA-REGINA UTAL AKEA:

1600 m<sup>2</sup> AREA OF PARTITIONS: 1000 m<sup>2</sup>

This Russian pharmaceutical, biotech and medical company has created 100 comfortable and ergonomic workplaces for its employees.

An excellent addition to these workplaces is the additional ability to rapidly create meeting areas, which, if necessary, can be easily converted into a spacious conference room. This is made possible by the ultra-transformable NAYADA-Hufcor partitions.

When creating comfort, practicality and aesthetics in modernizing these offices, all safety requirements were taken into account, including the provision of fire-resistant Regina veneered doors.

Providing