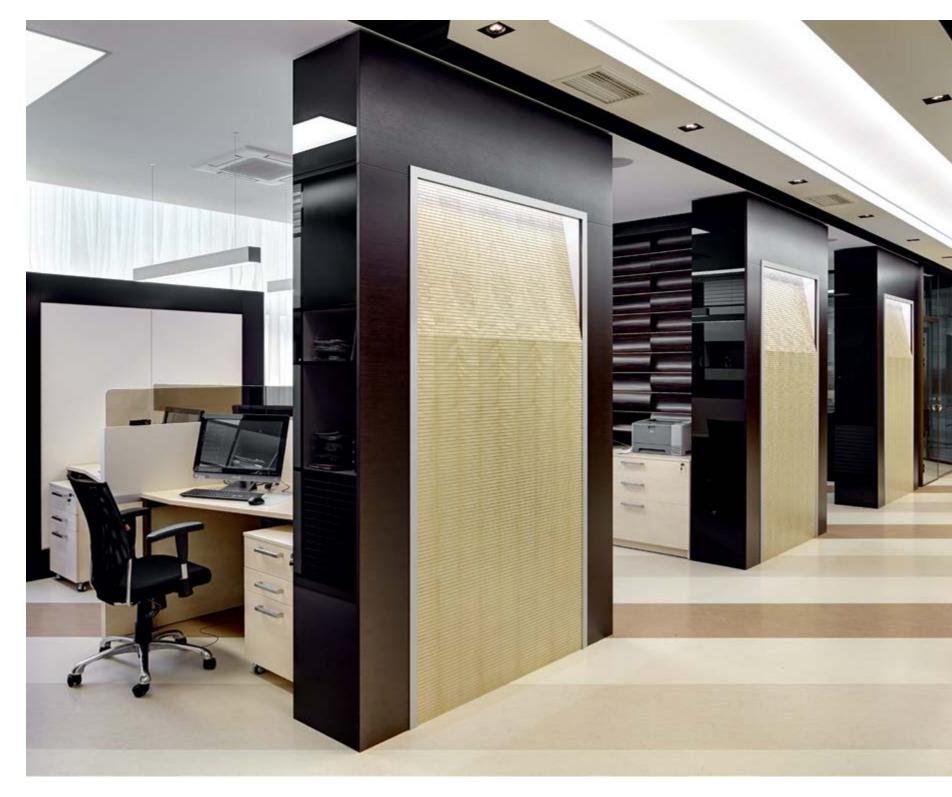

came additional decorative elements. The successful combination of materials and the techniques applied in manufacturing of various items, allowed us to achieve full compliance with ideas of the innovative designer. One of the interesting solutions

implemented was carbon for coating objects of the interior. The "wave" became one of the brightest and most important facing elements, selected to implement the main solutions of the project. This was widely used in the decoration of panels and picturesque elements of furniture. In particular, NAYADA production specialists offered an interesting interpretation of the "wave" in wood veneer, using innovative materials processing technologies.



116 S.T.I. Dent Moscow 117











118 S.T.I. Dent Moscow 119





120 S.T.I. Dent Moscow 121







Niramedic
122 Plus LLC Moscow Moscow Plus LLC Moscow





### NEARMEDIC PLUS LLC

### NAYADA PRODUCTS AT THE FACILITY:

NAYADA-STANDART NAYADA-OPTIMA + NAYADA-HUFCOR NAYADA-CRYSTAL NAYADA-REGINA UTAL AKEA:

1600 m<sup>2</sup> AREA OF PARTITIONS: 1000 m<sup>2</sup>

This Russian pharmaceutical, biotech and medical company has created 100 comfortable and ergonomic workplaces for its employees.

An excellent addition to these workplaces is the additional ability to rapidly create meeting areas, which, if necessary, can be easily converted into a spacious conference room. This is made possible by the ultra-transformable NAYADA-Hufcor partitions.

When creating comfort, practicality and aesthetics in modernizing these offices, all safety requirements were taken into account, including the pro