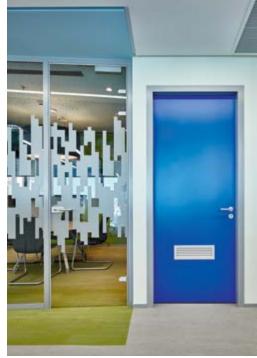

monized space, thanks to a clever combination of wood and glass patterns.

Even the ceiling has been clad in glass and veneer, giving it a unique look of a design masterpiece. The idea to employ a veneer-clad ceiling surface, with sections of illuminated glass, turned out to be a brilliant

solution, both literally and figuratively. This ceiling ensemble endows the office with a look of style, technological prowess and warmness.

Partitions, doors and walls are in sync with the tone and style within the premises, decorated with NAYADA systems. A unique, transparent and deep interior is built up by the combination of solid walls, clad in NAYADA-Regina Line, and all-glass NAYADA-Crystal.



147





PROJECTS CATALOG OF NAYADA

PROJECTS CATALOG OF NAYADA

Alcohol Siberian Group Moscow 151





## ALCOHOL SIBERIAN GROUP

ARCHITECTS:

UNK PROJECT

### NAYADA PRODUCTS AT THE FACILITY:

NAYADA-CRYSTAL NAYADA-DOORS NAYADA-HUFCOR

### OTAL AREA:

**2740** м<sup>2</sup>

The new office of the Alcohol Siberian Group (ASG), a Russian manufacturer of alcoholic beverages, is located on the 30th floor of the Empire Tower (MIBC Moscow-City).

The office has a large open space, which runs parallel to a block of meeting rooms and private offices of executives. NAYADA glass partitions and doors divide the premises into separate working areas. The design

concept unobtrusively reflects the values and products of the ASG. In the interior are images of nature — forests, lakes, meadows, which display the concepts of the company's brands.

The main conference room has the NAYADA-Hufcor retractable