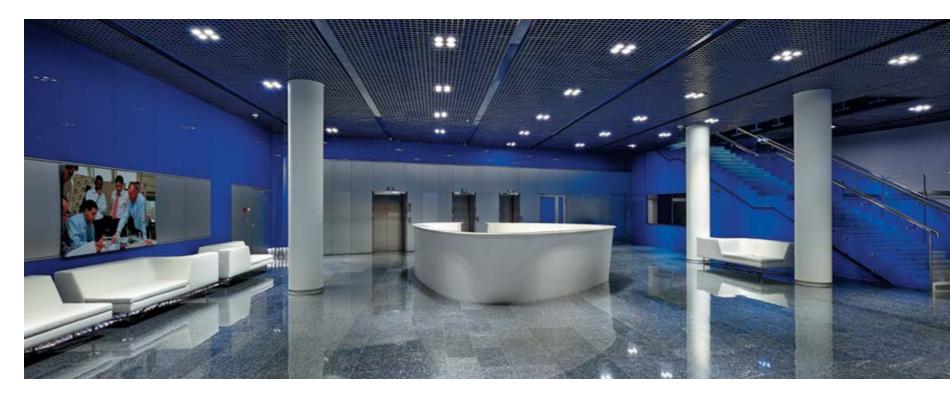

dimensions and achieve tight wood patterns.

Veneer in combination with glass has endowed these premises with the feel of warmness and exquisiteness.



62 Chevron Moscow 63





# CHEVRON

ARCHITECTS:

SERGEY ESTRIN ARCHITECTURAL STUDIO

This global energy and petrochemical company has renewed its already existing hall premises design.

A light, modern reception zone, created for the world-known market leader, was decorated with natural light wood veneer. NAYADA-Crystal glass partitions and doors served to provide the optimum framing, while adding more light and creating a visually enlarged space.

#### NAYADA PRODUCTS AT THE FACILITY:

NAYADA-RECEPTION NAYADA-CRYSTAL NAYADA-REGINA LINE OTAL AREA:

PREMISES AREA: 1,800 M<sup>2</sup>



64 65 School Office Moscow School Office Moscow







Skolkovo Business

# SKOLKOVO BUSINESS SCHOOL OFFICE

ARCHITECTS:

A-B STUDIO

When the challenging Skolkovo project was just starting up, no one in Russia had any experience of building business schools.

Architects and managers visited around 50 educational institutions around the world, attempting to work out their own concepts on the optimal space and decoration solutions.

#### NAYADA PRODUCTS AT THE FACILITY:

NAYADA-STANDART NAYADA-STANDART-TWIN NAYADA-FIREPROOF NAYADA-CRYSTAL NAYADA-REGINA.LINE NAYADA-HUFCOR

Skolkovo Business

NAYADA-DOORS NAYADA-PARAPETTO TOILET CUBICLES

58 000 м<sup>2</sup>

As a result, seeking to keep the feel of an immense space, the office part of the business school was set up in the form of a small town, with its own streets, houses, yards and alleys.