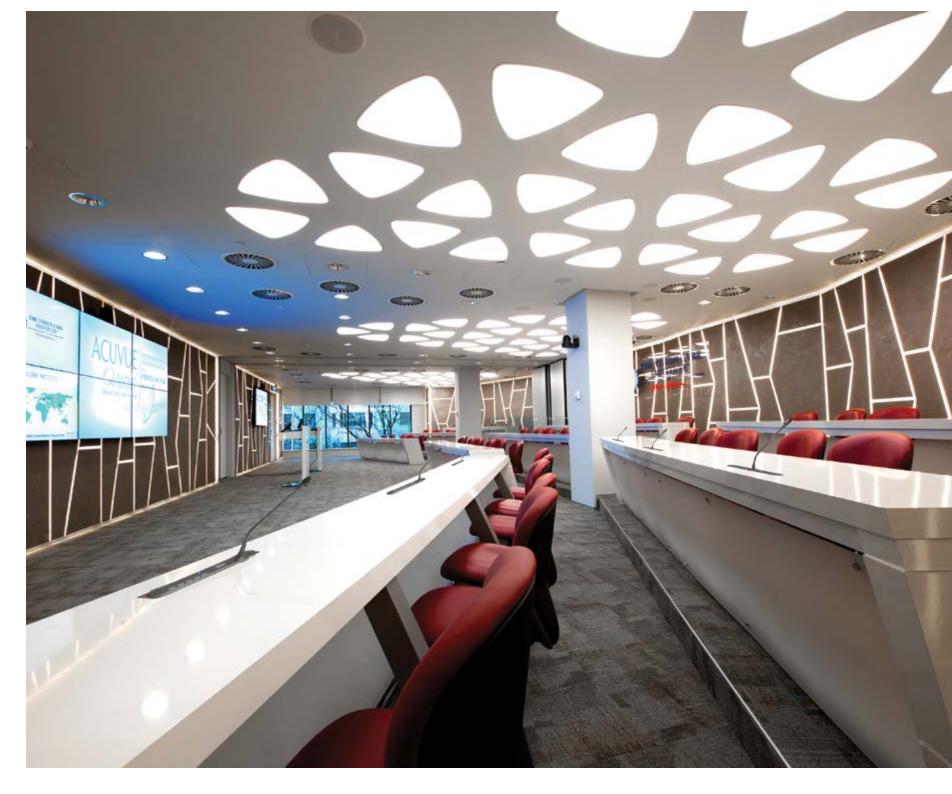

The discreet monochrome interior contrasts with the faceted volume of copper walls and bright accents. Dubbing of walls from NAYADA is made using gray water-resistant panels. The interior is harmoniously enlivened by NAYADA white laminated doors. The opal film on the NAYADA-Crystal glass partitions and doors is made according to the architects' designs. The internal walls of the auditorium, used for

conferences and performances, are lined with trapezoidal panels. Complex forms of wall panels were made at NAYADA's own production facilities. LED light strips are mounted at the ends. The walls with geometric patterns, tables with beveled bases and triangular lights, all form a very dynamic space. NAYADA-Hufcor convertible partitions allow controlling the interior space of the auditorium.



The Vision Care Institute of Johnson & Johnson Moscow

The Vision Care Institute of Johnson & Johnson Moscow

163







Pricewaterhousecoopers Moscow 165





## PRICEWATERHOUSECOOPERS



### ARCHITECTS:

MURRAY-0-LAOIRE

### NAYADA PRODUCTS AT THE FACILITY:

NAYADA-CRYSTAL NAYADA-HUFCOR NAYADA-DOORS

### ITAL AREA:

1700 м<sup>2</sup>

NAYADA was engaged in equipping the VIP-area in the offices of PricewaterhouseCoopers Company, the world's largest consulting and auditing network.

This office is unique in terms of ergonomics and design, and, what is most important, the very design contributes to creating effective business processes.

The hallways are decorated with all-glass NAYADA-Crystal partitions, ensuring natural lighting and thus enabling conservation of electricity.

The hall,