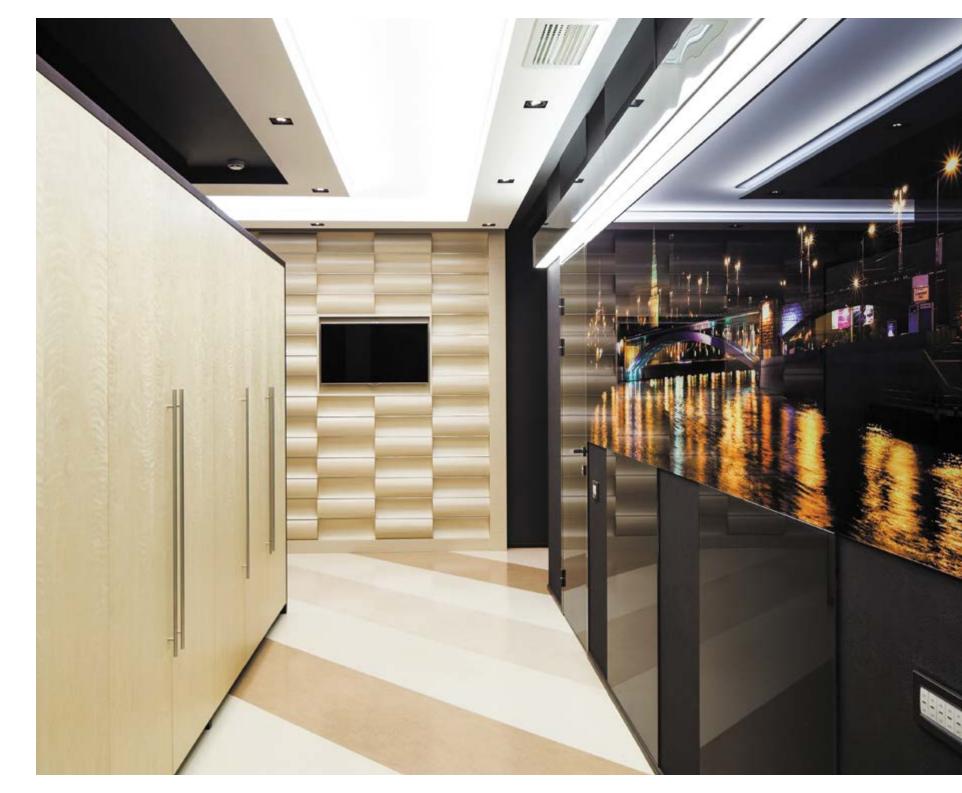

ng-room tables and panel cabinet sets with area lighting, which became additional decorative elements. The successful combination of materials and the techniques applied in manufacturing of various items, allowed us to achieve full compliance with ideas of the innovative designer. One of the interesting solutions

implemented was carbon for coating objects of the interior. The "wave" became one of the brightest and most important facing elements, selected to implement the main solutions of the project. This was widely used in the decoration of panels and picturesque elements of furniture. In particular, NAYADA production specialists offered an interesting interpretation of the "wave" in wood veneer, using innovative materials processing technologies.



116 S.T.I. Dent Moscow 117











118 S.T.I. Dent Moscow 119





120 S.T.I. Dent Moscow 121







Niramedic
122 Plus LLC Moscow Moscow Plus LLC Moscow





### NEARMEDIC PLUS LLC

### NAYADA PRODUCTS AT THE FACILITY:

NAYADA-STANDART NAYADA-OPTIMA + NAYADA-HUFCOR NAYADA-CRYSTAL NAYADA-REGINA UTAL AKEA:

1600 m<sup>2</sup> AREA OF PARTITIONS: 1000 m<sup>2</sup>

This Russian pharmaceutical, biotech and medical company has created 100 comfortable and ergonomic workplaces for its employees.

An excellent addition to these workplaces is the additional ability to rapidly create meeting areas, which, if necessary, can be easily converted into a spacious conference room. This is made possible by the ultra-transformable NAYADA-Hufcor partitions.

When creating comfort, practicality and aesthetics in modernizing these offices,