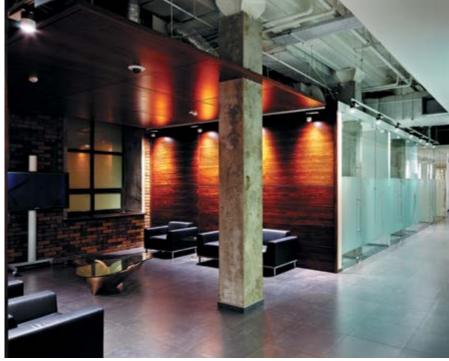

FCOR H100 7112,5 м<sup>2</sup>

NAYADA developed the interior design for the new eight-story office building of the NTV Television, a major Russian mass media company. The areas inside the offices were decorated with NAYADA-Crystal and NAYADA-Standart partitions, ensuring the required privacy and endowing the decor with openness and transparency through the use of louver shutters, installed within the partitions. Movable NAYADA-Hufcor would turn, in a blink of an eye, the spacious

conference hall into three detached meeting rooms with excellent soundproofing characteristics. The partition panels, clad in white laminated chipboard, are not only used as walls within the rooms, but can also be conveniently utilized as a screen for projection of images.



Promsvyaznedvizhimost Moscow 179





## PROMSVYAZNEDVIZHIMOST

ARCHITECTS:

A. PETROV

The offices of Promsvyaznedvizhimost, a leading Russian company specializing in the field of real estate management, exploitation and development, is a poster child of NAYADA capabilities to employ any construction materials and structures, for example, stone.

NAYADA-Regina partitions were used to decorate the management offices, while the rest area was

### NAYADA PRODUCTS AT THE FACILITY:

NAYADA-STANDART NAYADA-HUFCOR NAYADA-REGINA-LINE NAYADA-OPTIMA+ NAYADA-INTERY NAYADA-DOORS TOTAL AREA:

2000 m<sup>2</sup>
AREA OF THE PARTITIONS INSTALLED: 1000 m<sup>2</sup>

decorated with veneer. Especially noteworthy is the ceiling surface, with the unique structure being mounted with four hidden spires, giving a look of a square panel, floating