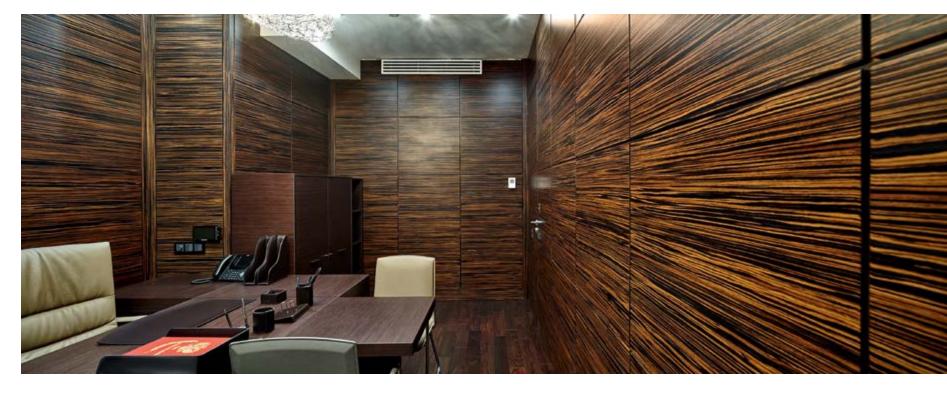

he office of the chief executive is decorated with NAYADA-Regina wall panels made of Makassar veneer.

The NAYADA-Regina door has sound insulation of 42 dB. The inner side of the private office door is made of Makassar veneer and the outer side of the door panel

matches the 3D designs in the reception area, which makes it practically invisible in the interior.

Complex 3D raised panels, manufactured at the LEPOTA Design Furniture Factory, were mounted over the entire height of the walls. The panels are the same from floor to ceiling, with only vertical joints being barely noticeable.

The meeting rooms are located in a separate area, detached from the rest of the office space by NAYADA-Twin double-glazed partitions. NAYADA-Magic doors enhance the acoustic properties of these partitions.



156 Akron 157 Akron Moscow Moscow





# AKRON

ARCHITECTS:

LINE ARCHITECTS

NAYADA PRODUCTS AT THE FACILITY:

NAYADA-CRYSTAL NAYADA-STANDART NAYADA-REGINA LINE NAYADA-PARAPETTO

AREA OF THE PARTITIONS INSTALLED: 600 M<sup>2</sup>

The interior concept of the Akron Group office, a leading international fertilizers producer, is based on ideas of a democratic office, arranged within one large room without any main partition walls.

Movable and fixed NAYADA-Crystal and NAYADA-Fireproof partitions were used to arrange the office structure and designate functional areas. This office area arrangement concept is in sync with cutting-edge

management formats, enabling new internal coordination and communication systems to be effectively implemented.



Johnson & Johnson Moscow 159





## JOHNS