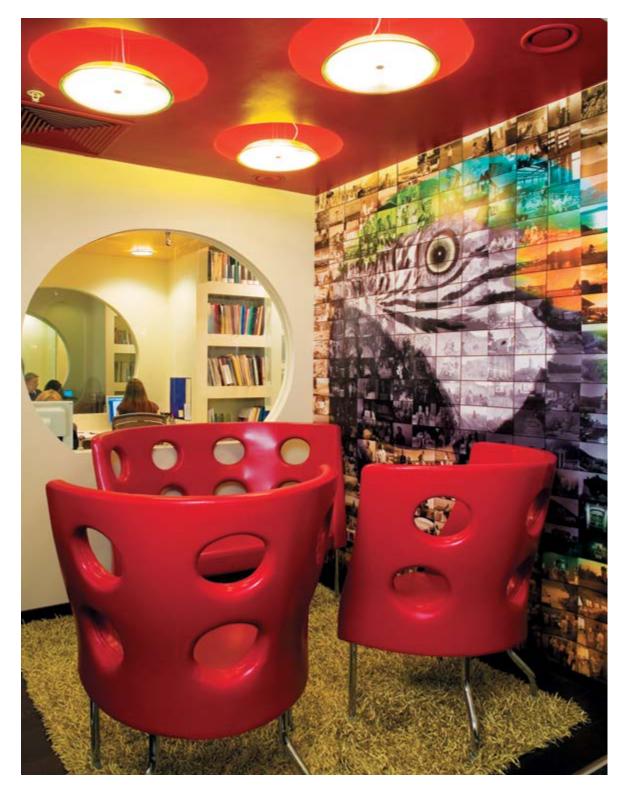

UFCOR ДВЕРИ CRYSTAL

#### TOTAL AREA:

1400 м<sup>2</sup>

The GSL offices, providing tax-related services, are built around the contrast of round and straight shapes. Combined partitions are of unique design, with no straight lines between solid and transparent parts. The project designer used drywall office partitions and an original large screen in the shape of an incomplete circle with a NAYADA-Crystal partition within.

Point-fixed mounting of the all-glass partition, within the opening, gives the interior a highly aesthetic look, while enabling an easy replacement of the glass, if needed.

The training room has a NAYADA-Hufcor partition, which is veneered on one side and covered with special plastics on the other, used as a white board during trainings – a very convenient solution.





140 GSL Moscow 141







142 Capital Partners Moscow 143





## XENON CAPITAL PARTNERS



### ARCHITECTS:

MOSSINEPARTNERS

### NAYADA PRODUCTS AT THE FACILITY:

NAYADA-CRYSTAL

Xenon

### TOTAL AREA:

2825 m<sup>2</sup>
AREA OF THE PARTITIONS INSTALLED: 430 m<sup>2</sup>

The interiors of offices of the Xenon Capital Partners, a leading financial company in the Russian energy sector, replicated the structure of a plant cell, which has a protected core and permeable "organoids" — meeting rooms and offices.

The meeting room islands, which one notices immediately upon entering the office, give a look of lightness and transparency, thanks to the use of

NAYADA-Crystal partitions. None of the partitions have straight angles, and are produced with the use of curved glass.

Transparent wa