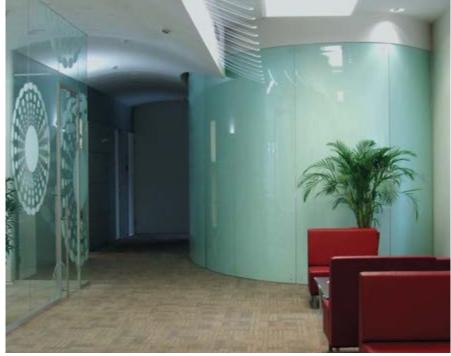

titions.



156 Akron 157 Akron Moscow Moscow





# AKRON

ARCHITECTS:

LINE ARCHITECTS

NAYADA PRODUCTS AT THE FACILITY:

NAYADA-CRYSTAL NAYADA-STANDART NAYADA-REGINA LINE NAYADA-PARAPETTO

AREA OF THE PARTITIONS INSTALLED: 600 M<sup>2</sup>

The interior concept of the Akron Group office, a leading international fertilizers producer, is based on ideas of a democratic office, arranged within one large room without any main partition walls.

Movable and fixed NAYADA-Crystal and NAYADA-Fireproof partitions were used to arrange the office structure and designate functional areas. This office area arrangement concept is in sync with cutting-edge

management formats, enabling new internal coordination and communication systems to be effectively implemented.



Johnson & Johnson Moscow 159





## JOHNSON & JOHNSON

### ARCHITECTS:

SERGEY ESTRIN ARCHITECTURAL STUDIO

### NAYADA PRODUCTS AT THE FACILITY:

NAYADA-CRYSTAL NAYADA-TEMPO NAYADA-DOORS NAYADA-FIREPROOF DOOR

350 м<sup>2</sup>

NAYADA took part in decorating the Professional Training Center with Johnson & Johnson.

All-glass NAYADA-Crystal systems help to smooth out the premises proportions, giving a look of wide spaces to narrow hall areas. The glass surfaces of the partitions are decorated with theme-based pictures of contact lenses. Offices employ the NAYADA-Tempo system and are clad in gray laminate. The successfully employed tone is in harmony with glass and gives the look of a spacious place.

White high lacquered doors (with the height of 2,570 mm) give a look of high ceilings, with a focus on the upper part of