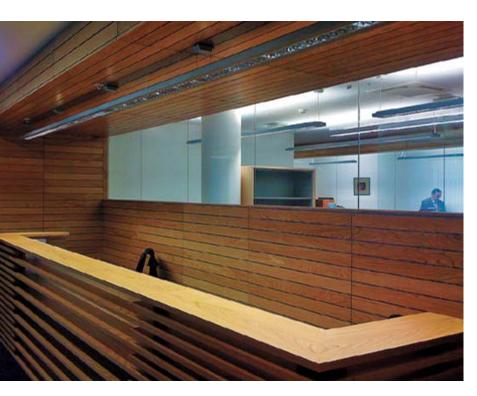

up>

The internal spaces within the offices of Gunvor, a major oil-refining company, have been built around the circle-shaped building architecture. NAYADA-Standart, NAYADA-Regina, and NAYADA-Hufcor enabled us to highlight the height inside the premises, open the stained-glass panes as much as possible with a focus on the view from the windows.

The unique feature of these offices is the meeting room for video conferences, which can be transformed in two separate rooms with the use of the movable NAYADA-Hufcor partitions.

The offices are separated from the hall by glass partitions, which provide for natural lighting, thus making it possible to conserve energy. A quiet, natural color scheme of veneer panels in the offices highlights the feeling of comfort and balance.



Fesco Moscow 175





## FESCO

## ARCHITECTS:

SERGEY ESTRIN ARCHITECTURAL STUDIO

### NAYADA PRODUCTS AT THE FACILITY:

NAYADA-CRYSTAL NAYADA-REGINA

### OTAL AREA:

1000 м<sup>2</sup>

Innovative and technological features have been the main criteria for the office interiors of the FESCO Company, the country's leading transportation operator.

Offices and meeting areas are decorated using the NAYADA-Crystal system, with the clamping profile covered by the special veneered panels. This solution enabled us to abandon metal elements within the structure, giving a feel of harshness, while at the same

time providing a look of openness within the office, thanks to the abundance of glass panels.

Seeking to change the degree of openness within meeting areas, the so-called "smart" glass was employed, in order t