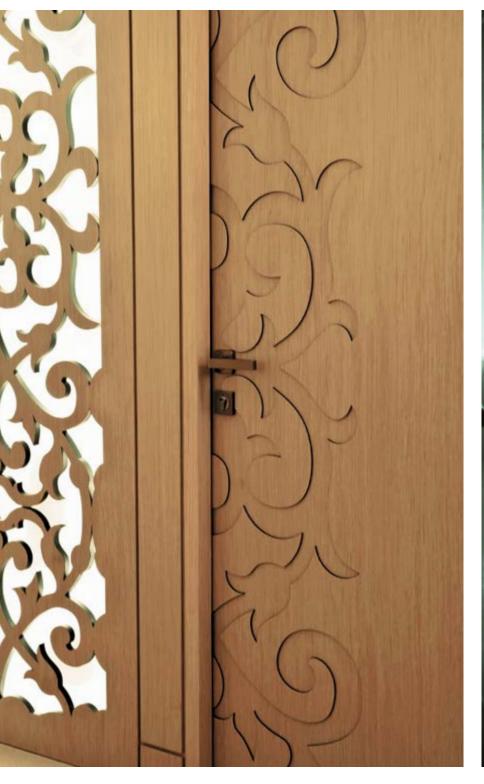

3000 m<sup>2</sup>
AREA OF THE PARTITIONS INSTALLED: 600 m<sup>2</sup>

NAYADA products play a key role in defining the style of the sophisticated, dignified and comfortable interior within the fitness center in Moscow.

For the project to be implemented, each and every task needed to be executed with meticulous attention to details. The materials used are start-of-the-art and of the highest quality.

According to the architect's request, each floor was decorated with an individual veneer type.

The hallways and ceilings were clad in decorative veneered panels. Exclusively designed doors were inlaid with valuable-wood veneer. Offices feature comfortable furniture, which has been selected and manufactured at our own production facility, in sync with the center's



Health Center Moscow 57







Health Center Moscow 59





Fitness Center Moscow 60





# FITNESS CENTER (VIP CLASS)

#### NAYADA PRODUCTS AT THE FACILITY:

NAYADA-REGINA LINE

AREA OF THE PARTITIONS INSTALLED: 700 M<sup>2</sup>

Sports facilities clad in valuable timber veneer are very unique.

Panels clad in maple veneer, not only decorate the sports hall walls and ceiling, but also "take a punch" of the ball. This was made possible through the use of the NAYADA-Regina Line structural system, providing the best opportunities for implementing various company systems.

The complex radius-shaped structure of the vaulted ceiling and walls, and abundance of built-in details required great attention to every minute detail when cladding in veneer. Most of the panels were cut on the spot, to ensure the correct dimensi