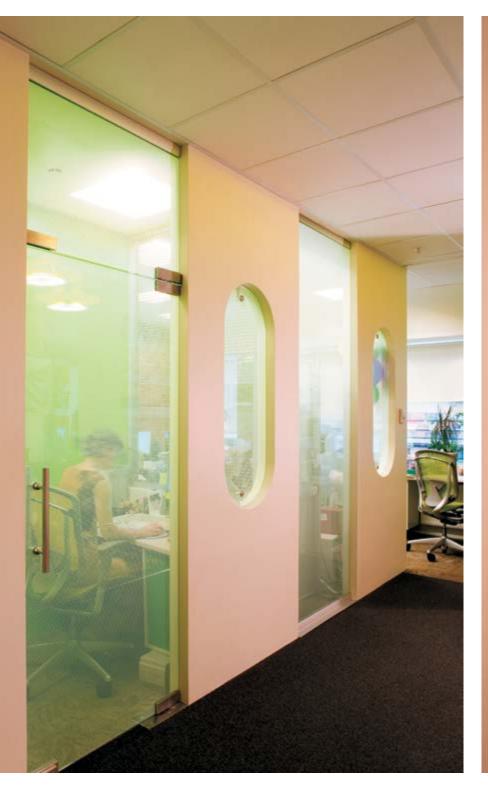

# TOTAL AREA:

1400 м<sup>2</sup>

The GSL offices, providing tax-related services, are built around the contrast of round and straight shapes. Combined partitions are of unique design, with no straight lines between solid and transparent parts. The project designer used drywall office partitions and an original large screen in the shape of an incomplete circle with a NAYADA-Crystal partition within.

Point-fixed mounting of the all-glass partition, within the opening, gives the interior a highly aesthetic look, while enabling an easy replacement of the glass, if needed.

The training room has a NAYADA-Hufcor partition, which is veneered on one side and covered with special plastics on the other, used as a white board during trainings – a very convenient solution.





140 GSL Moscow 141







142 Capital Partners Moscow 143





## XENON CAPITAL PARTNERS



### ARCHITECTS:

MOSSINEPARTNERS

### NAYADA PRODUCTS AT THE FACILITY:

NAYADA-CRYSTAL

Xenon

### TOTAL AREA:

2825 m<sup>2</sup>
AREA OF THE PARTITIONS INSTALLED: 430 m<sup>2</sup>

The interiors of offices of the Xenon Capital Partners, a leading financial company in the Russian energy sector, replicated the structure of a plant cell, which has a protected core and permeable "organoids" — meeting rooms and offices.

The meeting room islands, which one notices immediately upon entering the office, give a look of lightness and transparency, thanks to the use of

NAYADA-Crystal partitions. None of the partitions have straight angles, and are produced with the use of curved glass.

Transparent walls have such whimsy sha