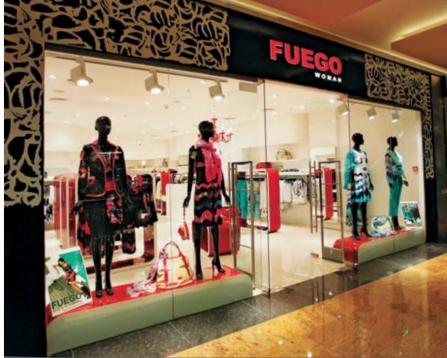

FACILITY:

NAYADA-CRYSTAL NAYADA-HUFCOR NAYADA-DOORS

### ITAL AREA:

1700 м<sup>2</sup>

NAYADA was engaged in equipping the VIP-area in the offices of PricewaterhouseCoopers Company, the world's largest consulting and auditing network.

This office is unique in terms of ergonomics and design, and, what is most important, the very design contributes to creating effective business processes.

The hallways are decorated with all-glass NAYADA-Crystal partitions, ensuring natural lighting and thus enabling conservation of electricity.

The hall, designed for conferences and trainings, has two NAYADA-Hufcor systems in place, which divide the spacious conference hall into two or three detached rooms with excellent acoustic and soundproofing characteristics.



Afilmall
166 city Moscow city







ARCHITECTS:

**B&C ARCHITECT** 

NAYADA PRODUCTS AT THE FACILITY:

TOTAL AREA:

NAYADA-CRYSTAL NAYADA-HUFCOR 180 000 м<sup>2</sup>

Most of the retail premises within "AFIMALL CITY", the largest shopping and entertainment complex in the center of Moscow, are decorated with NAYADA products (over 90 stores).

Thanks to a transparent and light-weight look, all-glass fixed NAYADA-Crystal and movable NAYADA-Hufcor glass-wall partitions are not just walls, but virtually an ideal show room. NAYADA-Crystal partitions, closely

jointed together without any sections, are light, but at the same time highly reliable and safe.



167

Moscow

Golden Mile Fitness & Spa Mytishi 169





## GOLDEN MILE FITNESS & SPA

ARCHITECTS:

STUDIO D73

The complex is located on two floors of the Park Palace, a l