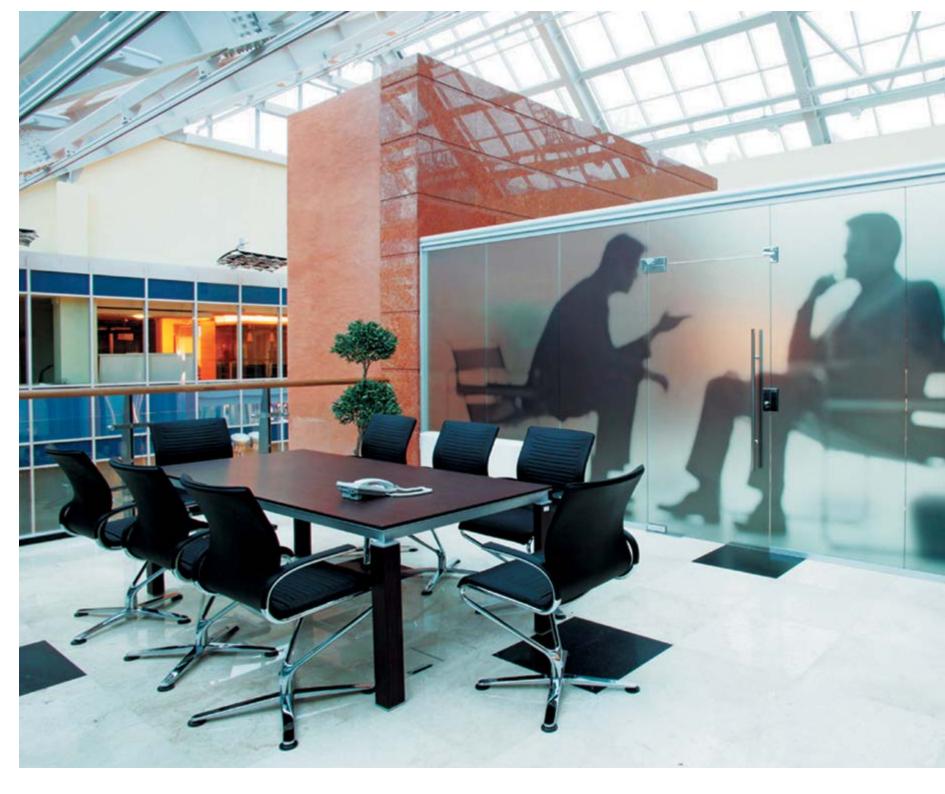

## EASTWARD-CAPITAL

### NAYADA PRODUCTS AT THE FACILITY:

NAYADA-CRYSTAL NAYADA-STANDART NAYADA-DOORS 3500 м<sup>2</sup>

Eastward Capital Group of Companies, "Glavleasing" and "Torgovy Kvartal" occupy the top two floors of the "North Tower" of the Moscow-City Complex. The offices maintain a single corporate style in their working areas, while every representative area features a unique decor style.

The facade area has been completely covered in glass panels. The internal office area is built around two

square-shaped atriums, circling the elevator hall. All office premises are built around these.

NAYADA-Crystal and NAYADA-Standart partitions have not only become an indispensable part of the interior of EASTWARD Capital Group, but also provide high soundproofing characteristics.



146 (Zurich Insurance Group) Moscow (Zurich Insurance Group) Moscow





# NASTA (ZURICH INSURANCE GROUP)

ARCHITECTS:

B. BUYNOVSKY

NAYADA PRODUCTS AT THE FACILITY:

NAYADA-CRYSTAL NAYADA-STANDART NAYADA-REGINA LINE NAYADA-PARAPETTO

5000 м<sup>2</sup>

Offices of the Nasta Company (Zurich Insurance Group) have a unique feel of warm and harmonized space, thanks to a clever combination of wood and glass patterns.

Even the ceiling has been clad in glass and veneer, giving it a unique look of a design masterpiece. The idea to employ a veneer-clad ceiling surface, with sections of illuminated glass, turned out to be a brilliant

solution, both literally and figuratively. This ceiling ensemble endows the office with a look of style, technological prowess and warmness.

Partitions, doors an