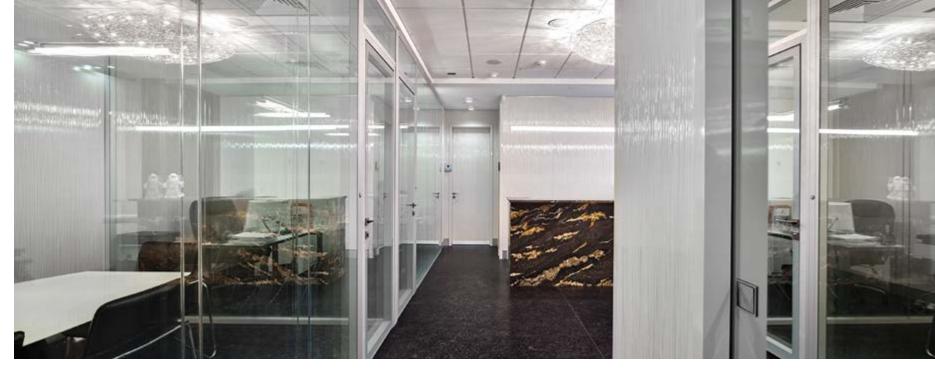

The office has a large open space, which runs parallel to a block of meeting rooms and private offices of executives. NAYADA glass partitions and doors divide the premises into separate working areas. The design

concept unobtrusively reflects the values and products of the ASG. In the interior are images of nature — forests, lakes, meadows, which display the concepts of the company's brands.

The main conference room has the NAYADA-Hufcor retractable partition system, which allows transforming the premises into two separate meeting rooms, or creating a large common space for large meetings.

Cloth was used for finishing the walls of the conference room, thus increasing the acoustic comfort of the room.



Alcohol Siberian Group Moscow 153







Moscow Office Moscow Office Moscow 155





## MOSCOW OFFICE

### NAYADA PRODUCTS AT THE FACILITY:

NAYADA-TWIN NAYADA-REGINA NAYADA-DOORS OTAL AREA:

90 <sub>M</sub>2

The main materials used in this project were natural veneer, glass, and leather. They were used to decorate all areas of the office. The office of the chief executive is decorated with NAYADA-Regina wall panels made of Makassar veneer.

The NAYADA-Regina door has sound insulation of 42 dB. The inner side of the private office door is made of Makassar veneer and the outer side of the door panel

matches the 3D designs in the reception area, which makes it practically invisible in the interior.

Complex 3D raised panels, manufactured at the LEPOTA Design Furniture Factory, were mounted over the entire height of the walls. The panels are the same from floor to ceiling