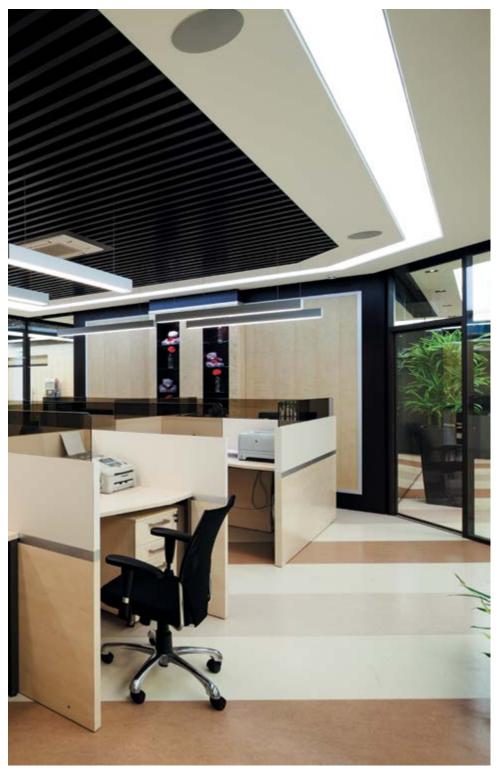

became additional decorative elements. The successful combination of materials and the techniques applied in manufacturing of various items, allowed us to achieve full compliance with ideas of the innovative designer. One of the interesting solutions

implemented was carbon for coating objects of the interior. The "wave" became one of the brightest and most important facing elements, selected to implement the main solutions of the project. This was widely used in the decoration of panels and picturesque elements of furniture. In particular, NAYADA production specialists offered an interesting interpretation of the "wave" in wood veneer, using innovative materials processing technologies.



116 S.T.I. Dent Moscow 117











118 S.T.I. Dent Moscow 119





120 S.T.I. Dent Moscow 121







Niramedic
122 Plus LLC Moscow Moscow Plus LLC Moscow





### NEARMEDIC PLUS LLC

### NAYADA PRODUCTS AT THE FACILITY:

NAYADA-STANDART NAYADA-OPTIMA + NAYADA-HUFCOR NAYADA-CRYSTAL NAYADA-REGINA UTAL AKEA:

1600 m<sup>2</sup> AREA OF PARTITIONS: 1000 m<sup>2</sup>

This Russian pharmaceutical, biotech and medical company has created 100 comfortable and ergonomic workplaces for its employees.

An excellent addition to these workplaces is the additional ability to rapidly create meeting areas, which, if necessary, can be easily converted into a spacious conference room. This is made possible by the ultra-transformable NAYADA-Hufcor partitions.

When creating comfort, practicality and aesthetics in modernizing these offices, all safety requirements were taken into account, including the p