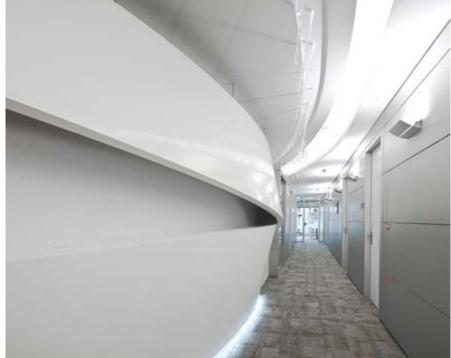

he Professional Training Center with Johnson & Johnson.

All-glass NAYADA-Crystal systems help to smooth out the premises proportions, giving a look of wide spaces to narrow hall areas. The glass surfaces of the partitions are decorated with theme-based pictures of contact lenses. Offices employ the NAYADA-Tempo system and are clad in gray laminate. The successfully employed tone is in harmony with glass and gives the look of a spacious place.

White high lacquered doors (with the height of 2,570 mm) give a look of high ceilings, with a focus on the upper part of the room.

The Center's conference-hall, where many people gather at the same time, has a NAYADA-Fireproof door installed.



The Vision Care Institute of Johnson & Johnson Moscow

The Vision Care Institute of Johnson & Moscow





## THE VISION CARE INSTITUTE OF JOHNSON & JOHNSON

ARCHITECTS:

SERGEY ESTRIN ARCHITECTURAL STUDIO

### NAYADA PRODUCTS AT THE FACILITY:

NAYADA-REGINA NAYADA-CRYSTAL NAYADA-HUFCOR NAYADA-DOORS NAYADA-PARAPETTO IUIAL AK

950 M

The second vocational training center for specialists in the field of vision correction — The Vision Care Institute in Moscow — is the second project of NAYADA for the TVCI division.

The broken perimeter of the walls in the reception area creates complex and dissimilar lines of sight. The glowing glass inserts, installed by NAYADA from floor-to-ceiling between the walls planes, visually expand the narrow corridor. The height of each

structure reaches almost three meters.

The discreet monochrome interior contrasts with the faceted volume of copper walls and brig