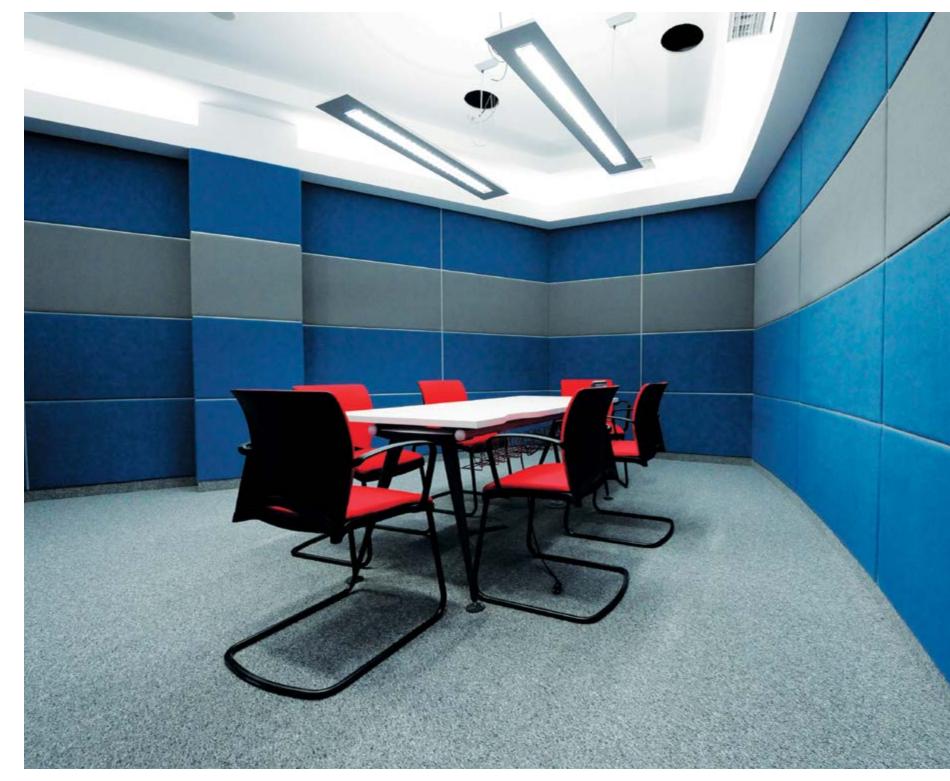

office is intensified by NAYADA-Standart semi-transparent partitions with curved glass, together with oak veneer-clad panels. Snow-white NAYADA-Hufcor panels, separating the

#### NAYADA PRODUCTS AT THE FACILITY:

NAYADA-REGINA LINE NAYADA-STANDART NAYADA-HUFCOR

NAYADA-REGINA LINE NAYADA-REGINA

670 м<sup>2</sup>

meeting room from the rest area, provide for a favorable contrast with the bright furniture and walls.

The meeting rooms and offices have NAYADA-Regina Line systems, with curved-line veneered and textile-clad soundproof panels, providing excellent acoustic characteristics – a must for the normal functioning of a media holding.

The central section of the offices is decorated with an exclusive structure – the NAYADA-Regina Line system, clad in oak veneer.



37



38



Moscow



Nokia Nokia Moscow 41





# NOKIA

#### ARCHITECTS:

**GULLSTEN INKINEN INTERIOR ARCHITECTS** 

The office interiors of Nokia Company, the world's leading mobile communications company, resemble a telephone model.

For the Nokia offices we have developed and installed a unique system of all-glass partitions, radially bent at the angles with a double-glass surface. System sections are produced with the use of MDF panels,

#### NAYADA PRODUCTS AT THE FACILITY:

NAYADA-STANDART, NAYADA NAYADA-CRYSTAL, NAYADA NAYADA-REGINA LINE LEPOTA NAYADA-HUFCOR

NAYADA-DOORS NAYADA-RECEPTION,

#### TOTAL AREA:

**2700** м<sup>2</sup>

mounted on bent aluminum sections. Glass panels are mounted at the two sides of each panel. The partition surface is in the same plane with the walls, giving a look of an