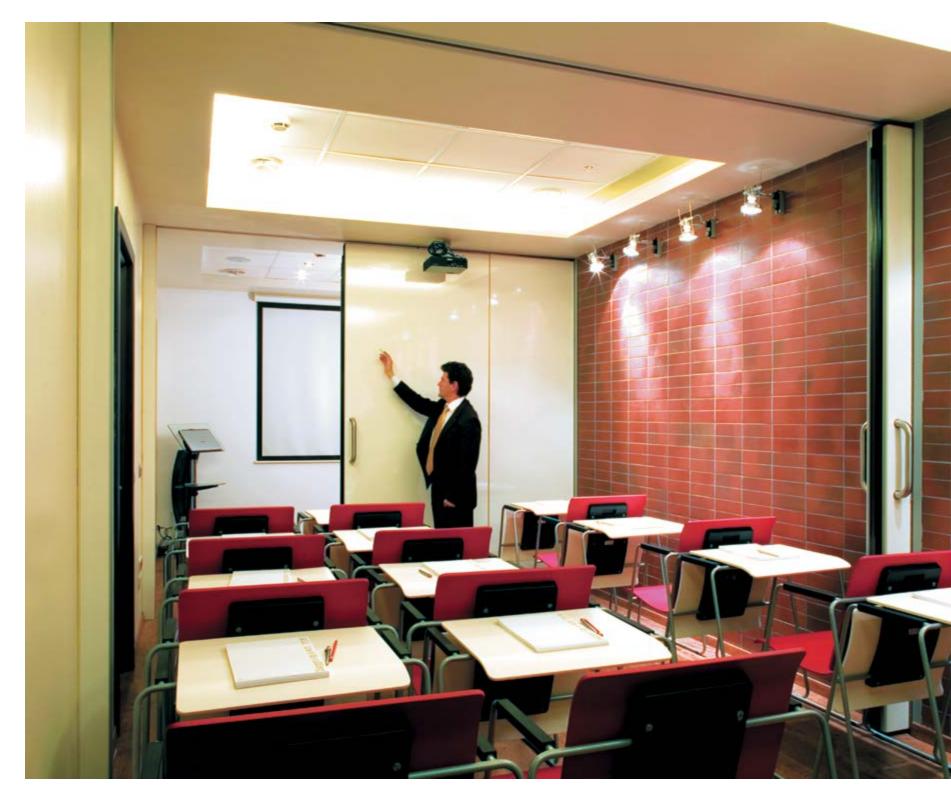

TAL AREA:

1400 м<sup>2</sup>

The GSL offices, providing tax-related services, are built around the contrast of round and straight shapes. Combined partitions are of unique design, with no straight lines between solid and transparent parts. The project designer used drywall office partitions and an original large screen in the shape of an incomplete circle with a NAYADA-Crystal partition within.

Point-fixed mounting of the all-glass partition, within the opening, gives the interior a highly aesthetic look, while enabling an easy replacement of the glass, if needed.

The training room has a NAYADA-Hufcor partition, which is veneered on one side and covered with special plastics on the other, used as a white board during trainings – a very convenient solution.





140 GSL Moscow 141







142 Capital Partners Moscow 143





## XENON CAPITAL PARTNERS



### ARCHITECTS:

MOSSINEPARTNERS

### NAYADA PRODUCTS AT THE FACILITY:

NAYADA-CRYSTAL

Xenon

### TOTAL AREA:

2825 m<sup>2</sup>
AREA OF THE PARTITIONS INSTALLED: 430 m<sup>2</sup>

The interiors of offices of the Xenon Capital Partners, a leading financial company in the Russian energy sector, replicated the structure of a plant cell, which has a protected core and permeable "organoids" — meeting rooms and offices.

The meeting room islands, which one notices immediately upon entering the office, give a look of lightness and transparency, thanks to the use of

NAYADA-Crystal partitions. None of the partitions have straight angles, and are produced with the use of curved glass.

Transparent walls have such whimsy shapes,