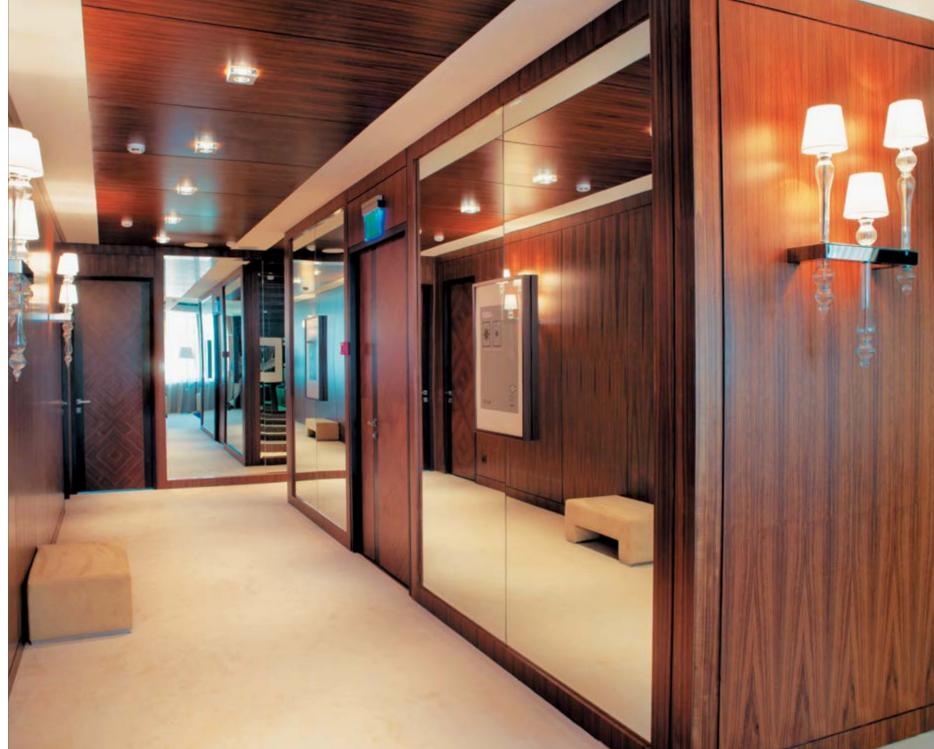

RTITIONS INSTALLED: 600 m<sup>2</sup>

NAYADA products play a key role in defining the style of the sophisticated, dignified and comfortable interior within the fitness center in Moscow.

For the project to be implemented, each and every task needed to be executed with meticulous attention to details. The materials used are start-of-the-art and of the highest quality.

According to the architect's request, each floor was decorated with an individual veneer type.

The hallways and ceilings were clad in decorative veneered panels. Exclusively designed doors were inlaid with valuable-wood veneer. Offices feature comfortable furniture, which has been selected and manufactured at our own production facility, in sync with the center's



Health Center Moscow 57







Health Center Moscow 59





Fitness Center Moscow 60





# FITNESS CENTER (VIP CLASS)

#### NAYADA PRODUCTS AT THE FACILITY:

NAYADA-REGINA LINE

AREA OF THE PARTITIONS INSTALLED: 700 M<sup>2</sup>

Sports facilities clad in valuable timber veneer are very unique.

Panels clad in maple veneer, not only decorate the sports hall walls and ceiling, but also "take a punch" of the ball. This was made possible through the use of the NAYADA-Regina Line structural system, providing the best opportunities for implementing various company systems.

The complex radius-shaped structure of the vaulted ceiling and walls, and abundance of built-in details required great attention to every minute detail when cladding in veneer. Most of the panels were cut on the spot, to ensure the correct dimensions and achieve tight wood patter