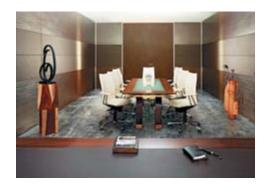

.







4. Partition thickness is 82 mm.



### NAYADA-TWIN

- **1.** This system is characterized by the double-glazing, which does not require any vertical profile loadbearing elements.
- 2. This system provides for non-profile wall connections.
- **3.** All the door types produced by the Company may be installed in this system. A door with double sealing (for better sound insulation) also may be used. The door leaf thickness is equal to the partition thickness. The double structural glazing, hidden hinges and closers are provided for.



**5.** This system includes unique height adjustment elements for glass leaves, ensuring the reliable interconnection of glass elements. The thickness is 82 mm; the sound insulation of glazed sections is up to 46 dB.

## PRODUCTS | FIXED PARTITIONS







#### NAYADA-INTERO

The Intero system is notable for the panel-type fixing of all sections. The thickness is 114 mm; two basic glazing solutions are possible – with visible frame and a hidden profile system. Built-in roller solutions. Many angle elements including those with no angle.







### NAYADA-REGINA

- **1.** This system is characterized by the use of veneer in the decoration of both panels and main bearing elements, in case of the glazing.
- **2.** Three main options for decorated elements: round elements, square elements and minimalist shapes, thanks to the direct veneering of aluminum elements.

Fixed and mobile 184 partitions

### Products

## FIXED PARTITIONS











#### NAYADA-CRYSTAL

- 1. Cristal clamping profiles are 55 mm and 100 mm high. The 55 mm profile match