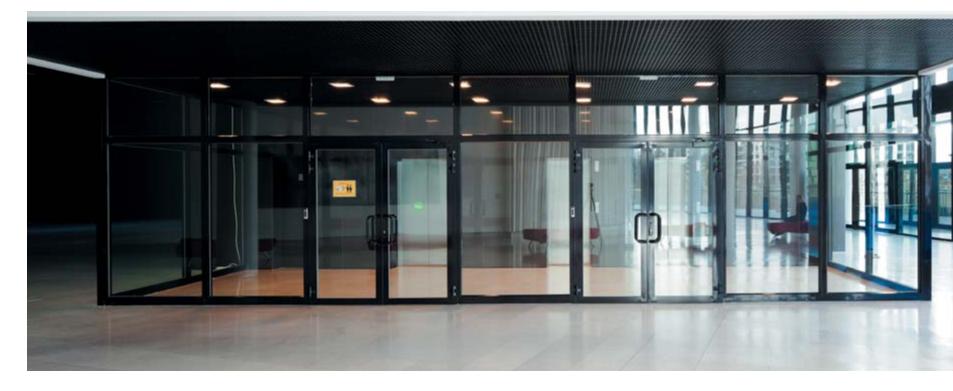

rience of building business schools.

Architects and managers visited around 50 educational institutions around the world, attempting to work out their own concepts on the optimal space and decoration solutions.

#### NAYADA PRODUCTS AT THE FACILITY:

NAYADA-STANDART NAYADA-STANDART-TWIN NAYADA-FIREPROOF NAYADA-CRYSTAL NAYADA-REGINA.LINE NAYADA-HUFCOR

Skolkovo Business

NAYADA-DOORS NAYADA-PARAPETTO TOILET CUBICLES

58 000 м<sup>2</sup>

As a result, seeking to keep the feel of an immense space, the office part of the business school was set up in the form of a small town, with its own streets, houses, yards and alleys.

NAYADA, being a leading developer and producer of interior partitions systems in Russia, the CIS and the EU, became one of the suppliers for this unprecedented project.



Skolkovo Business School Office

Moscow

Skolkovo Business School Office







PROJECTS CATALOG OF NAYADA

66

PROJECTS CATALOG OF NAYADA

Skolkovo Business
School Office Moscow School Office



68







Moscow

69

P.N. Fomenko Moscow Moscow





### MOSCOW THEATER P.N. FOMENKO

ARCHITECTS:

ARCHITECTURAL BUREAU OF THEATER ARCHITECTS

### NAYADA PRODUCTS AT THE FACILITY:

NAYADA-HUFCOR

Moscow theater

#### TOTAL AREA:

300 m<sup>2</sup> STRUCTURE AREA: 100 m<sup>2</sup>

The audience hall of this theater, depending on the play being performed, can be turned into a classic amphitheater, divided into two parts by the scene area, or can be a single-space area together with the lobby. Such transformation capabilities were made possible through the use of the movable NAYADA-Hufcor system.