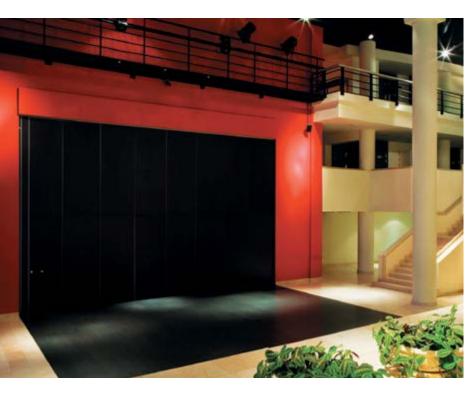

Y:

NAYADA-STANDART NAYADA-STANDART-TWIN NAYADA-FIREPROOF NAYADA-CRYSTAL NAYADA-REGINA.LINE NAYADA-HUFCOR

Skolkovo Business

NAYADA-DOORS NAYADA-PARAPETTO TOILET CUBICLES

58 000 м<sup>2</sup>

As a result, seeking to keep the feel of an immense space, the office part of the business school was set up in the form of a small town, with its own streets, houses, yards and alleys.

NAYADA, being a leading developer and producer of interior partitions systems in Russia, the CIS and the EU, became one of the suppliers for this unprecedented project.



Skolkovo Business School Office

Moscow

Skolkovo Business School Office







PROJECTS CATALOG OF NAYADA

66

PROJECTS CATALOG OF NAYADA

Skolkovo Business
School Office Moscow School Office



68







Moscow

69

P.N. Fomenko Moscow Moscow





### MOSCOW THEATER P.N. FOMENKO

ARCHITECTS:

ARCHITECTURAL BUREAU OF THEATER ARCHITECTS

### NAYADA PRODUCTS AT THE FACILITY:

NAYADA-HUFCOR

Moscow theater

#### TOTAL AREA:

300 m<sup>2</sup> STRUCTURE AREA: 100 m<sup>2</sup>

The audience hall of this theater, depending on the play being performed, can be turned into a classic amphitheater, divided into two parts by the scene area, or can be a single-space area together with the lobby. Such transformation capabilities were made possible through the use of the movable NAYADA-Hufcor system.

The height of the movable wall is 5.2 meters, with the soundproofing characteristics of no less than 42 dB.

NAYADA-Hufcor system is designed to fulfill several curtain functions, providing the back part of the scene and as a decoration element.