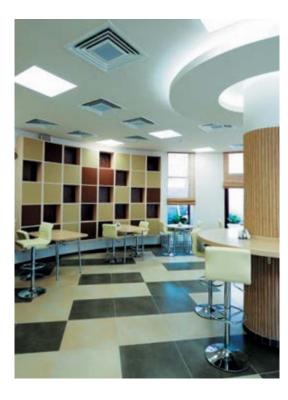

er RussiaMoscowLand Rover RussiaMoscow





# JAGUAR & LAND ROVER RUSSIA COMPANY REPRESENTATIVE OFFICE

ARCHITECTS:

A.SHUTOVA

NAYADA PRODUCTS AT THE FACILITY:

NAYADA-HUFCOR NAYADA-CRYSTAL NAYADA-FIREPROOF OTAL AREA:

 $2000 \text{ m}^2$ TOTAL AREA OF THE PARTITIONS INSTALLABLE:  $600 \text{ m}^2$ 

The space within the J L R Company representative office was divided into separate areas with all-glass NAYADA-Crystal partitions. A wide range of accessories helps NAYADA-Crystal partitions fit into the latest modern interior designs, giving a feel of weightless and light structures, thanks to the complete absence of frames and profiles.

The conference hall features movable NAYADA-Hufcor Partitions, enabling the room to be used to its full capacity, dividing it as needed.



100



92







Projects

| Almaty                         |
|--------------------------------|
| HSBC BANK                      |
| Almaty                         |
| Moscow                         |
| ALFA-BANK                      |
| Moscow                         |
| Tyumen                         |
| Minsk                          |
| BALTIC BANK                    |
| St. Petersburg                 |
| Vladivostok                    |
| BANK OF MOSCOW                 |
| Moscow                         |
| Minsk                          |
| Tyumen                         |
| Chelyabinsk                    |
| BANK OF ST. PETERSBURG         |
| St. Petersburg                 |
| <b>«BANQUE SOCIETE GENERAL</b> |
| Moscow                         |
| Kazan                          |
| Krasnodar