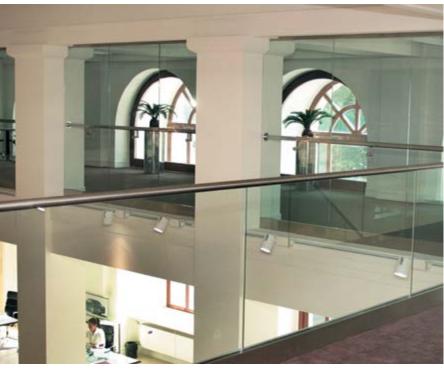

ADA-TEMPO

#### TOTAL AREA:

**200** м<sup>2</sup>

The showroom of the Bentley Company, specializing in sales of luxury cars, sports a wing-shaped structure, created with the use of NAYADA-Tempo partitions. This system, with add-on panels, combines features of a wall and a light box. The center of the partition has a plasma panel installed, "sunk" into one of the sections to create a single surface with the partition. Being a key corporate element within the showroom, the structure gives a look of dynamics, of flight. The glasspartition is illuminated from within, and at night, within the show room, making up a transparent cube, it becomes the main detail of the interior, which can be seen even from the outside, through the transparent walls of the building.





Rolls-Royce Moscow 89





# ROLLS-ROYCE

ARCHITECTS:

SENAB PROJECT

### NAYADA PRODUCTS AT THE FACILITY:

NAYADA-CRYSTAL NAYADA-PARAPETTO CRYSTAL DOORS ARTIFICIAL GLASS COLUMNS

600 м<sup>2</sup>

Rolls-Royce Dealership Company in Russia turned to the services of NAYADA Company to decorate its sales center.

NAYADA-Crystal partitions were used to decorate the showroom. The all-glass wall has expanded the prospective view, setting the tone of the interior. NAYADA-Parapetto special fences have been mounted onto glass panels, to ensure safety. The rest of the atrium area is divided into zones with no-joint and no-section glass fences, on the basis of the unique NAYADA clamp profile.

The staircase fences also feature NAYADA-Parapetto, but with point-fixed side-located mountings. Absence of any supporting sections g