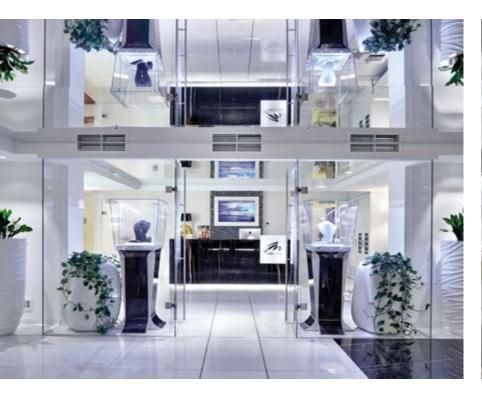

or three detached rooms with excellent acoustic and soundproofing characteristics.



Afilmall
166 city Moscow city







ARCHITECTS:

**B&C ARCHITECT** 

NAYADA PRODUCTS AT THE FACILITY:

TOTAL AREA:

NAYADA-CRYSTAL NAYADA-HUFCOR 180 000 м<sup>2</sup>

Most of the retail premises within "AFIMALL CITY", the largest shopping and entertainment complex in the center of Moscow, are decorated with NAYADA products (over 90 stores).

Thanks to a transparent and light-weight look, all-glass fixed NAYADA-Crystal and movable NAYADA-Hufcor glass-wall partitions are not just walls, but virtually an ideal show room. NAYADA-Crystal partitions, closely

jointed together without any sections, are light, but at the same time highly reliable and safe.



167

Moscow

Golden Mile Fitness & Spa Mytishi 169





## GOLDEN MILE FITNESS & SPA

ARCHITECTS:

STUDIO D73

The complex is located on two floors of the Park Palace, a luxury residential complex. The club has a SPA and fitness areas, a water zone, beauty center, and even an oriental medicine center.

The health food restaurant space is divided by NAYADA-Crystal partitions. The glass was sandblasted using Italian stencils, repeating the patterned floral designs found on wallpaper coverings in the rest of the rooms of the center. On the glass doors and partitions, we applied gradient film, which ensures a

NAYADA PRODUCTS AT THE FACILITY:

4 500 м<sup>2</sup>

NAYADA-TWIN NAYADA-CRYSTAL NAYADA-DOORS

smooth transition from completely opaque coverings to completely transparent glass.

Spacious gyms, including the children's hall, were finish