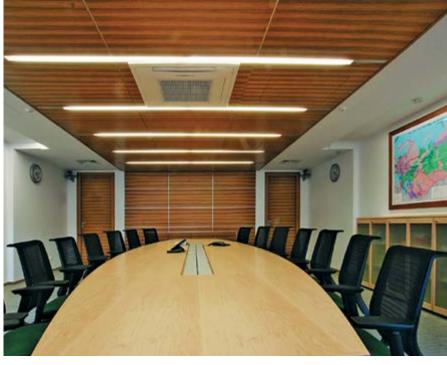

ITIONS INSTALLED: 700 M<sup>2</sup>

Sports facilities clad in valuable timber veneer are very unique.

Panels clad in maple veneer, not only decorate the sports hall walls and ceiling, but also "take a punch" of the ball. This was made possible through the use of the NAYADA-Regina Line structural system, providing the best opportunities for implementing various company systems.

The complex radius-shaped structure of the vaulted ceiling and walls, and abundance of built-in details required great attention to every minute detail when cladding in veneer. Most of the panels were cut on the spot, to ensure the correct dimensions and achieve tight wood patterns.

Veneer in combination with glass has endowed these premises with the feel of warmness and exquisiteness.



62 Chevron Moscow 63





# CHEVRON

ARCHITECTS:

SERGEY ESTRIN ARCHITECTURAL STUDIO

This global energy and petrochemical company has renewed its already existing hall premises design.

A light, modern reception zone, created for the world-known market leader, was decorated with natural light wood veneer. NAYADA-Crystal glass partitions and doors served to provide the optimum framing, while adding more light and creating a visually enlarged space.

#### NAYADA PRODUCTS AT THE FACILITY:

NAYADA-RECEPTION NAYADA-CRYSTAL NAYADA-REGINA LINE OTAL AREA:

PREMISES AREA: 1,800 M<sup>2</sup>



64 65 School Office Moscow School Office Moscow







Skolkovo Business

# SKOLKOVO BUSINESS SCHOOL OFFICE

ARCHITECTS:

A-B STUDIO

When the challenging Skolkovo project was just starting up, no one in Russia had any experience