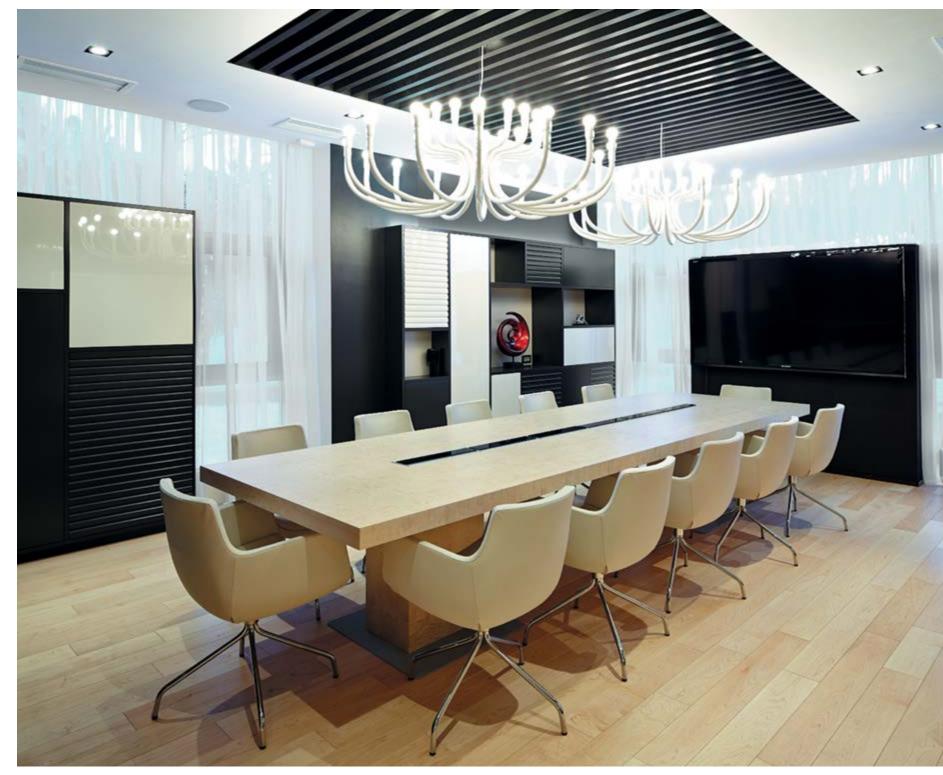

sets with area lighting, which became additional decorative elements. The successful combination of materials and the techniques applied in manufacturing of various items, allowed us to achieve full compliance with ideas of the innovative designer. One of the interesting solutions

implemented was carbon for coating objects of the interior. The "wave" became one of the brightest and most important facing elements, selected to implement the main solutions of the project. This was widely used in the decoration of panels and picturesque elements of furniture. In particular, NAYADA production specialists offered an interesting interpretation of the "wave" in wood veneer, using innovative materials processing technologies.



116 S.T.I. Dent Moscow 117











118 S.T.I. Dent Moscow 119





120 S.T.I. Dent Moscow 121







Niramedic
122 Plus LLC Moscow Moscow Plus LLC Moscow





### NEARMEDIC PLUS LLC

### NAYADA PRODUCTS AT THE FACILITY:

NAYADA-STANDART NAYADA-OPTIMA + NAYADA-HUFCOR NAYADA-CRYSTAL NAYADA-REGINA UTAL AKEA:

1600 m<sup>2</sup> AREA OF PARTITIONS: 1000 m<sup>2</sup>

This Russian pharmaceutical, biotech and medical company has created 100 comfortable and ergonomic workplaces for its employees.

An excellent addition to these workplaces is the additional ability to rapidly create meeting areas, which, if necessary, can be easily converted into a spacious conference room. This is made possible by the ultra-transformable NAYADA-Hufcor partitions.

When creating comfort, practicality and aesthetics in modernizing these offices, all safety requirements were tak