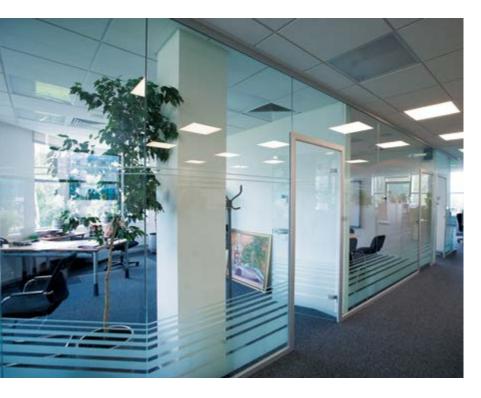

p Company in Russia turned to the services of NAYADA Company to decorate its sales center.

NAYADA-Crystal partitions were used to decorate the showroom. The all-glass wall has expanded the prospective view, setting the tone of the interior. NAYADA-Parapetto special fences have been mounted onto glass panels, to ensure safety. The rest of the atrium area is divided into zones with no-joint and no-section glass fences, on the basis of the unique NAYADA clamp profile.

The staircase fences also feature NAYADA-Parapetto, but with point-fixed side-located mountings. Absence of any supporting sections gives a feel of a light system and conceptually supports the idea of the project, providing a feel of openness and spaciousness.





JaguarJaguar90Land Rover RussiaMoscowLand Rover RussiaMoscow





# JAGUAR & LAND ROVER RUSSIA COMPANY REPRESENTATIVE OFFICE

ARCHITECTS:

A.SHUTOVA

NAYADA PRODUCTS AT THE FACILITY:

NAYADA-HUFCOR NAYADA-CRYSTAL NAYADA-FIREPROOF OTAL AREA:

 $2000 \text{ m}^2$ TOTAL AREA OF THE PARTITIONS INSTALLABLE:  $600 \text{ m}^2$ 

The space within the J L R Company representative office was divided into separate areas with all-glass NAYADA-Crystal partitions. A wide range of accessories helps NAYADA-Crystal partitions fit into the latest modern interior designs, giving a feel of weightless and light structures, thanks to the complete absence of frames and profiles.

The conference hall features movable NAYADA-Hufcor Partitions, enabling the room to be used to its full capacity, dividing it as needed.



100



92







Projects

| Almaty