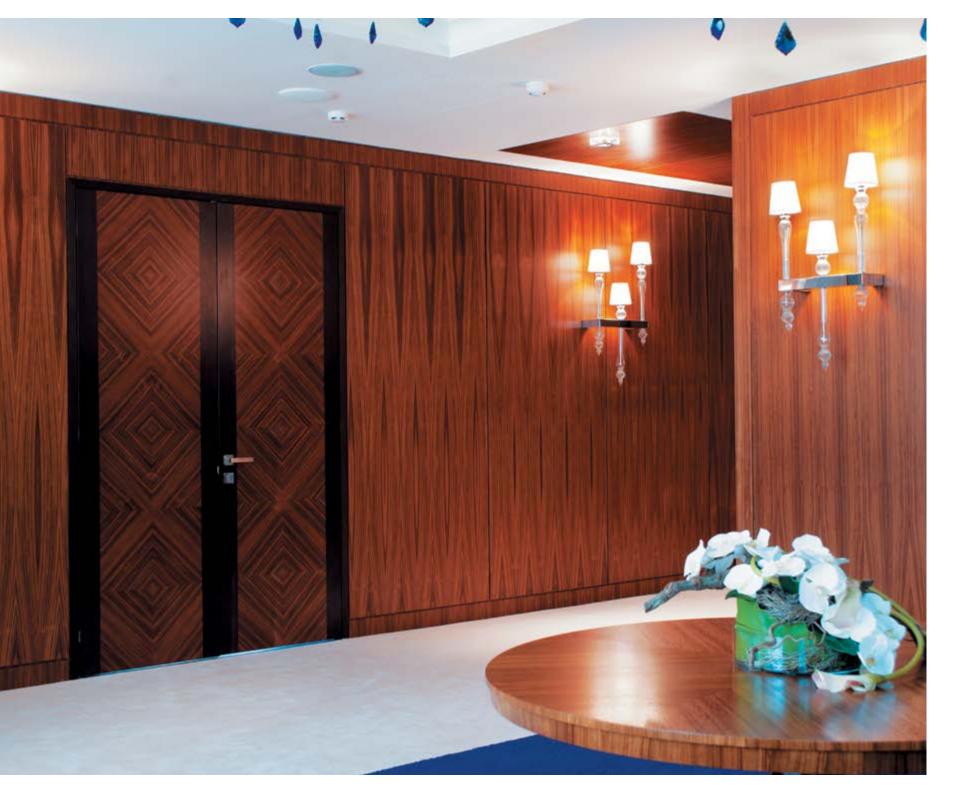

PARTITIONS INSTALLED: 600 m<sup>2</sup>

NAYADA products play a key role in defining the style of the sophisticated, dignified and comfortable interior within the fitness center in Moscow.

For the project to be implemented, each and every task needed to be executed with meticulous attention to details. The materials used are start-of-the-art and of the highest quality.

According to the architect's request, each floor was decorated with an individual veneer type.

The hallways and ceilings were clad in decorative veneered panels. Exclusively designed doors were inlaid with valuable-wood veneer. Offices feature comfortable furniture, which has been selected and manufactured at our own production facility, in sync with the center's



Health Center Moscow 57







Health Center Moscow 59





Fitness Center Moscow 60





# FITNESS CENTER (VIP CLASS)

#### NAYADA PRODUCTS AT THE FACILITY:

NAYADA-REGINA LINE

AREA OF THE PARTITIONS INSTALLED: 700 M<sup>2</sup>

Sports facilities clad in valuable timber veneer are very unique.

Panels clad in maple veneer, not only decorate the sports hall walls and ceiling, but also "take a punch" of the ball. This was made possible through the use of the NAYADA-Regina Line structural system, providing the best opportunities for implementing various company systems.

The complex radius-shaped structure of the vaulted ceiling and walls, and abundance of built-in details required great attention to every minute detail when cladding in veneer. Most of the panels were cut on the spot, to ensure the correct dimensions and achieve tight wood patt