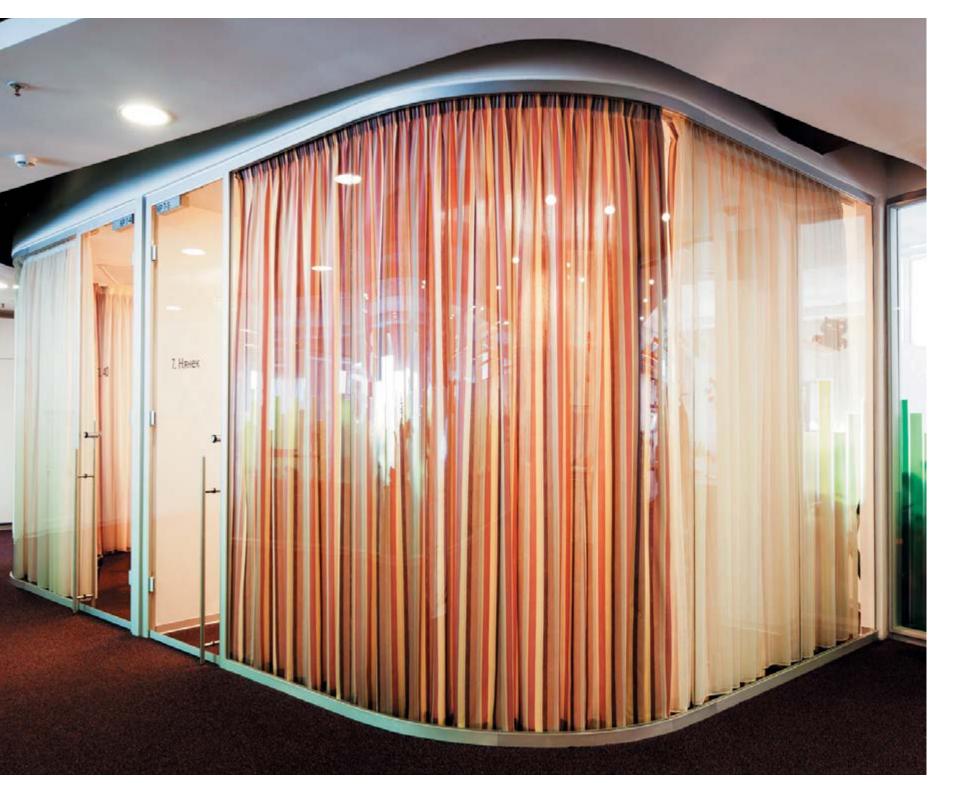

RCHITECTURAL STUDIO

The Moscow offices of Yandex, the leading Russian search engine company, are an ideal embodiment of modernity – bright colors, state-of-theart technologies, and unusual architectural solutions.

The offices occupy seven floors and employ several partition systems, highlighting a dynamic style and a light

atmosphere, while at the same time maintaining a feel of spaciousness as much as possible.

Seeking to bring into life the architect's idea, some of the solutions were customized and specifically developed for this project. The partitions were installed under inclination, using sections of complex geometrical shapes. The meeting rooms feature NAYADA-Standart system, which is highly aesthetic and has excellent soundproofing characteristics.



10 Yandex Moscow Moscow





12 Yandex Moscow 13





14 15 Yandex Yekaterinburg Yandex Yekaterinburg





WINNER OF "BEST OFFICE AWARDS"
IN "SPACE ORGANIZATION" CATEGORY

# YANDEX YEKATERINBURG

ARCHITECTS:

«ZA BOR» ARCHITECTURAL BUREAU

#### NAYADA PRODUCTS AT THE FACILITY:

NAYADA-STANDART

NAYADA-CRYSTAL NAYADA-DOORS

720 м<sup>2</sup>

The office interiors are aimed at highlighting the vigorous development of the Yandex Company. The solutions employed are also in sync with this purpose.

For instance, NAYADA-Standart enabled the creation of a unified style for the interior solutions, among other things, through the use of high quality joints and section joints of minimum areas.

The glass-containing NAYADA-Crystal system provides dispersed and calm lighting, while at the same time ensuring reliability and sa