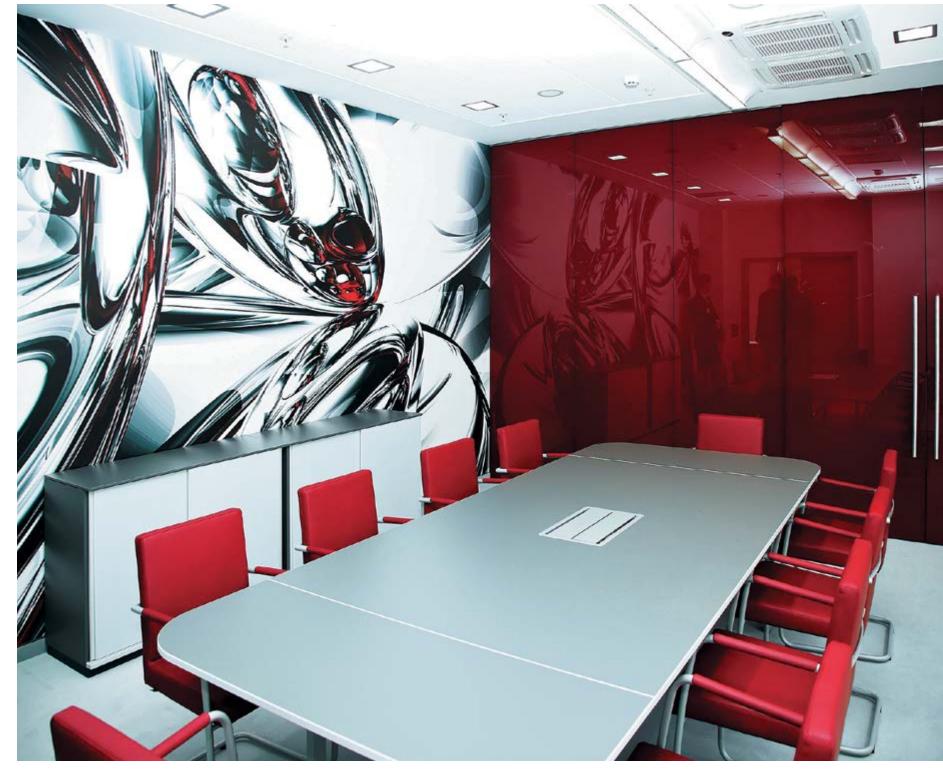

35 500 м<sup>2</sup>

The offices of Aeroflot Company, one of the world's oldest airlines, are distinguished by a modern and vigorous style. The interior features bright, virtually spectral colors, and super-graphics.

NAYADA-crystal partitions are used for color differentiation of the office areas, as artificial walls. The visible part of the system does not have any mounting elements or details of different colors. Glass veneer

replicates the curves and openings within the walls.

Glass painting work was carried out at NAYADA production facilities, using own technologies.
Partitions and doors, integrated within them, replicate the colors in each room, giving a look of an ideal surface.

The project included the production of 68 doors, featuring excellent soundproofing characteristics.



Russian railways
76 company Moscow Russian railways
77





### RUSSIAN RAILWAYS COMPANY

#### ARCHITECTS:

SERGEY ESTRIN ARCHITECTURAL STUDIO

#### NAYADA PRODUCTS AT THE FACILITY:

NAYADA-STANDART NAYADA-HUFCOR NAYADA-REGINA-LINE NAYADA-OPTIMA+ NAYADA-INTERY NAYADA-DOORS

#### OTAL AREA:

22 000 м<sup>2</sup>

The offices of the Russian Railways Company, the world's leading railway company, occupy 10 floors, and have their internal areas have been decorated by NAYADA – a project that was implemented in record time. The works on the VIP-floor's interior were completed in just one week. NAYADA Company and its employees can, no doubt, make a claim to be recorded in the Guinness Book of Records!

Fixed transparent partitions and full-height windows give a look of spaciousness, filled with