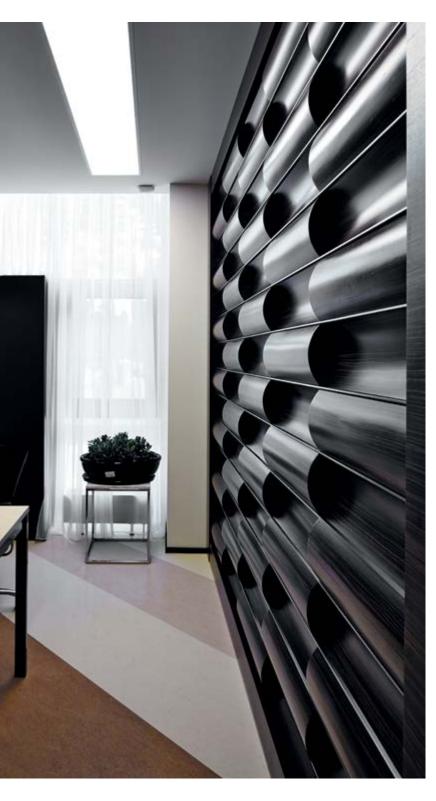

h became additional decorative elements. The successful combination of materials and the techniques applied in manufacturing of various items, allowed us to achieve full compliance with ideas of the innovative designer. One of the interesting solutions

implemented was carbon for coating objects of the interior. The "wave" became one of the brightest and most important facing elements, selected to implement the main solutions of the project. This was widely used in the decoration of panels and picturesque elements of furniture. In particular, NAYADA production specialists offered an interesting interpretation of the "wave" in wood veneer, using innovative materials processing technologies.



116 S.T.I. Dent Moscow 117











118 S.T.I. Dent Moscow 119





120 S.T.I. Dent Moscow 121







Niramedic
122 Plus LLC Moscow Moscow Plus LLC Moscow





### NEARMEDIC PLUS LLC

### NAYADA PRODUCTS AT THE FACILITY:

NAYADA-STANDART NAYADA-OPTIMA + NAYADA-HUFCOR NAYADA-CRYSTAL NAYADA-REGINA UTAL AKEA:

1600 m<sup>2</sup> AREA OF PARTITIONS: 1000 m<sup>2</sup>

This Russian pharmaceutical, biotech and medical company has created 100 comfortable and ergonomic workplaces for its employees.

An excellent addition to these workplaces is the additional ability to rapidly create meeting areas, which, if necessary, can be easily converted into a spacious conference room. This is made possible by the ultra-transformable NAYADA-Hufcor partitions.

When creating comfort, practicality and aesthetics in modernizing these offices, all safety requirements were taken into account, including the