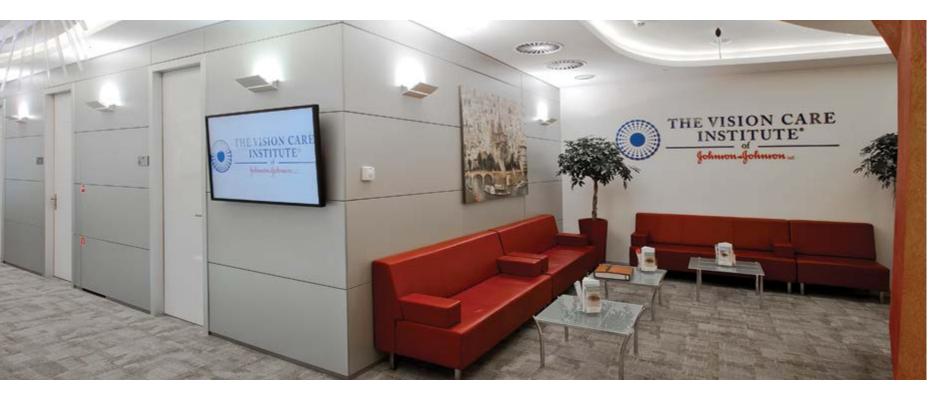

ls from NAYADA is made using gray water-resistant panels. The interior is harmoniously enlivened by NAYADA white laminated doors. The opal film on the NAYADA-Crystal glass partitions and doors is made according to the architects' designs. The internal walls of the auditorium, used for

conferences and performances, are lined with trapezoidal panels. Complex forms of wall panels were made at NAYADA's own production facilities. LED light strips are mounted at the ends. The walls with geometric patterns, tables with beveled bases and triangular lights, all form a very dynamic space. NAYADA-Hufcor convertible partitions allow controlling the interior space of the auditorium.



The Vision Care Institute of Johnson & Johnson Moscow

The Vision Care Institute of Johnson & Johnson Moscow

163







Pricewaterhousecoopers Moscow 165





## PRICEWATERHOUSECOOPERS



### ARCHITECTS:

MURRAY-0-LAOIRE

### NAYADA PRODUCTS AT THE FACILITY:

NAYADA-CRYSTAL NAYADA-HUFCOR NAYADA-DOORS

### ITAL AREA:

1700 м<sup>2</sup>

NAYADA was engaged in equipping the VIP-area in the offices of PricewaterhouseCoopers Company, the world's largest consulting and auditing network.

This office is unique in terms of ergonomics and design, and, what is most important, the very design contributes to creating effective business processes.

The hallways are decorated with all-glass NAYADA-Crystal partitions, ensuring natural lighting and thus enabling conservation of electricity.

The hall, designed for conferences and trainings, has two NAYADA-Hufcor systems in place, which divide the spacious conference h