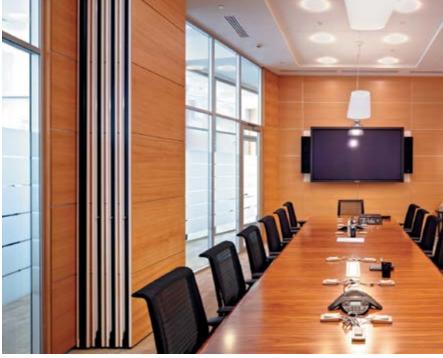

s more than just oil. It's liquid engineering". However, the smoothness characteristics of liquid substances give way to polyline dynamic objects.

In order to implement the architects' ideas for frameless glazing of the meeting rooms and coffee stations, NAYADA installed the NAYADA-Crystal glass partitions without profiles. NAYADA-Fireproof fire-resistant partitions and doors were installed in the entrance area.

The logo at the front desk, designed by NAYADA, became the central decorative element.

Branded prints of racetracks in the meeting rooms

emphasize the dynamism of the office. NAYADA-Hufcor sliding partitions were installed for their efficient use. When necessary, two rooms can be easily combined into one large space with an area of 54 square meters.



172 Gunvor Moscow 173





## GUNVOR

ARCHITECTS:

CONCEPT ARD ARCHITECTURAL BUREAU

NAYADA PRODUCTS AT THE FACILITY:

NAYADA-STANDART NAYADA-REGINA NAYADA-HUFCOR NAYADA-DOORS

800 м<sup>2</sup>

The internal spaces within the offices of Gunvor, a major oil-refining company, have been built around the circle-shaped building architecture. NAYADA-Standart, NAYADA-Regina, and NAYADA-Hufcor enabled us to highlight the height inside the premises, open the stained-glass panes as much as possible with a focus on the view from the windows.

The unique feature of these offices is the meeting room for video conferences, which can be transformed in two separate rooms with the use of the movable NAYADA-Hufcor partitions.

The offices are separated from the hall by glass partitions, which provide for natural lighting, thus mak