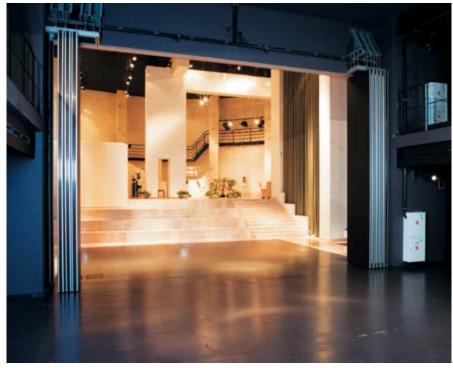

NAYADA-STANDART NAYADA-STANDART-TWIN NAYADA-FIREPROOF NAYADA-CRYSTAL NAYADA-REGINA.LINE NAYADA-HUFCOR

Skolkovo Business

NAYADA-DOORS NAYADA-PARAPETTO TOILET CUBICLES

58 000 м<sup>2</sup>

As a result, seeking to keep the feel of an immense space, the office part of the business school was set up in the form of a small town, with its own streets, houses, yards and alleys.

NAYADA, being a leading developer and producer of interior partitions systems in Russia, the CIS and the EU, became one of the suppliers for this unprecedented project.



Skolkovo Business School Office

Moscow

Skolkovo Business School Office







PROJECTS CATALOG OF NAYADA

66

PROJECTS CATALOG OF NAYADA

Skolkovo Business
School Office Moscow School Office



68







Moscow

69

P.N. Fomenko Moscow Moscow





### MOSCOW THEATER P.N. FOMENKO

ARCHITECTS:

ARCHITECTURAL BUREAU OF THEATER ARCHITECTS

### NAYADA PRODUCTS AT THE FACILITY:

NAYADA-HUFCOR

Moscow theater

#### TOTAL AREA:

300 m<sup>2</sup> STRUCTURE AREA: 100 m<sup>2</sup>

The audience hall of this theater, depending on the play being performed, can be turned into a classic amphitheater, divided into two parts by the scene area, or can be a single-space area together with the lobby. Such transformation capabilities were made possible through the use of the movable NAYADA-Hufcor system.

The height of the movable wall is 5.2 meters, with the soundproofing characteristics of no less than 42 dB.

NAYADA-Hufcor system is designed to fulfill several curtain functions, providing the back part of the scene and as a decoration element. To