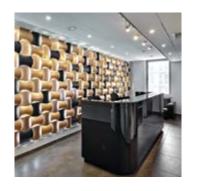

Aluminum frame stained glass doors 1, 2 / Slim 3, / Intero doors 4 with double glazing and hidden leaf frame 4. Solid doors with laminate 5 and veneer 13 finishing / Fireproof glazed doors 7 and solid doors 6



12 | BLUESTONE



13 VENEER



14 SAVANNA

PROJECTS CATALOG OF NAYADA

PROJECTS CATALOG OF NAYADA

## FIRE RESISTANT PARTITIONS









#### NAYADA-FIREPROOF

NAYADA-Fireproof partitions provide a high degree of fire protection and may be installed in different areas such as educational institutions, trading halls, business centers, offices, banks as well as manufacturing plants and warehouses.

NAYADA Company offers fire resistant partition systems of EIW15, EIW30, EIW45, EIW60 and EIW90 refractoriness levels, and fireproof doors of EIW15, EIW30 and EIW60 refractoriness levels.







Various solutions for profile finishing and glass allow satisfying the widest range of demands of clients. One of the unique offers is fireproof doors of up to 3 meters high,

office center interiors. All the products are certified in Russian test centers.

which help to more use of the transparent space. Translucent all-glass partitions ensure

invisible fire resistance; thus they may be easily and harmoniously fitted into retail and



#### RECEPTION

Custom designed NAYADA reception units allow for implementing creative concepts of designers and meet the requirements of the most demanding clients. The individual approach guarantees that each product perfectly fits the other interior pieces. The conformity to the already developed design of the room, the selection of the required c