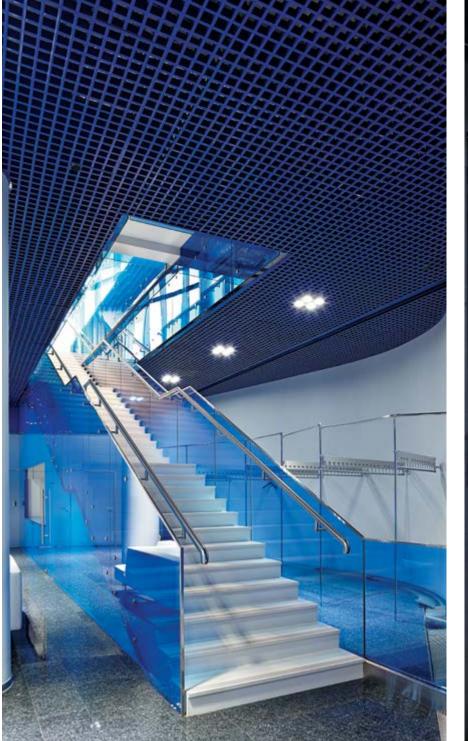

utions.

#### NAYADA PRODUCTS AT THE FACILITY:

NAYADA-STANDART NAYADA-STANDART-TWIN NAYADA-FIREPROOF NAYADA-CRYSTAL NAYADA-REGINA.LINE NAYADA-HUFCOR

Skolkovo Business

NAYADA-DOORS NAYADA-PARAPETTO TOILET CUBICLES

58 000 м<sup>2</sup>

As a result, seeking to keep the feel of an immense space, the office part of the business school was set up in the form of a small town, with its own streets, houses, yards and alleys.

NAYADA, being a leading developer and producer of interior partitions systems in Russia, the CIS and the EU, became one of the suppliers for this unprecedented project.



Skolkovo Business School Office

Moscow

Skolkovo Business School Office







PROJECTS CATALOG OF NAYADA

66

PROJECTS CATALOG OF NAYADA

Skolkovo Business
School Office Moscow School Office



68







Moscow

69

P.N. Fomenko Moscow Moscow





### MOSCOW THEATER P.N. FOMENKO

ARCHITECTS:

ARCHITECTURAL BUREAU OF THEATER ARCHITECTS

### NAYADA PRODUCTS AT THE FACILITY:

NAYADA-HUFCOR

Moscow theater

#### TOTAL AREA:

300 m<sup>2</sup> STRUCTURE AREA: 100 m<sup>2</sup>

The audience hall of this theater, depending on the play being performed, can be turned into a classic amphitheater, divided into two parts by the scene area, or can be a single-space area together with the lobby. Such transformation capabilities were made possible through the use of the movable NAYADA-Hufcor system.

The height of the movable wall is 5.2 meters, with the soundproofing characteristics of no less than 42 dB.

NAYADA-Hufcor system is designed to fulfill several curtain functions, providing the back par