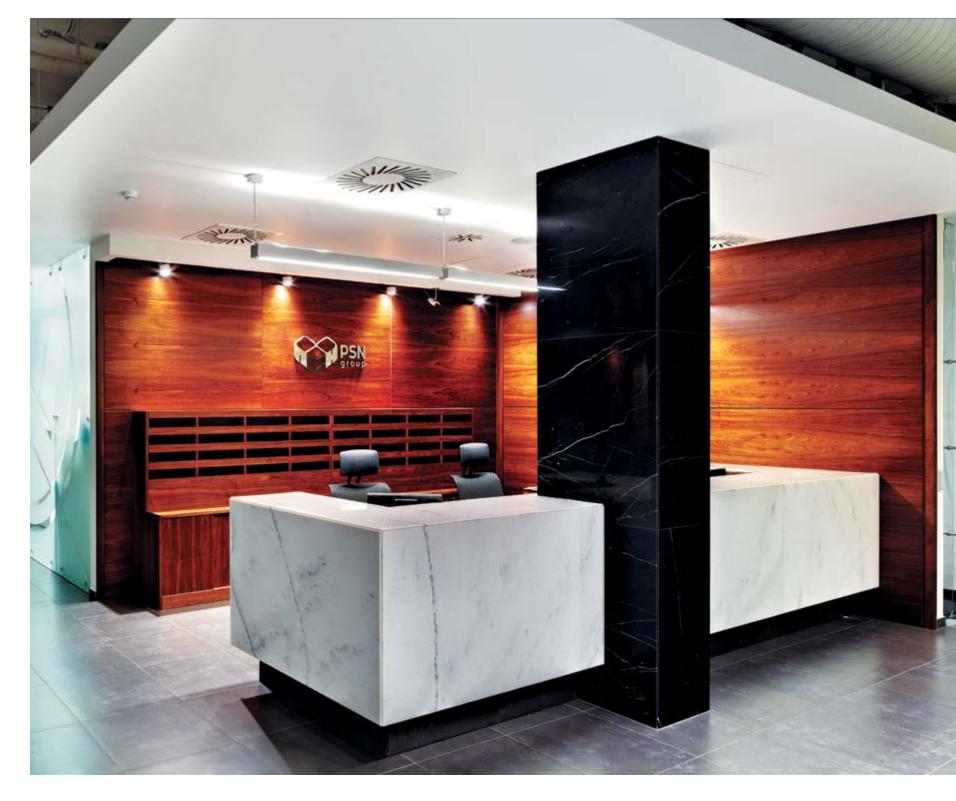

in the field of real estate management, exploitation and development, is a poster child of NAYADA capabilities to employ any construction materials and structures, for example, stone.

NAYADA-Regina partitions were used to decorate the management offices, while the rest area was

### NAYADA PRODUCTS AT THE FACILITY:

NAYADA-STANDART NAYADA-HUFCOR NAYADA-REGINA-LINE NAYADA-OPTIMA+ NAYADA-INTERY NAYADA-DOORS TOTAL AREA:

2000 m<sup>2</sup>
AREA OF THE PARTITIONS INSTALLED: 1000 m<sup>2</sup>

decorated with veneer. Especially noteworthy is the ceiling surface, with the unique structure being mounted with four hidden spires, giving a look of a square panel, floating in the air.

NAYADA-Crystal partitions were used inside the meeting rooms, giving a look of individually standing glass cubes.



180 Veronesi and Partners Verona, Italy Veronesi and Partners Verona, Italy





# "VERONESI AND PARTNERS" / VERONA, ITALY

ARCHITECTS:

GMP ARCHITEKTEN VON GERKAN MARG UND PARTNER

### NAYADA PRODUCTS AT THE FACILITY:

NAYADA-STANDART NAYADA-FIREPROOF NAYADA-HUFCOR

NAYADA-PARAPETTO

168 800 м<sup>2</sup>

The offices of Veronesi and Partners Law Firm were divided with NAYADA partitions in order to create functional areas. The specific feature of these offices is concept, meaning "neat and pure" with "no frills". scarcity of lighting, which required that internal partitions be as transparent as possible. Few solid Intero partitions are decorated with panels of white and and reflects Veronesi and Partners aspirations for wenge colors. White color of furniture, the reception stand, louver