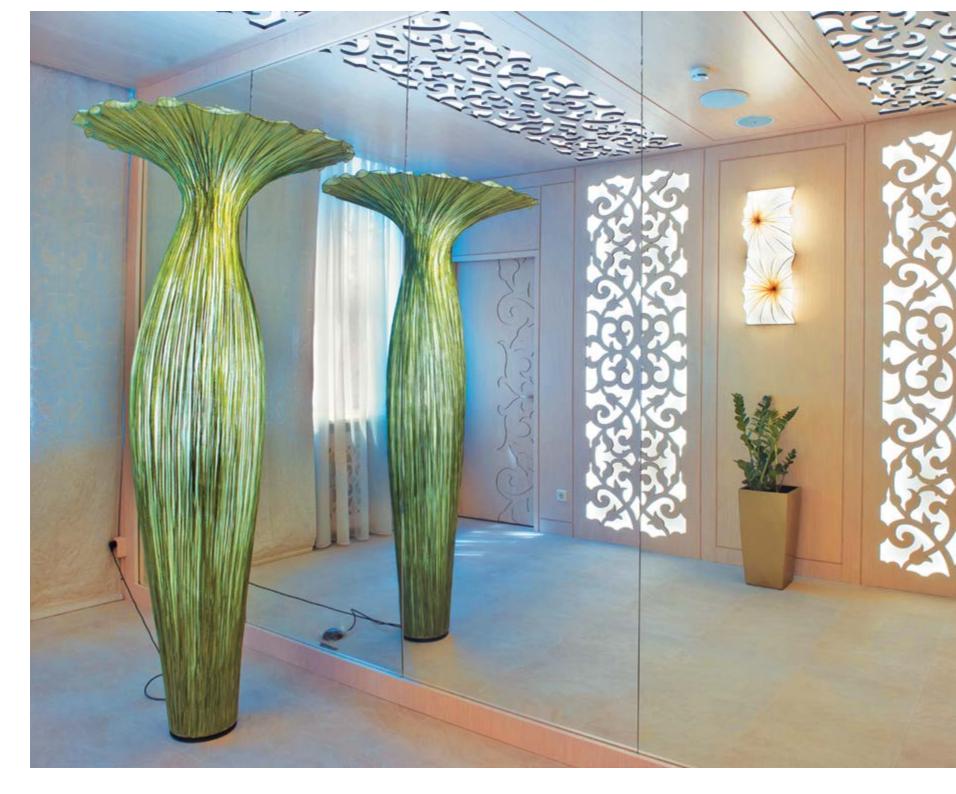

ADA-REGINA LINE TAL AREA:

3000 m<sup>2</sup>
AREA OF THE PARTITIONS INSTALLED: 600 m<sup>2</sup>

NAYADA products play a key role in defining the style of the sophisticated, dignified and comfortable interior within the fitness center in Moscow.

For the project to be implemented, each and every task needed to be executed with meticulous attention to details. The materials used are start-of-the-art and of the highest quality.

According to the architect's request, each floor was decorated with an individual veneer type.

The hallways and ceilings were clad in decorative veneered panels. Exclusively designed doors were inlaid with valuable-wood veneer. Offices feature comfortable furniture, which has been selected and manufactured at our own production facility, in sync with the center's



Health Center Moscow 57







Health Center Moscow 59





Fitness Center Moscow 60





# FITNESS CENTER (VIP CLASS)

#### NAYADA PRODUCTS AT THE FACILITY:

NAYADA-REGINA LINE

AREA OF THE PARTITIONS INSTALLED: 700 M<sup>2</sup>

Sports facilities clad in valuable timber veneer are very unique.

Panels clad in maple veneer, not only decorate the sports hall walls and ceiling, but also "take a punch" of the ball. This was made possible through the use of the NAYADA-Regina Line structural system, providing the best opportunities for implementing various company systems.

The complex radius-shaped structure of the vaulted ceiling and walls, and abundance of built-in details required great attention to every minute detail when cladding in veneer. Most of the panels were cut on the spot, to