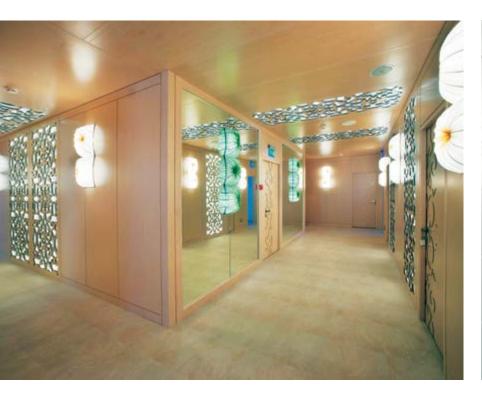

er, located in the City of Barvikha, is a venue for comfortable sports trainings and leisure.

NAYADA-Standart and NAYADA-Crystal structures, giving a look of lightness, favorably set off business and guest areas. Movable NAYADA-Hufcor partitions give the premises a look of functionality, enabling the easy division of large halls into small fitness-training rooms.

NAYADA doors are a unique element within this interior. Depending on the purposes and design of each room, there are all-glass, fire-safe, laminated and exclusive doors, clad in natural valuable wood species veneer. Furniture plays a unique role within the center's interior, providing a feeling of elegance and exquisiteness.



PRIDE

PRIDE Wellness Club

Zhukovka

PRIDE Wellness Club

Zhukovka

53





Health Center Moscow 55





# HEALTH CENTER

ARCHITECTS:

IRINA NOVOSELOVA

NAYADA PRODUCTS AT THE FACILITY:

NAYADA-CRYSTAL NAYADA-REGINA LINE TAL AREA:

3000 m<sup>2</sup>
AREA OF THE PARTITIONS INSTALLED: 600 m<sup>2</sup>

NAYADA products play a key role in defining the style of the sophisticated, dignified and comfortable interior within the fitness center in Moscow.

For the project to be implemented, each and every task needed to be executed with meticulous attention to details. The materials used are start-of-the-art and of the highest quality.

According to the architect's request, each floor was decorated with an individual veneer type.

The hallways and ceilings were clad in decorative veneered panels. Exclusively designed doors were inlaid with valuable-wood veneer. Offices feature comfortable furnitu